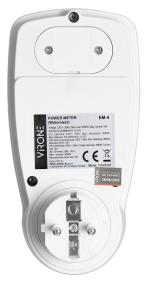

## Single tariff power meter, energy calculator with LCD display, built-in battery

୍ର

**(a)** 

Marka: Virone | Symbol: EM-4 | Ean: 5908254822414

## PRODUCT DESCRIPTION

This power meter allows to check the consumption of electricity and calculate the cost of energy used by the connected device (supports one tariff). Its large LCD display also shows current time, voltage and current, power factor, frequency, maximum current load and overload warning, 4 types of currency can be entered. Internal battery: 2 × 1.5V LR44 maintains the device settings in the event of a power failure.

## General information:

| Max. load:                 | 3680 W          |
|----------------------------|-----------------|
| Type of socket:            | 2P+E            |
| Standard of the socket:    | french (type E) |
| Degree of protection (IP): | 20              |
| Installation:              | network socket  |
| Built-in battery:          | Yes             |
| Dimensions - depth:        | 75 mm           |
| Dimensions - width:        | 75 mm           |
| Dimensions - height:       | 147 mm          |