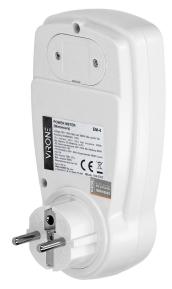

## Single tariff power meter, energy calculator with LCD display, built-in battery

୍ର

**(a)** 

Marka: Virone | Symbol: EM-4 | Ean: 5908254822414

## PRODUCT DESCRIPTION

This power meter allows to check the consumption of electricity and calculate the cost of energy used by the connected device (supports one tariff). Its large LCD display also shows current time, voltage and current, power factor, frequency, maximum current load and overload warning, 4 types of currency can be entered. Internal battery: 2 × 1.5V LR44 maintains the device settings in the event of a power failure.

## General information:

| Max. load:                 | 3680 W          |
|----------------------------|-----------------|
| Type of socket:            | 2P+E            |
| Standard of the socket:    | french (type E) |
| Degree of protection (IP): | 20              |
| Installation:              | network socket  |
| Built-in battery:          | Yes             |
| Dimensions - depth:        | 75 mm           |
| Dimensions - width:        | 75 mm           |
| Dimensions - height:       | 147 mm          |