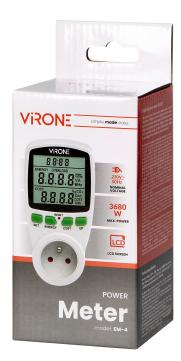

## Single tariff power meter, energy calculator with LCD display, built-in battery

୍ର

**(a)** 

Marka: Virone | Symbol: EM-4 | Ean: 5908254822414

## PRODUCT DESCRIPTION

This power meter allows to check the consumption of electricity and calculate the cost of energy used by the connected device (supports one tariff). Its large LCD display also shows current time, voltage and current, power factor, frequency, maximum current load and overload warning, 4 types of currency can be entered. Internal battery: 2 × 1.5V LR44 maintains the device settings in the event of a power failure.

## General information:

| Max. load:                 | 3680 W          |
|----------------------------|-----------------|
| Type of socket:            | 2P+E            |
| Standard of the socket:    | french (type E) |
| Degree of protection (IP): | 20              |
| Installation:              | network socket  |
| Built-in battery:          | Yes             |
| Dimensions - depth:        | 75 mm           |
| Dimensions - width:        | 75 mm           |
| Dimensions - height:       | 147 mm          |