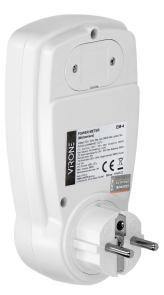

## Single tariff power meter, energy calculator with LCD display, built-in battery

୍ର

**(a)** 

Marka: Virone | Symbol: EM-4 | Ean: 5908254822414

## PRODUCT DESCRIPTION

This power meter allows to check the consumption of electricity and calculate the cost of energy used by the connected device (supports one tariff). Its large LCD display also shows current time, voltage and current, power factor, frequency, maximum current load and overload warning, 4 types of currency can be entered. Internal battery: 2 × 1.5V LR44 maintains the device settings in the event of a power failure.

## General information:

| Max. load:                 | 3680 W          |
|----------------------------|-----------------|
| Type of socket:            | 2P+E            |
| Standard of the socket:    | french (type E) |
| Degree of protection (IP): | 20              |
| Installation:              | network socket  |
| Built-in battery:          | Yes             |
| Dimensions - depth:        | 75 mm           |
| Dimensions - width:        | 75 mm           |
| Dimensions - height:       | 147 mm          |