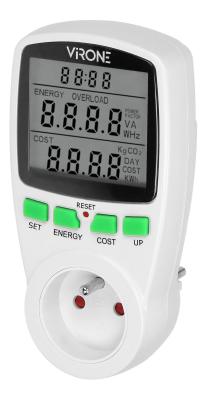

## Single tariff power meter, energy calculator with LCD display, built-in battery

୍ର

**(a)** 

Marka: Virone | Symbol: EM-4 | Ean: 5908254822414

## PRODUCT DESCRIPTION

This power meter allows to check the consumption of electricity and calculate the cost of energy used by the connected device (supports one tariff). Its large LCD display also shows current time, voltage and current, power factor, frequency, maximum current load and overload warning, 4 types of currency can be entered. Internal battery: 2 × 1.5V LR44 maintains the device settings in the event of a power failure.

## General information:

| Max. load:                 | 3680 W          |
|----------------------------|-----------------|
| Type of socket:            | 2P+E            |
| Standard of the socket:    | french (type E) |
| Degree of protection (IP): | 20              |
| Installation:              | network socket  |
| Built-in battery:          | Yes             |
| Dimensions - depth:        | 75 mm           |
| Dimensions - width:        | 75 mm           |
| Dimensions - height:       | 147 mm          |