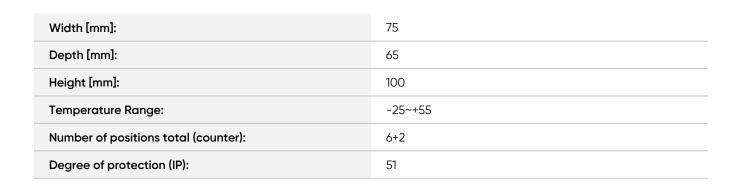

## General information:

| Type of meter:                       | Elektroniczny               |
|--------------------------------------|-----------------------------|
| Nominal current (In) [A]:            | 5                           |
| Max. current (Imax) [A]:             | 80                          |
| :                                    | 230/400                     |
| Nominal voltage (Un) N-L [V]:        | 230                         |
| Nominal voltage (Un) L-L [V]:        | 400                         |
| Frequency [Hz]:                      | 50/60                       |
| Accuracy class:                      | В                           |
| Pole type:                           | 3                           |
| Model:                               | Trójfazowy czteroprzewodowy |
| Energy type:                         | Moc czynna                  |
| Suitable for:                        | Pobór                       |
| Escapement mechanism:                | Tak                         |
| Calibrated:                          | Nie                         |
| Pulse output:                        | Elektryczny                 |
| Pulse type:                          | SO                          |
| Pulse rate [Imp/kWh]:                | 1000                        |
| Type of indication:                  | Cyfrowy                     |
| Mounting method:                     | Adapter szyny DIN           |
| Width in number of modular spacings: | 4,5                         |