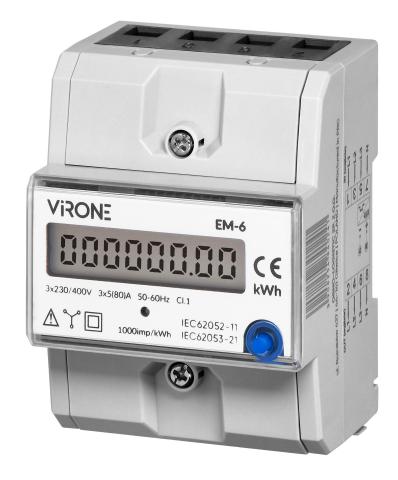

## Three-phase energy indicator, 80A, additional indicator, pulse output, RESET button, 2 modules, DIN TH-35mm

Marka: Virone | Symbol: EM-6 | Ean: 5908254840241

## PRODUCT DESCRIPTION

Three-phase energy indicator 80A, is a device that enables precise monitoring of electricity consumption in three-phase systems. It is equipped with an additional counter for monitoring periodic energy consumption and a pulse output that allows the indicator to control additional external devices, e.g. measuring the energy consumption of a washing machine/cleaning cycle or measuring the energy consumption of charging an electric car.

A RESET button makes it easy to reset the measurement of the additional counter and re-start monitoring, and the 4.5-module-wide housing makes it very easy to install and fits perfectly into standard modular enclosures fitted with a TH-35 DIN rail.