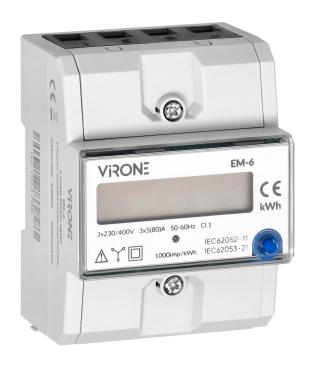

## Three-phase energy indicator, 80A, additional indicator, pulse output, RESET button, 2 modules, DIN TH-35mm

Marka: Virone | Symbol: EM-6 | Ean: 5908254840241

## PRODUCT DESCRIPTION

Three-phase energy indicator 80A, is a device that enables precise monitoring of electricity consumption in three-phase systems. It is equipped with an additional counter for monitoring periodic energy consumption and a pulse output that allows the indicator to control additional external devices, e.g. measuring the energy consumption of a washing machine/cleaning cycle or measuring the energy consumption of charging an electric car.

A RESET button makes it easy to reset the measurement of the additional counter and re-start monitoring, and the 4.5-module-wide housing makes it very easy to install and fits perfectly into standard modular enclosures fitted with a TH-35 DIN rail.