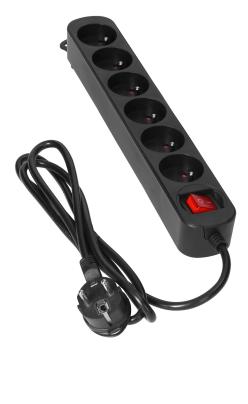

## 6 extension sockets 2P+E, with central switch, 3m H05VV-F 3x1.0mm Imax=10A, flat plug, black

Marka: Virone | Symbol: ES-1/B/3M | Ean: 5908254814730

## PRODUCT DESCRIPTION

Extension socket for general, domestic purposes with six sockets 2P+E and a central switch. The cord has got a flat plug with handle that can be used to easily and safely pull the plug out of the socket. PVC cord is 3m long. Black color of the device goes well with most of the home electronics.