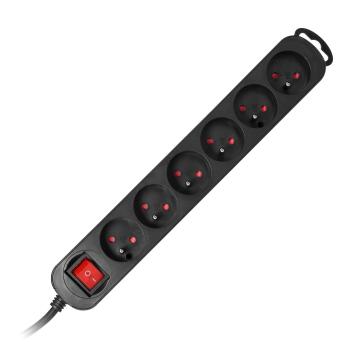

## 6 extension sockets 2P+E, with central switch, 3m H05VV-F 3x1.0mm Imax=10A, flat plug, black

Marka: Virone | Symbol: ES-1/B/3M | Ean: 5908254814730

## PRODUCT DESCRIPTION

Extension socket for general, domestic purposes with six sockets 2P+E and a central switch. The cord has got a flat plug with handle that can be used to easily and safely pull the plug out of the socket. PVC cord is 3m long. Black color of the device goes well with most of the home electronics.