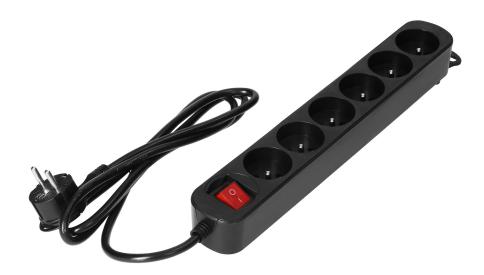

## 6 extension sockets 2P+E, with central switch, 3m H05VV-F 3x1.0mm Imax=10A, flat plug, black

Marka: Virone | Symbol: ES-1/B/3M | Ean: 5908254814730

## PRODUCT DESCRIPTION

Extension socket for general, domestic purposes with six sockets 2P+E and a central switch. The cord has got a flat plug with handle that can be used to easily and safely pull the plug out of the socket. PVC cord is 3m long. Black color of the device goes well with most of the home electronics.