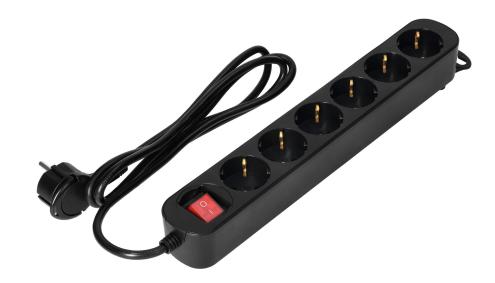

## 6 extension sockets 2P+E (Schuko), with central switch, 1.5m H05VV-F 3x1.0mm | Imax=10A, flat plug, black

Marka: Virone | Symbol: ES-1(GS)/B/1,5M | Ean: 5908254817212

## PRODUCT DESCRIPTION

Household extension sockets for a wide range of applications with six 2P+E sockets with Schuko grounding and a central switch. These extension sockets have a flat plug equipped with a handle to easily and safely remove it from the socket. The cable made of PVC is 1.5 m long. The black color of the device fits perfectly with other home electronics.