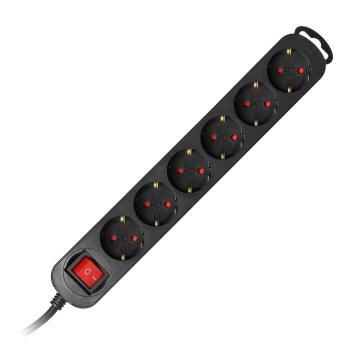

## 6 extension sockets 2P+E (Schuko), with central switch, 1.5m H05VV-F 3x1.0mm | Imax=10A, flat plug, black

Marka: Virone | Symbol: ES-1(GS)/B/1,5M | Ean: 5908254817212

## PRODUCT DESCRIPTION

Household extension sockets for a wide range of applications with six 2P+E sockets with Schuko grounding and a central switch. These extension sockets have a flat plug equipped with a handle to easily and safely remove it from the socket. The cable made of PVC is 1.5 m long. The black color of the device fits perfectly with other home electronics.