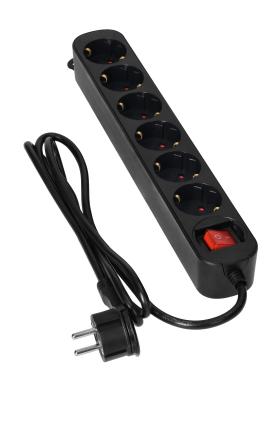

## 6 extension sockets 2P+E (Schuko), with central switch, 1.5m H05VV-F 3x1.0mm | Imax=10A, flat plug, black

Marka: Virone | Symbol: ES-1(GS)/B/1,5M | Ean: 5908254817212

## PRODUCT DESCRIPTION

Household extension sockets for a wide range of applications with six 2P+E sockets with Schuko grounding and a central switch. These extension sockets have a flat plug equipped with a handle to easily and safely remove it from the socket. The cable made of PVC is 1.5 m long. The black color of the device fits perfectly with other home electronics.