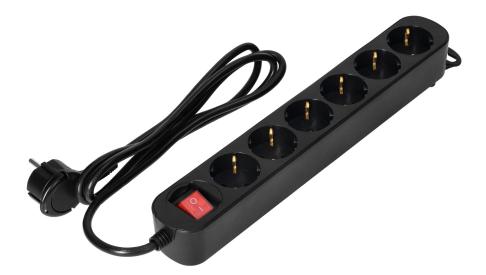

## 6 extension sockets 2P+E (Schuko), with central switch, 3m H05VV-F 3x1.0mm [, Imax=10A, flat plug, black

Marka: Virone | Symbol: ES-1(GS)/B/3M | Ean: 5908254817229

## PRODUCT DESCRIPTION

Household extension sockets for a wide range of applications with six 2P+E sockets with Schuko grounding and a central switch. These extension sockets have a flat plug equipped with a handle to easily and safely remove it from the socket. The cable made of PVC is 3 m long. The black color of the device fits perfectly with other home electronics.