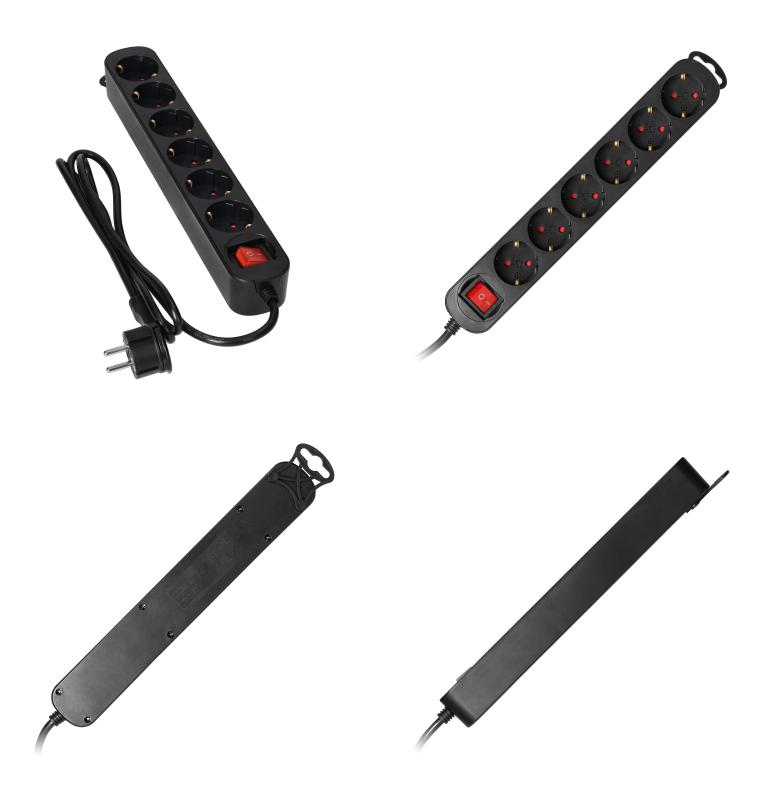

## 6 extension sockets 2P+E (Schuko), with central switch, 3m H05VV-F 3x1.0mm [, Imax=10A, flat plug, black

Marka: Virone | Symbol: ES-1(GS)/B/3M | Ean: 5908254817229

## PRODUCT DESCRIPTION

Household extension sockets for a wide range of applications with six 2P+E sockets with Schuko grounding and a central switch. These extension sockets have a flat plug equipped with a handle to easily and safely remove it from the socket. The cable made of PVC is 3 m long. The black color of the device fits perfectly with other home electronics.