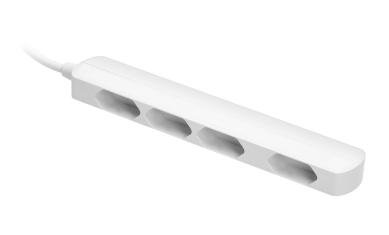

## PRODUCT DESCRIPTION

Extension cord topped off with with a super flat Uni-Schuko plug, which facilitates connection to sockets located in hard to reach places, for instance behind furniture The device has four network sockets with current circuit's diaphragms, a handle that allows easy pulling out of the socket and a 1.4 m cable.