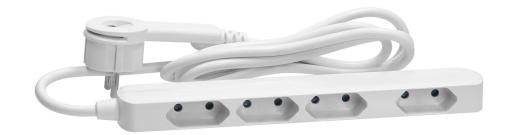

## PRODUCT DESCRIPTION

Extension cord topped off with with a super flat Uni-Schuko plug, which facilitates connection to sockets located in hard to reach places, for instance behind furniture The device has four network sockets with current circuit's diaphragms, a handle that allows easy pulling out of the socket and a 1.4 m cable.