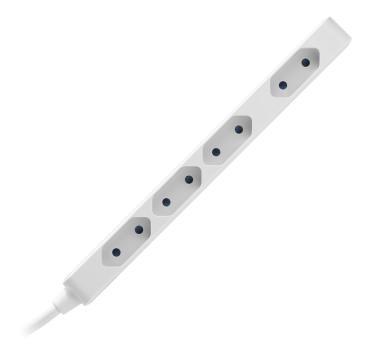

## PRODUCT DESCRIPTION

Extension cord topped off with with a super flat Uni-Schuko plug, which facilitates connection to sockets located in hard to reach places, for instance behind furniture The device has four network sockets with current circuit's diaphragms, a handle that allows easy pulling out of the socket and a 1.4 m cable.