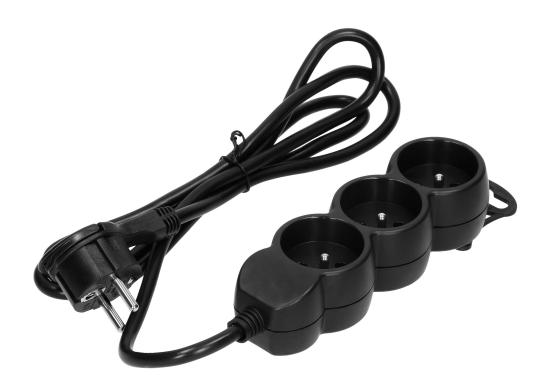

Use the extension socket successfully on your desk, for your computer, Christmas tree lights or during spring cleaning. Use your devices safely and easily wherever you want.

The 3-way extension cable, is an easy-to-use and safe solution for offices and households. The product in black, equipped with: 3 French-type mains sockets (2P+E), H05VV-F 3x1.5 mm2 cable, length 3 m, flat plug with a comfortable handle, safety shutters, convenient hanger if you need to hang the device e.g. on the wall, PVC insulation.

In addition, the extension socket has an IP20 protection level (for indoor use) and is made to minimise accidental and unwanted access to dangerous parts of the device, such as children.

The flat plug allows the extension cable to be plugged in easily and also prevents accidental damage, bending or breaking of the cable, even where space is limited. It is also easy to push the furniture up against the wall. A comfortable handle allows you to hold it, easily unplug or plug it into a power source.