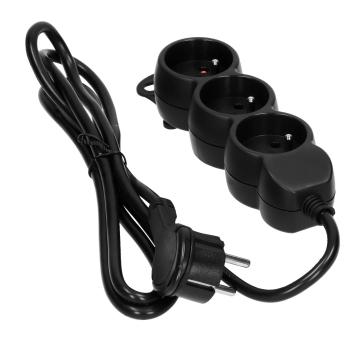

Use the extension socket successfully on your desk, for your computer, Christmas tree lights or during spring cleaning. Use your devices safely and easily wherever you want.

The 3-way extension cable, is an easy-to-use and safe solution for offices and households. The product in black, equipped with: 3 French-type mains sockets (2P+E), H05VV-F 3x1.5 mm2 cable, length 3 m, flat plug with a comfortable handle, safety shutters, convenient hanger if you need to hang the device e.g. on the wall, PVC insulation.

In addition, the extension socket has an IP20 protection level (for indoor use) and is made to minimise accidental and unwanted access to dangerous parts of the device, such as children.

The flat plug allows the extension cable to be plugged in easily and also prevents accidental damage, bending or breaking of the cable, even where space is limited. It is also easy to push the furniture up against the wall. A comfortable handle allows you to hold it, easily unplug or plug it into a power source.