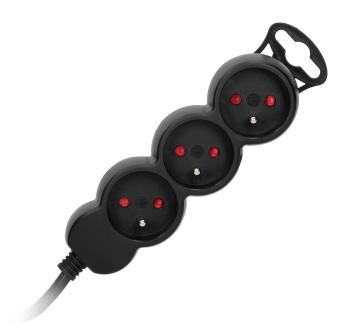

Use the extension socket successfully on your desk, for your computer, Christmas tree lights or during spring cleaning. Use your devices safely and easily wherever you want.

The 3-way extension cable, is an easy-to-use and safe solution for offices and households. The product in black, equipped with: 3 French-type mains sockets (2P+E), H05VV-F 3x1.5 mm2 cable, length 3 m, flat plug with a comfortable handle, safety shutters, convenient hanger if you need to hang the device e.g. on the wall, PVC insulation.

In addition, the extension socket has an IP20 protection level (for indoor use) and is made to minimise accidental and unwanted access to dangerous parts of the device, such as children.

The flat plug allows the extension cable to be plugged in easily and also prevents accidental damage, bending or breaking of the cable, even where space is limited. It is also easy to push the furniture up against the wall. A comfortable handle allows you to hold it, easily unplug or plug it into a power source.