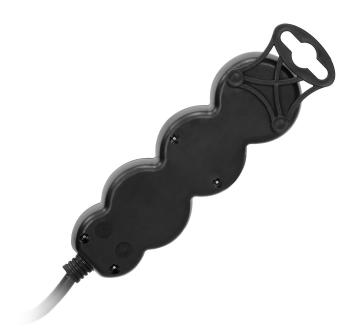

Use the extension socket successfully on your desk, for your computer, Christmas tree lights or during spring cleaning. Use your devices safely and easily wherever you want.

The 3-way extension cable, is an easy-to-use and safe solution for offices and households. The product in black, equipped with: 3 French-type mains sockets (2P+E), H05VV-F 3x1.5 mm2 cable, length 3 m, flat plug with a comfortable handle, safety shutters, convenient hanger if you need to hang the device e.g. on the wall, PVC insulation.

In addition, the extension socket has an IP20 protection level (for indoor use) and is made to minimise accidental and unwanted access to dangerous parts of the device, such as children.

The flat plug allows the extension cable to be plugged in easily and also prevents accidental damage, bending or breaking of the cable, even where space is limited. It is also easy to push the furniture up against the wall. A comfortable handle allows you to hold it, easily unplug or plug it into a power source.