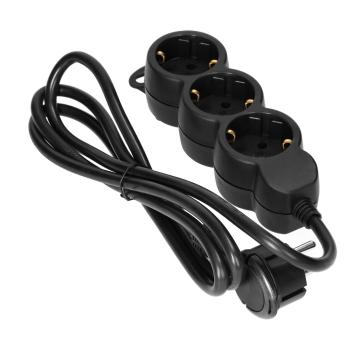

Use the extension socket successfully on your desk, for your computer, Christmas tree lights or during spring cleaning. Use your devices safely and easily wherever you want.

The 3-way extension cable, is an easy-to-use and safe solution for offices and households. The product in black, equipped with: 3 Schuko-type mains sockets (2P+E), H05VV-F 3x1.5 mm2 cable, length 1.5 m, flat plug with a comfortable handle, safety shutters, convenient hanger if you need to hang the device e.g. on the wall, PVC insulation.

In addition, the extension socket has an IP20 protection level (for indoor use) and is made to minimise accidental and unwanted access to dangerous parts of the device, such as children.

The flat plug allows the extension cable to be plugged in easily and also prevents accidental damage, bending or breaking of the cable, even where space is limited. It is also easy to push the furniture up against the wall. A comfortable handle allows you to hold it, easily unplug or plug it into a power source.