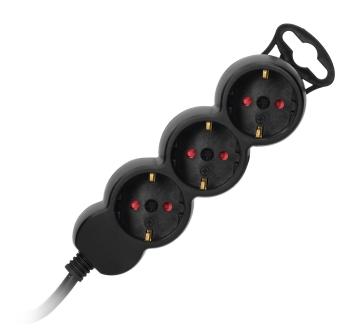

Use the extension socket successfully on your desk, for your computer, Christmas tree lights or during spring cleaning. Use your devices safely and easily wherever you want.

The 3-way extension cable, is an easy-to-use and safe solution for offices and households. The product in black, equipped with: 3 Schuko-type mains sockets (2P+E), H05VV-F 3x1.5 mm2 cable, length 1.5 m, flat plug with a comfortable handle, safety shutters, convenient hanger if you need to hang the device e.g. on the wall, PVC insulation.

In addition, the extension socket has an IP20 protection level (for indoor use) and is made to minimise accidental and unwanted access to dangerous parts of the device, such as children.

The flat plug allows the extension cable to be plugged in easily and also prevents accidental damage, bending or breaking of the cable, even where space is limited. It is also easy to push the furniture up against the wall. A comfortable handle allows you to hold it, easily unplug or plug it into a power source.