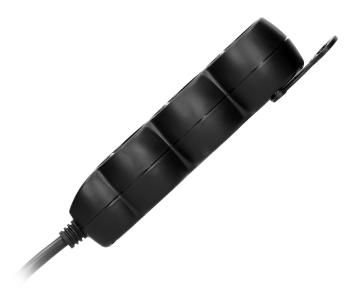

Use the extension socket successfully on your desk, for your computer, Christmas tree lights or during spring cleaning. Use your devices safely and easily wherever you want.

The 3-way extension cable, is an easy-to-use and safe solution for offices and households. The product in black, equipped with: 3 Schuko-type mains sockets (2P+E), H05VV-F 3x1.5 mm2 cable, length 1.5 m, flat plug with a comfortable handle, safety shutters, convenient hanger if you need to hang the device e.g. on the wall, PVC insulation.

In addition, the extension socket has an IP20 protection level (for indoor use) and is made to minimise accidental and unwanted access to dangerous parts of the device, such as children.

The flat plug allows the extension cable to be plugged in easily and also prevents accidental damage, bending or breaking of the cable, even where space is limited. It is also easy to push the furniture up against the wall. A comfortable handle allows you to hold it, easily unplug or plug it into a power source.