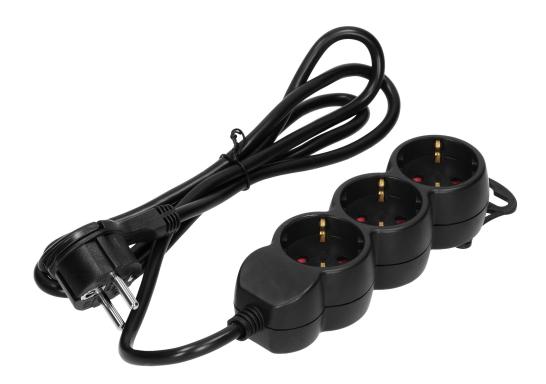

Use the extension socket successfully on your desk, for your computer, Christmas tree lights or during spring cleaning. Use your devices safely and easily wherever you want.

The 3-way extension cable, is an easy-to-use and safe solution for offices and households. The product in black, equipped with: 3 Schuko-type mains sockets (2P+E), H05VV-F 3x1.5 mm2 cable, length 1.5 m, flat plug with a comfortable handle, safety shutters, convenient hanger if you need to hang the device e.g. on the wall, PVC insulation.

In addition, the extension socket has an IP20 protection level (for indoor use) and is made to minimise accidental and unwanted access to dangerous parts of the device, such as children.

The flat plug allows the extension cable to be plugged in easily and also prevents accidental damage, bending or breaking of the cable, even where space is limited. It is also easy to push the furniture up against the wall. A comfortable handle allows you to hold it, easily unplug or plug it into a power source.