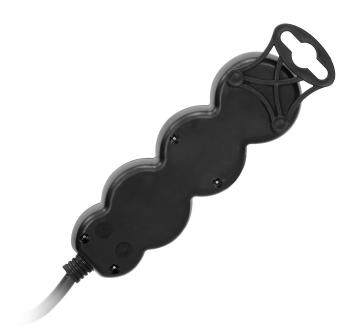

Use the extension socket successfully on your desk, for your computer, Christmas tree lights or during spring cleaning. Use your devices safely and easily wherever you want.

The 3-way extension cable, is an easy-to-use and safe solution for offices and households. The product in black, equipped with: 3 Schuko-type mains sockets (2P+E), H05VV-F 3x1.5 mm2 cable, length 1.5 m, flat plug with a comfortable handle, safety shutters, convenient hanger if you need to hang the device e.g. on the wall, PVC insulation.

In addition, the extension socket has an IP20 protection level (for indoor use) and is made to minimise accidental and unwanted access to dangerous parts of the device, such as children.

The flat plug allows the extension cable to be plugged in easily and also prevents accidental damage, bending or breaking of the cable, even where space is limited. It is also easy to push the furniture up against the wall. A comfortable handle allows you to hold it, easily unplug or plug it into a power source.