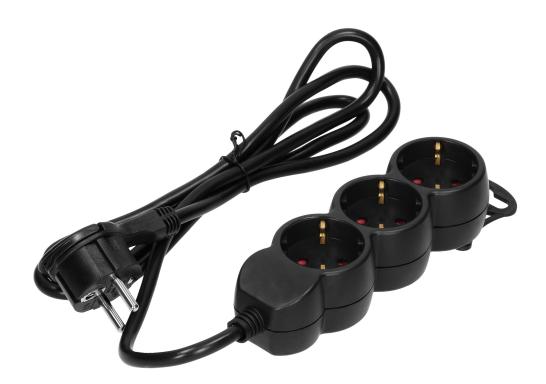

Use the extension socket successfully on your desk, for your computer, Christmas tree lights or during spring cleaning. Use your devices safely and easily wherever you want.

The 3-way extension cable, is an easy-to-use and safe solution for offices and households. The product in black, equipped with: 3 Schuko-type mains sockets (2P+E), H05VV-F 3x1.5 mm2 cable, length 3 m, flat plug with a comfortable handle, safety shutters, convenient hanger if you need to hang the device e.g. on the wall, PVC insulation.

In addition, the extension socket has an IP20 protection level (for indoor use) and is made to minimise accidental and unwanted access to dangerous parts of the device, such as children.

The flat plug allows the extension cable to be plugged in easily and also prevents accidental damage, bending or breaking of the cable, even where space is limited. It is also easy to push the furniture up against the wall. A comfortable handle allows you to hold it, easily unplug or plug it into a power source.