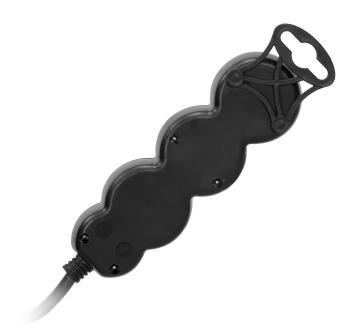

Use the extension socket successfully on your desk, for your computer, Christmas tree lights or during spring cleaning. Use your devices safely and easily wherever you want.

The 3-way extension cable, is an easy-to-use and safe solution for offices and households. The product in black, equipped with: 3 Schuko-type mains sockets (2P+E), H05VV-F 3x1.5 mm2 cable, length 3 m, flat plug with a comfortable handle, safety shutters, convenient hanger if you need to hang the device e.g. on the wall, PVC insulation.

In addition, the extension socket has an IP20 protection level (for indoor use) and is made to minimise accidental and unwanted access to dangerous parts of the device, such as children.

The flat plug allows the extension cable to be plugged in easily and also prevents accidental damage, bending or breaking of the cable, even where space is limited. It is also easy to push the furniture up against the wall. A comfortable handle allows you to hold it, easily unplug or plug it into a power source.

The device is suitable for a maximum load of 3680W (model without switch). You will find the Virone extension sockets in two practical colors: black and white.

Check out other variants of extension sockets - with a different cable length, number of sockets, with an on/off switch or in a different colour.