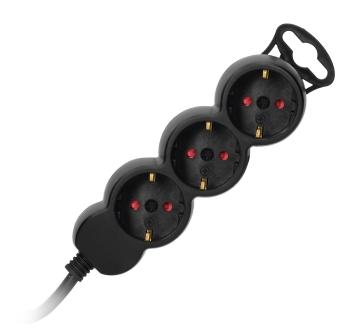

Use the extension socket successfully on your desk, for your computer, Christmas tree lights or during spring cleaning. Use your devices safely and easily wherever you want.

The 3-way extension cable, is an easy-to-use and safe solution for offices and households. The product in black, equipped with: 3 Schuko-type mains sockets (2P+E), H05VV-F 3x1.5 mm2 cable, length 3 m, flat plug with a comfortable handle, safety shutters, convenient hanger if you need to hang the device e.g. on the wall, PVC insulation.

In addition, the extension socket has an IP20 protection level (for indoor use) and is made to minimise accidental and unwanted access to dangerous parts of the device, such as children.

The flat plug allows the extension cable to be plugged in easily and also prevents accidental damage, bending or breaking of the cable, even where space is limited. It is also easy to push the furniture up against the wall. A comfortable handle allows you to hold it, easily unplug or plug it into a power source.