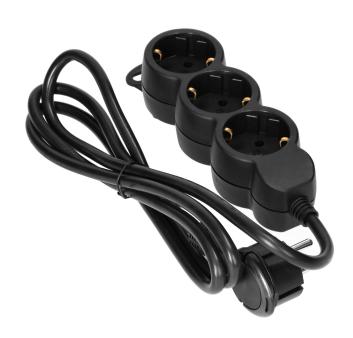

Use the extension socket successfully on your desk, for your computer, Christmas tree lights or during spring cleaning. Use your devices safely and easily wherever you want.

The 3-way extension cable, is an easy-to-use and safe solution for offices and households. The product in black, equipped with: 3 Schuko-type mains sockets (2P+E), H05VV-F 3x1.5 mm2 cable, length 3 m, flat plug with a comfortable handle, safety shutters, convenient hanger if you need to hang the device e.g. on the wall, PVC insulation.

In addition, the extension socket has an IP20 protection level (for indoor use) and is made to minimise accidental and unwanted access to dangerous parts of the device, such as children.

The flat plug allows the extension cable to be plugged in easily and also prevents accidental damage, bending or breaking of the cable, even where space is limited. It is also easy to push the furniture up against the wall. A comfortable handle allows you to hold it, easily unplug or plug it into a power source.