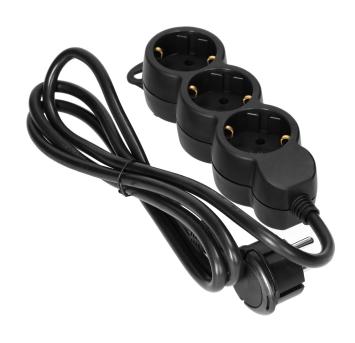

Use the extension socket successfully on your desk, for your computer, Christmas tree lights or during spring cleaning. Use your devices safely and easily wherever you want.

The 3-way extension cable, is an easy-to-use and safe solution for offices and households. The product in black, equipped with: 3 Schuko-type mains sockets (2P+E), H05VV-F 3x1.5 mm2 cable, length 5 m, flat plug with a comfortable handle, safety shutters, convenient hanger if you need to hang the device e.g. on the wall, PVC insulation.

In addition, the extension socket has an IP20 protection level (for indoor use) and is made to minimise accidental and unwanted access to dangerous parts of the device, such as children.

The flat plug allows the extension cable to be plugged in easily and also prevents accidental damage, bending or breaking of the cable, even where space is limited. It is also easy to push the furniture up against the wall. A comfortable handle allows you to hold it, easily unplug or plug it into a power source.