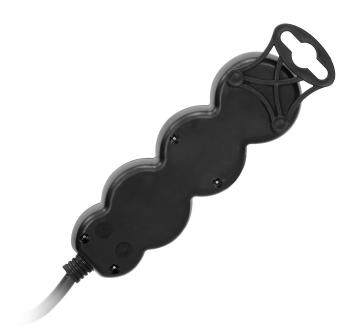

Use the extension socket successfully on your desk, for your computer, Christmas tree lights or during spring cleaning. Use your devices safely and easily wherever you want.

The 3-way extension cable, is an easy-to-use and safe solution for offices and households. The product in black, equipped with: 3 Schuko-type mains sockets (2P+E), H05VV-F 3x1.5 mm2 cable, length 5 m, flat plug with a comfortable handle, safety shutters, convenient hanger if you need to hang the device e.g. on the wall, PVC insulation.

In addition, the extension socket has an IP20 protection level (for indoor use) and is made to minimise accidental and unwanted access to dangerous parts of the device, such as children.

The flat plug allows the extension cable to be plugged in easily and also prevents accidental damage, bending or breaking of the cable, even where space is limited. It is also easy to push the furniture up against the wall. A comfortable handle allows you to hold it, easily unplug or plug it into a power source.