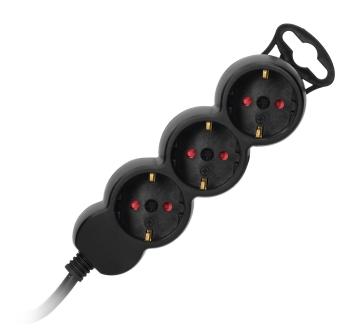

Use the extension socket successfully on your desk, for your computer, Christmas tree lights or during spring cleaning. Use your devices safely and easily wherever you want.

The 3-way extension cable, is an easy-to-use and safe solution for offices and households. The product in black, equipped with: 3 Schuko-type mains sockets (2P+E), H05VV-F 3x1.5 mm2 cable, length 5 m, flat plug with a comfortable handle, safety shutters, convenient hanger if you need to hang the device e.g. on the wall, PVC insulation.

In addition, the extension socket has an IP20 protection level (for indoor use) and is made to minimise accidental and unwanted access to dangerous parts of the device, such as children.

The flat plug allows the extension cable to be plugged in easily and also prevents accidental damage, bending or breaking of the cable, even where space is limited. It is also easy to push the furniture up against the wall. A comfortable handle allows you to hold it, easily unplug or plug it into a power source.