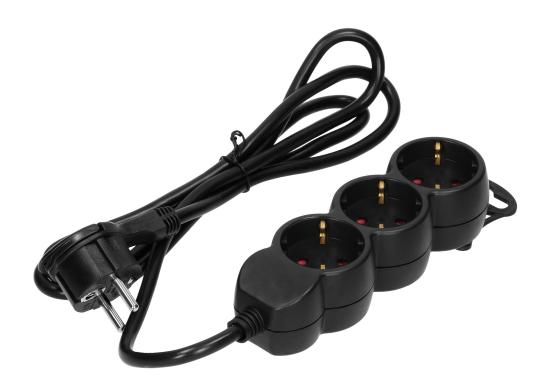

Use the extension socket successfully on your desk, for your computer, Christmas tree lights or during spring cleaning. Use your devices safely and easily wherever you want.

The 3-way extension cable, is an easy-to-use and safe solution for offices and households. The product in black, equipped with: 3 Schuko-type mains sockets (2P+E), H05VV-F 3x1.5 mm2 cable, length 5 m, flat plug with a comfortable handle, safety shutters, convenient hanger if you need to hang the device e.g. on the wall, PVC insulation.

In addition, the extension socket has an IP20 protection level (for indoor use) and is made to minimise accidental and unwanted access to dangerous parts of the device, such as children.

The flat plug allows the extension cable to be plugged in easily and also prevents accidental damage, bending or breaking of the cable, even where space is limited. It is also easy to push the furniture up against the wall. A comfortable handle allows you to hold it, easily unplug or plug it into a power source.

The device is suitable for a maximum load of 3680W (model without switch). You will find the Virone extension sockets in two practical colors: black and white.

Check out other variants of extension sockets - with a different cable length, number of sockets, with an on/off switch or in a different colour.