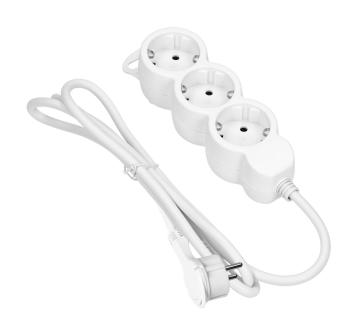

## Extension sockets 3x 2P+E (Schuko), 1.5m with a 1.5m cord H05VV-F 1x1.5mm2, Imax=16A, white

Marka: Virone | Symbol: ES-4(GS)/W/1,5 | Ean: 5908254840005

Use the extension socket successfully on your desk, for your computer, Christmas tree lights or during spring cleaning. Use your devices safely and easily wherever you want.

The 3-way extension cable, is an easy-to-use and safe solution for offices and households. The product in white, equipped with: 3 Schuko-type mains sockets (2P+E), H05VV-F 3x1.5 mm2 cable, length 1.5 m, flat plug with a comfortable handle, safety shutters, convenient hanger if you need to hang the device e.g. on the wall, PVC insulation.

In addition, the extension socket has an IP20 protection level (for indoor use) and is made to minimise accidental and unwanted access to dangerous parts of the device, such as children.

The flat plug allows the extension cable to be plugged in easily and also prevents accidental damage, bending or breaking of the cable, even where space is limited. It is also easy to push the furniture up against the wall. A comfortable handle allows you to hold it, easily unplug or plug it into a power source.