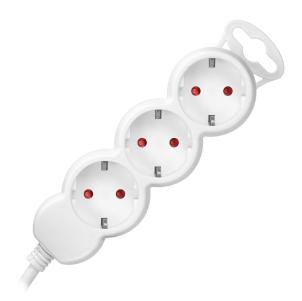

## Extension sockets 3x 2P+E (Schuko), 1.5m with a 1.5m cord H05VV-F 1x1.5mm2, Imax=16A, white

Marka: Virone | Symbol: ES-4(GS)/W/1,5 | Ean: 5908254840005

Use the extension socket successfully on your desk, for your computer, Christmas tree lights or during spring cleaning. Use your devices safely and easily wherever you want.

The 3-way extension cable, is an easy-to-use and safe solution for offices and households. The product in white, equipped with: 3 Schuko-type mains sockets (2P+E), H05VV-F 3x1.5 mm2 cable, length 1.5 m, flat plug with a comfortable handle, safety shutters, convenient hanger if you need to hang the device e.g. on the wall, PVC insulation.

In addition, the extension socket has an IP20 protection level (for indoor use) and is made to minimise accidental and unwanted access to dangerous parts of the device, such as children.

The flat plug allows the extension cable to be plugged in easily and also prevents accidental damage, bending or breaking of the cable, even where space is limited. It is also easy to push the furniture up against the wall. A comfortable handle allows you to hold it, easily unplug or plug it into a power source.