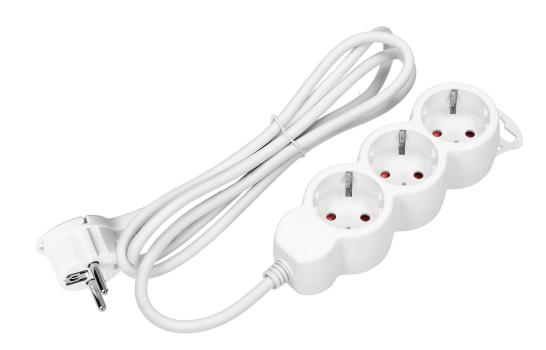

## Extension sockets 3x 2P+E (Schuko), 1.5m with a 1.5m cord H05VV-F 1x1.5mm2, Imax=16A, white

Marka: Virone | Symbol: ES-4(GS)/W/1,5 | Ean: 5908254840005

Use the extension socket successfully on your desk, for your computer, Christmas tree lights or during spring cleaning. Use your devices safely and easily wherever you want.

The 3-way extension cable, is an easy-to-use and safe solution for offices and households. The product in white, equipped with: 3 Schuko-type mains sockets (2P+E), H05VV-F 3x1.5 mm2 cable, length 1.5 m, flat plug with a comfortable handle, safety shutters, convenient hanger if you need to hang the device e.g. on the wall, PVC insulation.

In addition, the extension socket has an IP20 protection level (for indoor use) and is made to minimise accidental and unwanted access to dangerous parts of the device, such as children.

The flat plug allows the extension cable to be plugged in easily and also prevents accidental damage, bending or breaking of the cable, even where space is limited. It is also easy to push the furniture up against the wall. A comfortable handle allows you to hold it, easily unplug or plug it into a power source.