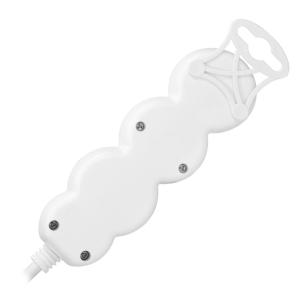

Use the extension socket successfully on your desk, for your computer, Christmas tree lights or during spring cleaning. Use your devices safely and easily wherever you want.

The 3-way extension cable, is an easy-to-use and safe solution for offices and households. The product in white, equipped with: 3 Schuko-type mains sockets (2P+E), H05VV-F 3x1.5 mm2 cable, length 1.5 m, flat plug with a comfortable handle, safety shutters, convenient hanger if you need to hang the device e.g. on the wall, PVC insulation.

In addition, the extension socket has an IP20 protection level (for indoor use) and is made to minimise accidental and unwanted access to dangerous parts of the device, such as children.

The flat plug allows the extension cable to be plugged in easily and also prevents accidental damage, bending or breaking of the cable, even where space is limited. It is also easy to push the furniture up against the wall. A comfortable handle allows you to hold it, easily unplug or plug it into a power source.