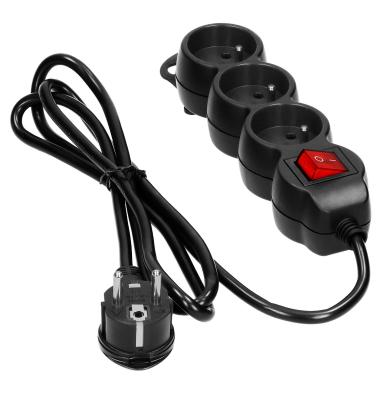

Use the extension socket successfully on your desk, for your computer, Christmas tree lights or during spring cleaning. Use your devices safely and easily wherever you want.

The 3-way extension cable, is an easy-to-use and safe solution for offices and households. The product in black, equipped with: 3 French-type mains sockets (2P+E), H05VV-F 3x1.5 mm2 cable, length 5 m, flat plug with a comfortable handle, safety shutters, backlit two-way main switch, convenient hanger if you need to hang the device e.g. on the wall, PVC insulation.

<u>한</u>

In addition, the extension socket has an IP20 protection level (for indoor use) and is made to minimise accidental and unwanted access to dangerous parts of the device, such as children.

The flat plug allows the extension cable to be plugged in easily and also prevents accidental damage, bending or breaking of the cable, even where space is limited. It is also easy to push the furniture up against the wall. A comfortable handle allows you to hold it, easily unplug or plug it into a power source.

The device is suitable for a maximum load of 3680W. You will find the Virone extension sockets in two practical colors: black and white.

Check out other variants of extension sockets - with a different cable length, number of sockets, with an on/off switch or in a different colour.