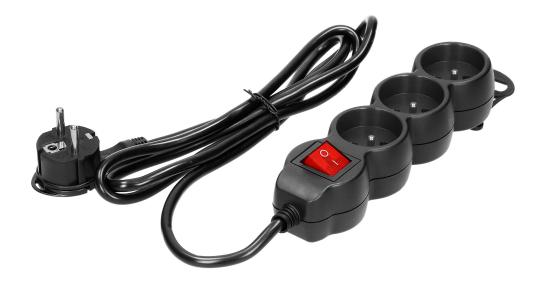

Use the extension socket successfully on your desk, for your computer, Christmas tree lights or during spring cleaning. Use your devices safely and easily wherever you want.

The 3-way extension cable, is an easy-to-use and safe solution for offices and households. The product in black, equipped with: 3 French-type mains sockets (2P+E), H05VV-F 3x1.5 mm2 cable, length 5 m, flat plug with a comfortable handle, safety shutters, backlit two-way main switch, convenient hanger if you need to hang the device e.g. on the wall, PVC insulation.

<u>한</u>

In addition, the extension socket has an IP20 protection level (for indoor use) and is made to minimise accidental and unwanted access to dangerous parts of the device, such as children.

The flat plug allows the extension cable to be plugged in easily and also prevents accidental damage, bending or breaking of the cable, even where space is limited. It is also easy to push the furniture up against the wall. A comfortable handle allows you to hold it, easily unplug or plug it into a power source.

The device is suitable for a maximum load of 3680W. You will find the Virone extension sockets in two practical colors: black and white.

Check out other variants of extension sockets - with a different cable length, number of sockets, with an on/off switch or in a different colour.