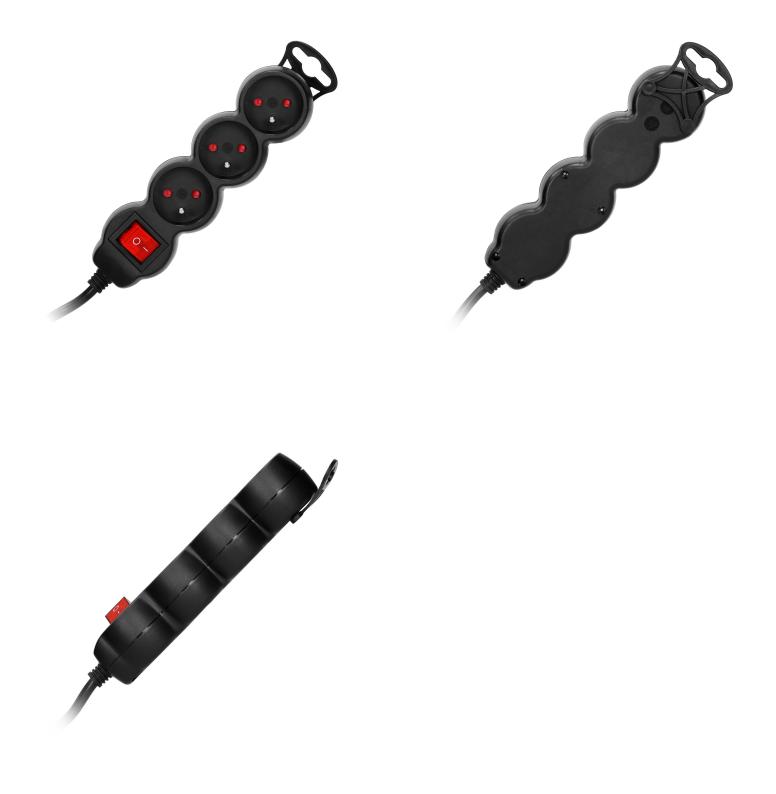

Use the extension socket successfully on your desk, for your computer, Christmas tree lights or during spring cleaning. Use your devices safely and easily wherever you want.

The 3-way extension cable, is an easy-to-use and safe solution for offices and households. The product in black, equipped with: 3 French-type mains sockets (2P+E), H05VV-F 3x1.5 mm2 cable, length 5 m, flat plug with a comfortable handle, safety shutters, backlit two-way main switch, convenient hanger if you need to hang the device e.g. on the wall, PVC insulation.

<u>한</u>

In addition, the extension socket has an IP20 protection level (for indoor use) and is made to minimise accidental and unwanted access to dangerous parts of the device, such as children.

The flat plug allows the extension cable to be plugged in easily and also prevents accidental damage, bending or breaking of the cable, even where space is limited. It is also easy to push the furniture up against the wall. A comfortable handle allows you to hold it, easily unplug or plug it into a power source.

| Material:                         | Tworzywo sztuczne        |
|-----------------------------------|--------------------------|
| Material quality:                 | Tworzywo termoplastyczne |
| Surface finishing:                | Matowy                   |
| Colour:                           | czarny                   |
| Degree of protection [IP]:        | IP20                     |
| Rotated central insert:           | tak                      |
| Angle rotated central insert [°]: | 45°                      |
| Operating temperature [C°]:       | -10 do +40               |
| Dimensions - width [mm]:          | 83                       |
| Dimensions - height [mm]:         | 267                      |
| Dimensions - depth [mm]:          | 57                       |
| Weight [kg]:                      | 0.531                    |