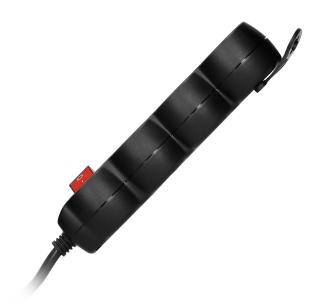

Use the extension socket successfully on your desk, for your computer, Christmas tree lights or during spring cleaning. Use your devices safely and easily wherever you want.

The 3-way extension cable, is an easy-to-use and safe solution for offices and households. The product in black, equipped with: 3 Schuko-type mains sockets (2P+E), H05VV-F 3x1.5 mm2 cable, length 1.5 m, flat plug with a comfortable handle, safety shutters, backlit two-way main switch, convenient hanger if you need to hang the device e.g. on the wall, PVC insulation.

In addition, the extension socket has an IP20 protection level (for indoor use) and is made to minimise accidental and unwanted access to dangerous parts of the device, such as children.

The flat plug allows the extension cable to be plugged in easily and also prevents accidental damage, bending or breaking of the cable, even where space is limited. It is also easy to push the furniture up against the wall. A comfortable handle allows you to hold it, easily unplug or plug it into a power source.