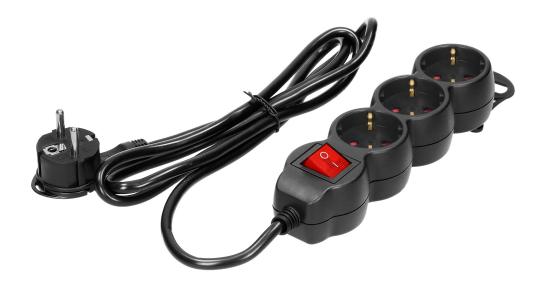

Use the extension socket successfully on your desk, for your computer, Christmas tree lights or during spring cleaning. Use your devices safely and easily wherever you want.

The 3-way extension cable, is an easy-to-use and safe solution for offices and households. The product in black, equipped with: 3 Schuko-type mains sockets (2P+E), H05VV-F 3x1.5 mm2 cable, length 1.5 m, flat plug with a comfortable handle, safety shutters, backlit two-way main switch, convenient hanger if you need to hang the device e.g. on the wall, PVC insulation.

In addition, the extension socket has an IP20 protection level (for indoor use) and is made to minimise accidental and unwanted access to dangerous parts of the device, such as children.

The flat plug allows the extension cable to be plugged in easily and also prevents accidental damage, bending or breaking of the cable, even where space is limited. It is also easy to push the furniture up against the wall. A comfortable handle allows you to hold it, easily unplug or plug it into a power source.