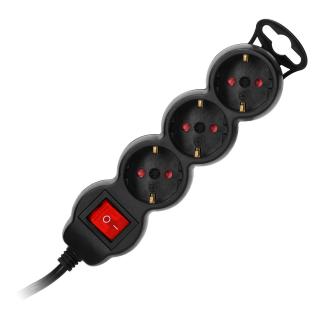

Use the extension socket successfully on your desk, for your computer, Christmas tree lights or during spring cleaning. Use your devices safely and easily wherever you want.

The 3-way extension cable, is an easy-to-use and safe solution for offices and households. The product in black, equipped with: 3 Schuko-type mains sockets (2P+E), H05VV-F 3x1.5 mm2 cable, length 1.5 m, flat plug with a comfortable handle, safety shutters, backlit two-way main switch, convenient hanger if you need to hang the device e.g. on the wall, PVC insulation.

In addition, the extension socket has an IP20 protection level (for indoor use) and is made to minimise accidental and unwanted access to dangerous parts of the device, such as children.

The flat plug allows the extension cable to be plugged in easily and also prevents accidental damage, bending or breaking of the cable, even where space is limited. It is also easy to push the furniture up against the wall. A comfortable handle allows you to hold it, easily unplug or plug it into a power source.

The device is suitable for a maximum load of 3680W. You will find the Virone extension sockets in two practical colors: black and white.

Check out other variants of extension sockets - with a different cable length, number of sockets, with an on/off switch or in a different colour.