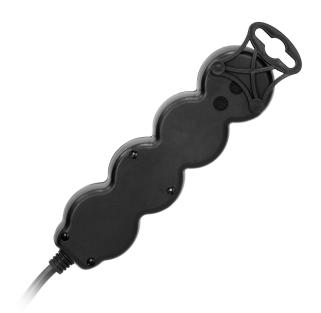

Use the extension socket successfully on your desk, for your computer, Christmas tree lights or during spring cleaning. Use your devices safely and easily wherever you want.

The 3-way extension cable, is an easy-to-use and safe solution for offices and households. The product in black, equipped with: 3 Schuko-type mains sockets (2P+E), H05VV-F 3x1.5 mm2 cable, length 1.5 m, flat plug with a comfortable handle, safety shutters, backlit two-way main switch, convenient hanger if you need to hang the device e.g. on the wall, PVC insulation.

In addition, the extension socket has an IP20 protection level (for indoor use) and is made to minimise accidental and unwanted access to dangerous parts of the device, such as children.

The flat plug allows the extension cable to be plugged in easily and also prevents accidental damage, bending or breaking of the cable, even where space is limited. It is also easy to push the furniture up against the wall. A comfortable handle allows you to hold it, easily unplug or plug it into a power source.