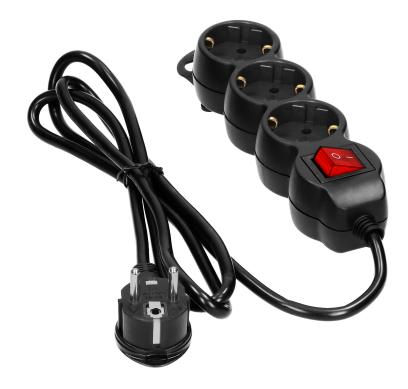

Use the extension socket successfully on your desk, for your computer, Christmas tree lights or during spring cleaning. Use your devices safely and easily wherever you want.

The 3-way extension cable, is an easy-to-use and safe solution for offices and households. The product in black, equipped with: 3 Schuko-type mains sockets (2P+E), H05VV-F 3x1.5 mm2 cable, length 1.5 m, flat plug with a comfortable handle, safety shutters, backlit two-way main switch, convenient hanger if you need to hang the device e.g. on the wall, PVC insulation.

In addition, the extension socket has an IP20 protection level (for indoor use) and is made to minimise accidental and unwanted access to dangerous parts of the device, such as children.

The flat plug allows the extension cable to be plugged in easily and also prevents accidental damage, bending or breaking of the cable, even where space is limited. It is also easy to push the furniture up against the wall. A comfortable handle allows you to hold it, easily unplug or plug it into a power source.