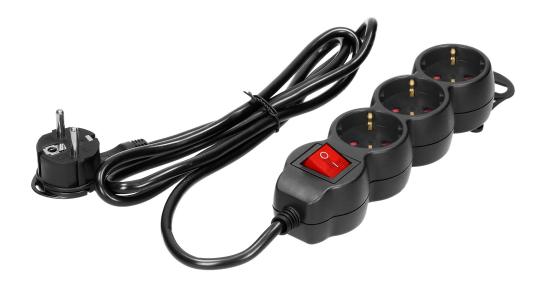

Use the extension socket successfully on your desk, for your computer, Christmas tree lights or during spring cleaning. Use your devices safely and easily wherever you want.

The 3-way extension cable, is an easy-to-use and safe solution for offices and households. The product in black, equipped with: 3 Schuko-type mains sockets (2P+E), H05VV-F 3x1.5 mm2 cable, length 3 m, flat plug with a comfortable handle, safety shutters, backlit two-way main switch, convenient hanger if you need to hang the device e.g. on the wall, PVC insulation.

In addition, the extension socket has an IP20 protection level (for indoor use) and is made to minimise accidental and unwanted access to dangerous parts of the device, such as children.

The flat plug allows the extension cable to be plugged in easily and also prevents accidental damage, bending or breaking of the cable, even where space is limited. It is also easy to push the furniture up against the wall. A comfortable handle allows you to hold it, easily unplug or plug it into a power source.

The device is suitable for a maximum load of 3680W. You will find the Virone extension sockets in two practical colors: black and white.

Check out other variants of extension sockets - with a different cable length, number of sockets, with an on/off switch or in a different colour.