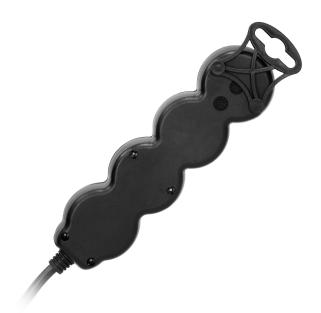

Use the extension socket successfully on your desk, for your computer, Christmas tree lights or during spring cleaning. Use your devices safely and easily wherever you want.

The 3-way extension cable, is an easy-to-use and safe solution for offices and households. The product in black, equipped with: 3 Schuko-type mains sockets (2P+E), H05VV-F 3x1.5 mm2 cable, length 3 m, flat plug with a comfortable handle, safety shutters, backlit two-way main switch, convenient hanger if you need to hang the device e.g. on the wall, PVC insulation.

In addition, the extension socket has an IP20 protection level (for indoor use) and is made to minimise accidental and unwanted access to dangerous parts of the device, such as children.

The flat plug allows the extension cable to be plugged in easily and also prevents accidental damage, bending or breaking of the cable, even where space is limited. It is also easy to push the furniture up against the wall. A comfortable handle allows you to hold it, easily unplug or plug it into a power source.