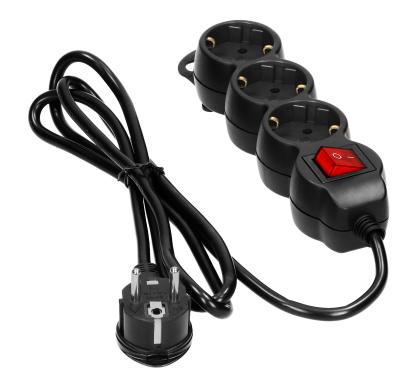

Use the extension socket successfully on your desk, for your computer, Christmas tree lights or during spring cleaning. Use your devices safely and easily wherever you want.

The 3-way extension cable, is an easy-to-use and safe solution for offices and households. The product in black, equipped with: 3 Schuko-type mains sockets (2P+E), H05VV-F 3x1.5 mm2 cable, length 3 m, flat plug with a comfortable handle, safety shutters, backlit two-way main switch, convenient hanger if you need to hang the device e.g. on the wall, PVC insulation.

In addition, the extension socket has an IP20 protection level (for indoor use) and is made to minimise accidental and unwanted access to dangerous parts of the device, such as children.

The flat plug allows the extension cable to be plugged in easily and also prevents accidental damage, bending or breaking of the cable, even where space is limited. It is also easy to push the furniture up against the wall. A comfortable handle allows you to hold it, easily unplug or plug it into a power source.

The device is suitable for a maximum load of 3680W. You will find the Virone extension sockets in two practical colors: black and white.

Check out other variants of extension sockets - with a different cable length, number of sockets, with an on/off switch or in a different colour.