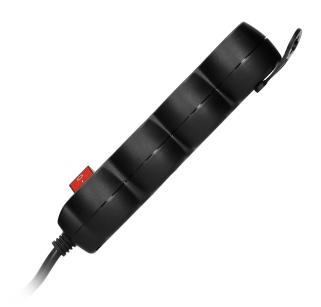

Use the extension socket successfully on your desk, for your computer, Christmas tree lights or during spring cleaning. Use your devices safely and easily wherever you want.

The 3-way extension cable, is an easy-to-use and safe solution for offices and households. The product in black, equipped with: 3 Schuko-type mains sockets (2P+E), H05VV-F 3x1.5 mm2 cable, length 3 m, flat plug with a comfortable handle, safety shutters, backlit two-way main switch, convenient hanger if you need to hang the device e.g. on the wall, PVC insulation.

In addition, the extension socket has an IP20 protection level (for indoor use) and is made to minimise accidental and unwanted access to dangerous parts of the device, such as children.

The flat plug allows the extension cable to be plugged in easily and also prevents accidental damage, bending or breaking of the cable, even where space is limited. It is also easy to push the furniture up against the wall. A comfortable handle allows you to hold it, easily unplug or plug it into a power source.