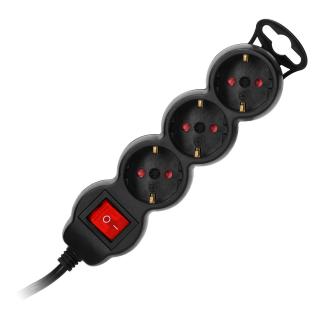

Use the extension socket successfully on your desk, for your computer, Christmas tree lights or during spring cleaning. Use your devices safely and easily wherever you want.

The 3-way extension cable, is an easy-to-use and safe solution for offices and households. The product in black, equipped with: 3 Schuko-type mains sockets (2P+E), H05VV-F 3x1.5 mm2 cable, length 3 m, flat plug with a comfortable handle, safety shutters, backlit two-way main switch, convenient hanger if you need to hang the device e.g. on the wall, PVC insulation.

In addition, the extension socket has an IP20 protection level (for indoor use) and is made to minimise accidental and unwanted access to dangerous parts of the device, such as children.

The flat plug allows the extension cable to be plugged in easily and also prevents accidental damage, bending or breaking of the cable, even where space is limited. It is also easy to push the furniture up against the wall. A comfortable handle allows you to hold it, easily unplug or plug it into a power source.

The device is suitable for a maximum load of 3680W. You will find the Virone extension sockets in two practical colors: black and white.

Check out other variants of extension sockets - with a different cable length, number of sockets, with an on/off switch or in a different colour.