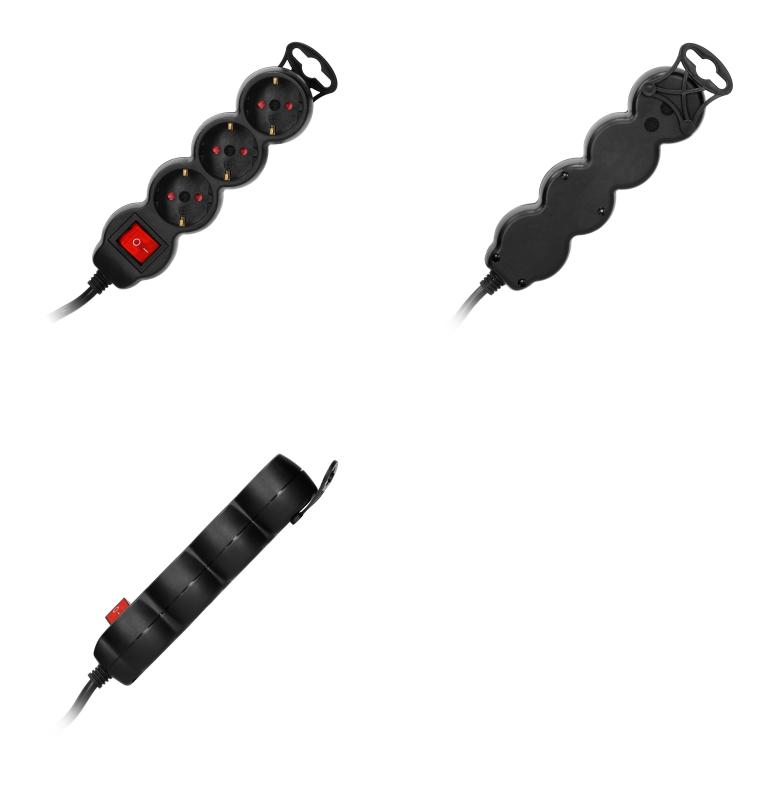

Use the extension socket successfully on your desk, for your computer, Christmas tree lights or during spring cleaning. Use your devices safely and easily wherever you want.

The 3-way extension cable, is an easy-to-use and safe solution for offices and households. The product in black, equipped with: 3 Schuko-type mains sockets (2P+E), H05VV-F 3x1.5 mm2 cable, length 5 m, flat plug with a comfortable handle, safety shutters, backlit two-way main switch, convenient hanger if you need to hang the device e.g. on the wall, PVC insulation.

<u>에</u> ହ

In addition, the extension socket has an IP20 protection level (for indoor use) and is made to minimise accidental and unwanted access to dangerous parts of the device, such as children.

The flat plug allows the extension cable to be plugged in easily and also prevents accidental damage, bending or breaking of the cable, even where space is limited. It is also easy to push the furniture up against the wall. A comfortable handle allows you to hold it, easily unplug or plug it into a power source.

| Material:                         | Tworzywo sztuczne        |
|-----------------------------------|--------------------------|
| Material quality:                 | Tworzywo termoplastyczne |
| Surface finishing:                | Matowy                   |
| Colour:                           | czarny                   |
| Degree of protection [IP]:        | IP20                     |
| Rotated central insert:           | tak                      |
| Angle rotated central insert [°]: | 45°                      |
| Operating temperature [C°]:       | -10 do +40               |
| Dimensions - width [mm]:          | 83                       |
| Dimensions - height [mm]:         | 267                      |
| Dimensions - depth [mm]:          | 57                       |
| Weight [kg]:                      | 0.531                    |