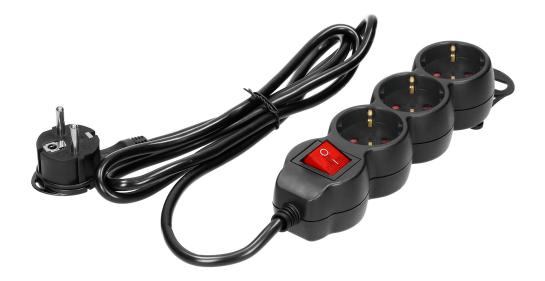

## **PRODUCT DESCRIPTION**

Extension sockets are practical devices that you should always have at hand. They are used to extend the availability of electricity in places far away from a mains socket and can also be used as a splitter. They enable several devices to be connected to a single power source at the same time.

Use the extension socket successfully on your desk, for your computer, Christmas tree lights or during spring cleaning. Use your devices safely and easily wherever you want.

The 3-way extension cable, is an easy-to-use and safe solution for offices and households. The product in black, equipped with: 3 Schuko-type mains sockets (2P+E), H05VV-F 3x1.5 mm2 cable, length 5 m, flat plug with a comfortable handle, safety shutters, backlit two-way main switch, convenient hanger if you need to hang the device e.g. on the wall, PVC insulation.

<u>에</u> ହ

In addition, the extension socket has an IP20 protection level (for indoor use) and is made to minimise accidental and unwanted access to dangerous parts of the device, such as children.

The flat plug allows the extension cable to be plugged in easily and also prevents accidental damage, bending or breaking of the cable, even where space is limited. It is also easy to push the furniture up against the wall. A comfortable handle allows you to hold it, easily unplug or plug it into a power source.