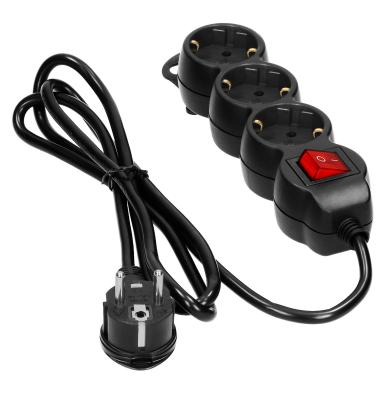

## **PRODUCT DESCRIPTION**

Extension sockets are practical devices that you should always have at hand. They are used to extend the availability of electricity in places far away from a mains socket and can also be used as a splitter. They enable several devices to be connected to a single power source at the same time.

Use the extension socket successfully on your desk, for your computer, Christmas tree lights or during spring cleaning. Use your devices safely and easily wherever you want.

The 3-way extension cable, is an easy-to-use and safe solution for offices and households. The product in black, equipped with: 3 Schuko-type mains sockets (2P+E), H05VV-F 3x1.5 mm2 cable, length 5 m, flat plug with a comfortable handle, safety shutters, backlit two-way main switch, convenient hanger if you need to hang the device e.g. on the wall, PVC insulation.

<u>에</u> ହ

In addition, the extension socket has an IP20 protection level (for indoor use) and is made to minimise accidental and unwanted access to dangerous parts of the device, such as children.

The flat plug allows the extension cable to be plugged in easily and also prevents accidental damage, bending or breaking of the cable, even where space is limited. It is also easy to push the furniture up against the wall. A comfortable handle allows you to hold it, easily unplug or plug it into a power source.