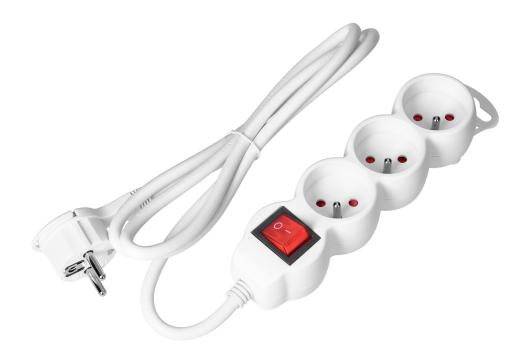

Use the extension socket successfully on your desk, for your computer, Christmas tree lights or during spring cleaning. Use your devices safely and easily wherever you want.

The 3-way extension cable, is an easy-to-use and safe solution for offices and households. The product in white, equipped with: 3 Schuko-type mains sockets (2P+E), H05VV-F 3x1.5 mm2 cable, length 3 m, flat plug with a comfortable handle, safety shutters, backlit two-way main switch, convenient hanger if you need to hang the device e.g. on the wall, PVC insulation.

<u>에</u> ହ

In addition, the extension socket has an IP20 protection level (for indoor use) and is made to minimise accidental and unwanted access to dangerous parts of the device, such as children.

The flat plug allows the extension cable to be plugged in easily and also prevents accidental damage, bending or breaking of the cable, even where space is limited. It is also easy to push the furniture up against the wall. A comfortable handle allows you to hold it, easily unplug or plug it into a power source.

The device is suitable for a maximum load of 3680W. You will find the Virone extension sockets in two practical colors: black and white.

Check out other variants of extension sockets - with a different cable length, number of sockets, with an on/off switch or in a different colour.