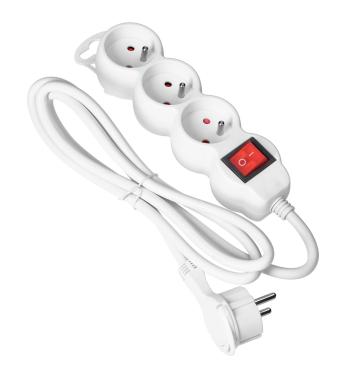

Use the extension socket successfully on your desk, for your computer, Christmas tree lights or during spring cleaning. Use your devices safely and easily wherever you want.

The 3-way extension cable, is an easy-to-use and safe solution for offices and households. The product in white, equipped with: 3 Schuko-type mains sockets (2P+E), H05VV-F 3x1.5 mm2 cable, length 3 m, flat plug with a comfortable handle, safety shutters, backlit two-way main switch, convenient hanger if you need to hang the device e.g. on the wall, PVC insulation.

<u>에</u> ହ

In addition, the extension socket has an IP20 protection level (for indoor use) and is made to minimise accidental and unwanted access to dangerous parts of the device, such as children.

The flat plug allows the extension cable to be plugged in easily and also prevents accidental damage, bending or breaking of the cable, even where space is limited. It is also easy to push the furniture up against the wall. A comfortable handle allows you to hold it, easily unplug or plug it into a power source.

The device is suitable for a maximum load of 3680W. You will find the Virone extension sockets in two practical colors: black and white.

Check out other variants of extension sockets - with a different cable length, number of sockets, with an on/off switch or in a different colour.