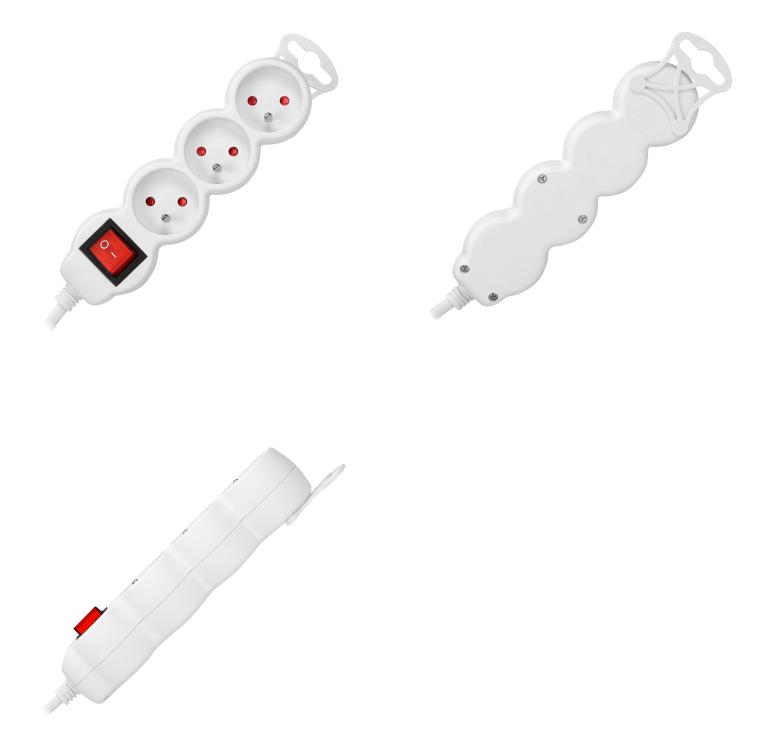

Use the extension socket successfully on your desk, for your computer, Christmas tree lights or during spring cleaning. Use your devices safely and easily wherever you want.

The 3-way extension cable, is an easy-to-use and safe solution for offices and households. The product in white, equipped with: 3 Schuko-type mains sockets (2P+E), H05VV-F 3x1.5 mm2 cable, length 3 m, flat plug with a comfortable handle, safety shutters, backlit two-way main switch, convenient hanger if you need to hang the device e.g. on the wall, PVC insulation.

<u>에</u> ହ

In addition, the extension socket has an IP20 protection level (for indoor use) and is made to minimise accidental and unwanted access to dangerous parts of the device, such as children.

The flat plug allows the extension cable to be plugged in easily and also prevents accidental damage, bending or breaking of the cable, even where space is limited. It is also easy to push the furniture up against the wall. A comfortable handle allows you to hold it, easily unplug or plug it into a power source.

The device is suitable for a maximum load of 3680W. You will find the Virone extension sockets in two practical colors: black and white.

Check out other variants of extension sockets - with a different cable length, number of sockets, with an on/off switch or in a different colour.