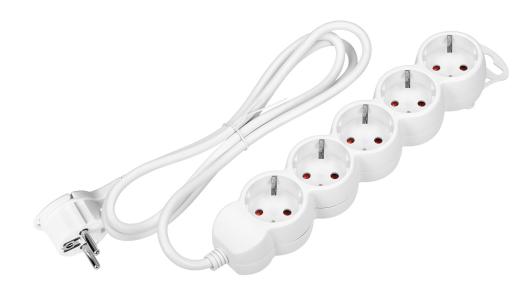

Use the extension socket successfully on your desk, for your computer, Christmas tree lights or during spring cleaning. Use your devices safely and easily wherever you want.

The 5-way extension cable, is an easy-to-use and safe solution for offices and households. The product in white, equipped with: 5 Schuko-type mains sockets (2P+E), H05VV-F 3x1.5 mm2 cable, length 1.5 m, flat plug with a comfortable handle, safety shutters, convenient hanger if you need to hang the device e.g. on the wall, PVC insulation.

In addition, the extension socket has an IP20 protection level (for indoor use) and is made to minimise accidental and unwanted access to dangerous parts of the device, such as children.

The flat plug allows the extension cable to be plugged in easily and also prevents accidental damage, bending or breaking of the cable, even where space is limited. It is also easy to push the furniture up against the wall. A comfortable handle allows you to hold it, easily unplug or plug it into a power source.