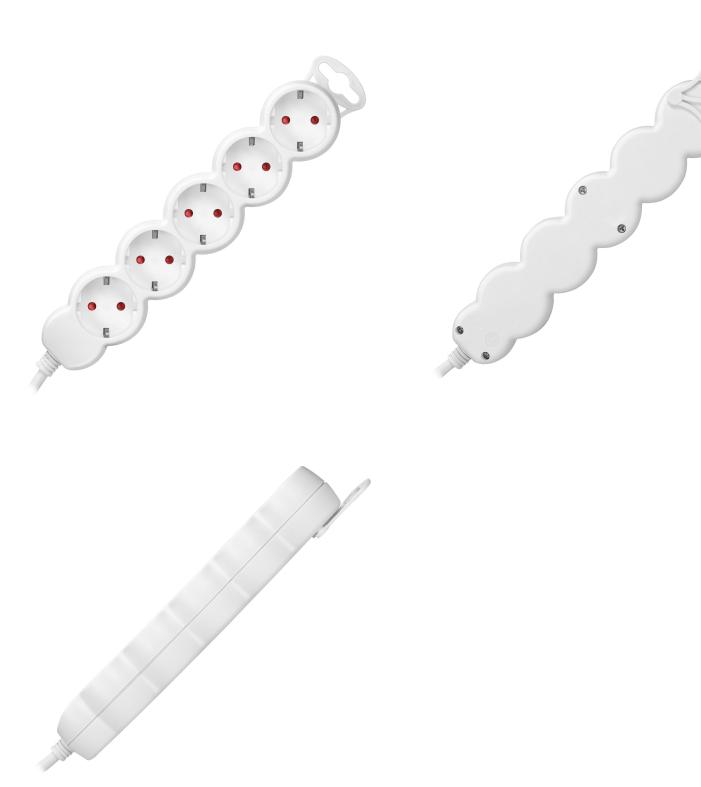

Use the extension socket successfully on your desk, for your computer, Christmas tree lights or during spring cleaning. Use your devices safely and easily wherever you want.

The 5-way extension cable, is an easy-to-use and safe solution for offices and households. The product in white, equipped with: 5 Schuko-type mains sockets (2P+E), H05VV-F 3x1.5 mm2 cable, length 1.5 m, flat plug with a comfortable handle, safety shutters, convenient hanger if you need to hang the device e.g. on the wall, PVC insulation.

In addition, the extension socket has an IP20 protection level (for indoor use) and is made to minimise accidental and unwanted access to dangerous parts of the device, such as children.

The flat plug allows the extension cable to be plugged in easily and also prevents accidental damage, bending or breaking of the cable, even where space is limited. It is also easy to push the furniture up against the wall. A comfortable handle allows you to hold it, easily unplug or plug it into a power source.