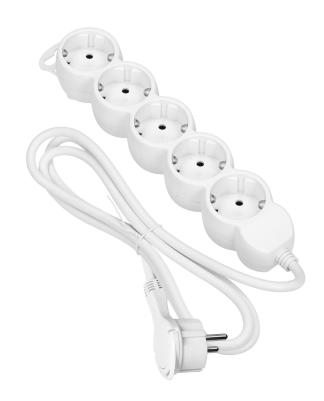

Use the extension socket successfully on your desk, for your computer, Christmas tree lights or during spring cleaning. Use your devices safely and easily wherever you want.

The 5-way extension cable, is an easy-to-use and safe solution for offices and households. The product in white, equipped with: 5 Schuko-type mains sockets (2P+E), H05VV-F 3x1.5 mm2 cable, length 1.5 m, flat plug with a comfortable handle, safety shutters, convenient hanger if you need to hang the device e.g. on the wall, PVC insulation.

In addition, the extension socket has an IP20 protection level (for indoor use) and is made to minimise accidental and unwanted access to dangerous parts of the device, such as children.

The flat plug allows the extension cable to be plugged in easily and also prevents accidental damage, bending or breaking of the cable, even where space is limited. It is also easy to push the furniture up against the wall. A comfortable handle allows you to hold it, easily unplug or plug it into a power source.