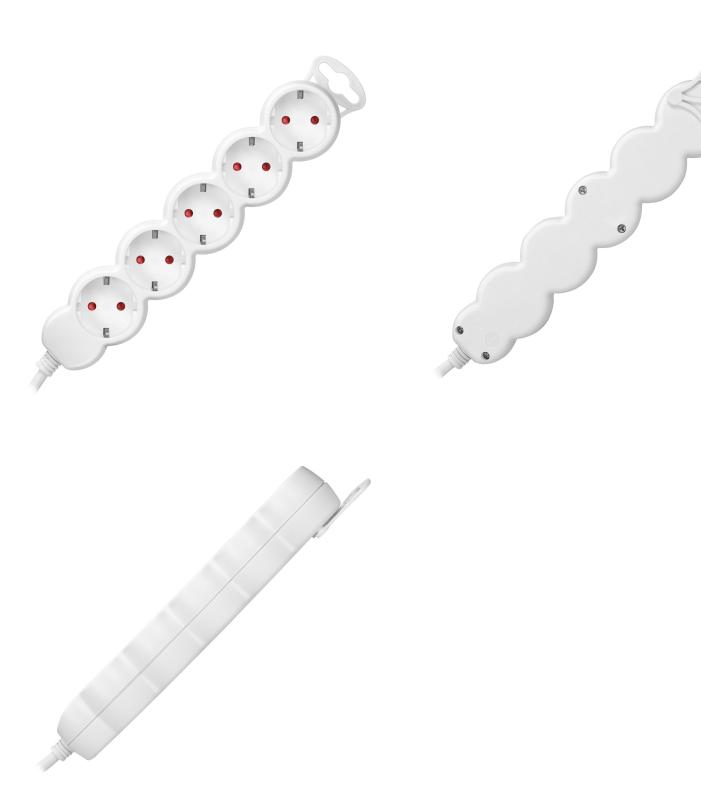

Use the extension socket successfully on your desk, for your computer, Christmas tree lights or during spring cleaning. Use your devices safely and easily wherever you want.

The 5-way extension cable, is an easy-to-use and safe solution for offices and households. The product in white, equipped with: 5 Schuko-type mains sockets (2P+E), H05VV-F 3x1.5 mm2 cable, length 5 m, flat plug with a comfortable handle, safety shutters, convenient hanger if you need to hang the device e.g. on the wall, PVC insulation.

In addition, the extension socket has an IP20 protection level (for indoor use) and is made to minimise accidental and unwanted access to dangerous parts of the device, such as children.

The flat plug allows the extension cable to be plugged in easily and also prevents accidental damage, bending or breaking of the cable, even where space is limited. It is also easy to push the furniture up against the wall. A comfortable handle allows you to hold it, easily unplug or plug it into a power source.

| Material:                         | Tworzywo sztuczne        |
|-----------------------------------|--------------------------|
| Material quality:                 | Tworzywo termoplastyczne |
| Surface finishing:                | Matowy                   |
| Colour:                           | biały                    |
| Degree of protection [IP]:        | IP20                     |
| Rotated central insert:           | tak                      |
| Angle rotated central insert [°]: | 45°                      |
| Operating temperature [C°]:       | -10 do +40               |
| Dimensions - width [mm]:          | 94                       |
| Dimensions - height [mm]:         | 304                      |
| Dimensions - depth [mm]:          | 59                       |
| Weight [kg]:                      | 0.564                    |