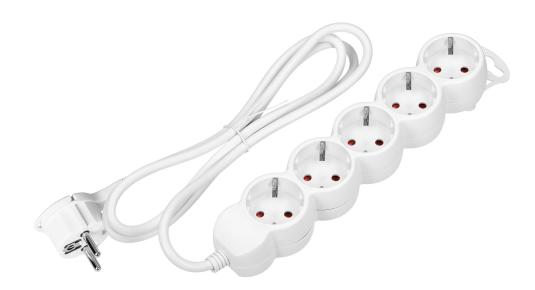

Use the extension socket successfully on your desk, for your computer, Christmas tree lights or during spring cleaning. Use your devices safely and easily wherever you want.

The 5-way extension cable, is an easy-to-use and safe solution for offices and households. The product in white, equipped with: 5 Schuko-type mains sockets (2P+E), H05VV-F 3x1.5 mm2 cable, length 5 m, flat plug with a comfortable handle, safety shutters, convenient hanger if you need to hang the device e.g. on the wall, PVC insulation.

In addition, the extension socket has an IP20 protection level (for indoor use) and is made to minimise accidental and unwanted access to dangerous parts of the device, such as children.

The flat plug allows the extension cable to be plugged in easily and also prevents accidental damage, bending or breaking of the cable, even where space is limited. It is also easy to push the furniture up against the wall. A comfortable handle allows you to hold it, easily unplug or plug it into a power source.

The device is suitable for a maximum load of 3680W (model without switch). You will find the Virone extension sockets in two practical colors: black and white.

Check out other variants of extension sockets - with a different cable length, number of sockets, with an on/off switch or in a different colour.