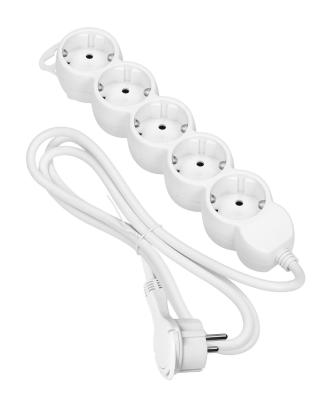

Use the extension socket successfully on your desk, for your computer, Christmas tree lights or during spring cleaning. Use your devices safely and easily wherever you want.

The 5-way extension cable, is an easy-to-use and safe solution for offices and households. The product in white, equipped with: 5 Schuko-type mains sockets (2P+E), H05VV-F 3x1.5 mm2 cable, length 5 m, flat plug with a comfortable handle, safety shutters, convenient hanger if you need to hang the device e.g. on the wall, PVC insulation.

In addition, the extension socket has an IP20 protection level (for indoor use) and is made to minimise accidental and unwanted access to dangerous parts of the device, such as children.

The flat plug allows the extension cable to be plugged in easily and also prevents accidental damage, bending or breaking of the cable, even where space is limited. It is also easy to push the furniture up against the wall. A comfortable handle allows you to hold it, easily unplug or plug it into a power source.