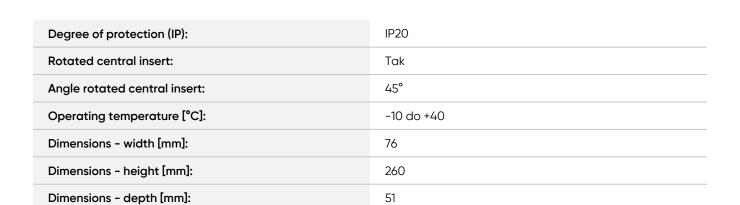

## General information:

| Housing shape:                                   | Prostokątny              |
|--------------------------------------------------|--------------------------|
| Number of socket outlets French standard type E: | 3                        |
| With on/off switch:                              | Tak                      |
| Safety shutters:                                 | Tak                      |
| Nominal voltage [V]:                             | 230                      |
| Frequency [Hz]:                                  | 50                       |
| Nominal current [A]:                             | 10                       |
| Max. connected load [W]:                         | 2300                     |
| Number of wires:                                 | 3                        |
| Core cross section [mmil]:                       | 1                        |
| Length of power cord [m]:                        | 1.4                      |
| Type of cable:                                   | HO5VV-F                  |
| Type of insulation:                              | PVC                      |
| Material:                                        | Tworzywo sztuczne        |
| Material quality:                                | Tworzywo termoplastyczne |
| Surface finishing:                               | Matowy                   |
| Colour:                                          | Czarny                   |