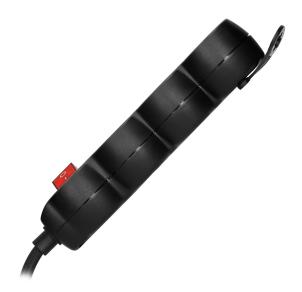

Use the extension socket successfully on your desk, for your computer, Christmas tree lights or during spring cleaning. Use your devices safely and easily wherever you want.

The 3-gang extension socket is easy-to-use and safe solution for offices and households. The product is white, equipped with 3 French-type mains sockets (2P+E), H05VV-F 3x1.5 mm2 cable 1,4 m long, flat plug with a comfortable handle, safety shutters, illuminated two-way switch, convenient hanger if you need to hang the device e.g. on the wall, PVC insulation. For indoor use (IP20).

The flat plug allows the unit to be plugged in easily and also prevents accidental damage, bending or breaking of the cable, even if the space is limited. We may also move the furniture closer to the wall. A comfortable handle allows to hold, easily unplug or plug the unit into a power source.

## General information:

| Housing shape:                                   | Prostokątny              |
|--------------------------------------------------|--------------------------|
| Number of socket outlets French standard type E: | 3                        |
| With on/off switch:                              | Tak                      |
| Safety shutters:                                 | Tak                      |
| Nominal voltage [V]:                             | 230                      |
| Frequency [Hz]:                                  | 50                       |
| Nominal current [A]:                             | 10                       |
| Max. connected load [W]:                         | 2300                     |
| Number of wires:                                 | 3                        |
| Core cross section [mmil]:                       | 1                        |
| Length of power cord [m]:                        | 1.4                      |
| Type of cable:                                   | HO5VV-F                  |
| Type of insulation:                              | PVC                      |
| Material:                                        | Tworzywo sztuczne        |
| Material quality:                                | Tworzywo termoplastyczne |
| Surface finishing:                               | Matowy                   |
| Colour:                                          | Czarny                   |