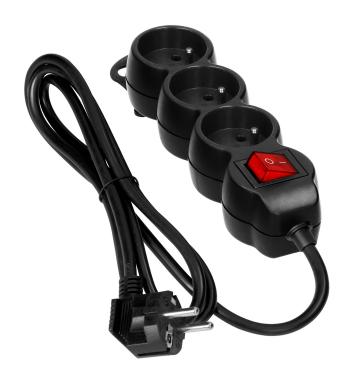

Use the extension socket successfully on your desk, for your computer, Christmas tree lights or during spring cleaning. Use your devices safely and easily wherever you want.

The 3-gang extension socket is easy-to-use and safe solution for offices and households. The product is white, equipped with 3 French-type mains sockets (2P+E), H05VV-F 3x1.5 mm2 cable 1,4 m long, flat plug with a comfortable handle, safety shutters, illuminated two-way switch, convenient hanger if you need to hang the device e.g. on the wall, PVC insulation. For indoor use (IP20).

The flat plug allows the unit to be plugged in easily and also prevents accidental damage, bending or breaking of the cable, even if the space is limited. We may also move the furniture closer to the wall. A comfortable handle allows to hold, easily unplug or plug the unit into a power source.

The device is suitable for a maximum load of 3680W (model without a switch). Available in two colour variants: black and white. Variants of extension sockets are also available - with a different cable length, number of sockets, with an on/off switch or in a different colour.