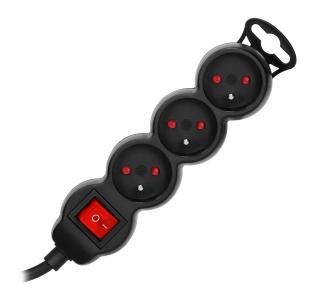

## PRODUCT DESCRIPTION

Extension sockets are practical devices that are always worth having at hand. They are used to available power in places that are away from a mains socket. Additionally, they may also be used as a splitter. They enable several devices to be connected simultaneously to a single power source.

Use the extension socket successfully on your desk, for your computer, Christmas tree lights or during spring cleaning. Use your devices safely and easily wherever you want.

The 3-gang extension socket is easy-to-use and safe solution for offices and households. The product is white, equipped with 3 French-type mains sockets (2P+E), H05VV-F 3x1.5 mm2 cable 1,4 m long, flat plug with a comfortable handle, safety shutters, illuminated two-way switch, convenient hanger if you need to hang the device e.g. on the wall, PVC insulation. For indoor use (IP20).

## General information:

| Housing shape:                                   | Prostokątny              |
|--------------------------------------------------|--------------------------|
| Number of socket outlets French standard type E: | 3                        |
| With on/off switch:                              | Tak                      |
| Safety shutters:                                 | Tak                      |
| Nominal voltage [V]:                             | 230                      |
| Frequency [Hz]:                                  | 50                       |
| Nominal current [A]:                             | 10                       |
| Max. connected load [W]:                         | 2300                     |
| Number of wires:                                 | 3                        |
| Core cross section [mmil]:                       | 1                        |
| Length of power cord [m]:                        | 1.4                      |
| Type of cable:                                   | HO5VV-F                  |
| Type of insulation:                              | PVC                      |
| Material:                                        | Tworzywo sztuczne        |
| Material quality:                                | Tworzywo termoplastyczne |
| Surface finishing:                               | Matowy                   |
| Colour:                                          | Czarny                   |