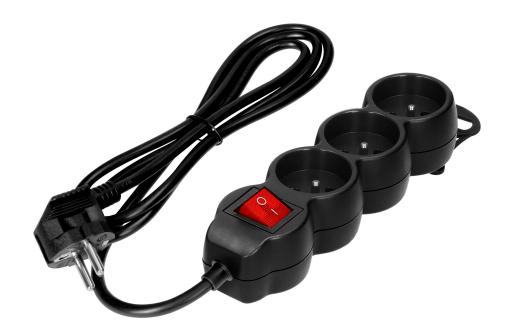

Use the extension socket successfully on your desk, for your computer, Christmas tree lights or during spring cleaning. Use your devices safely and easily wherever you want.

The 3-gang extension socket is easy-to-use and safe solution for offices and households. The product is white, equipped with 3 French-type mains sockets (2P+E), H05VV-F 3x1.5 mm2 cable 1,4 m long, flat plug with a comfortable handle, safety shutters, illuminated two-way switch, convenient hanger if you need to hang the device e.g. on the wall, PVC insulation. For indoor use (IP20).

The flat plug allows the unit to be plugged in easily and also prevents accidental damage, bending or breaking of the cable, even if the space is limited. We may also move the furniture closer to the wall. A comfortable handle allows to hold, easily unplug or plug the unit into a power source.

The device is suitable for a maximum load of 3680W (model without a switch). Available in two colour variants: black and white. Variants of extension sockets are also available - with a different cable length, number of sockets, with an on/off switch or in a different colour.