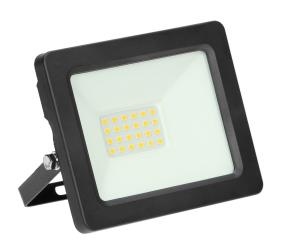

## ALLED LED floodlight 20W, 1500lm, IP65, 4000K, Alu+glass

Marka: Virone | Symbol: FL-1 | Ean: 5908254804717

## PRODUCT DESCRIPTION

This floodlight is of great use at homes and in other indoor spaces such as: garages, halls, etc. It can be also installed outside to provide light to parking areas, gardens or to illuminate building walls, signboards and billboards. This floodlight is equipped with LED SMD diodes which are the source of light. High ingress level IP65 guarantees protection against dust, dirt and water tightness.

## General information:

| Luminous flux:              | 1500 lm     |
|-----------------------------|-------------|
| Rated power:                | 20 W        |
| Light source:               | LED SMD     |
| Degree of protection (IP):  | 65          |
| Colour temperature:         | 4000K       |
| Nominal voltage:            | 230V~, 50Hz |
| Colour:                     | black       |
| Solar panel:                | No          |
| Dimensions - depth:         | 90 mm       |
| Dimensions - width:         | 118 mm      |
| Dimensions - height:        | 35 mm       |
| Colour rendering index CRI: | >80         |