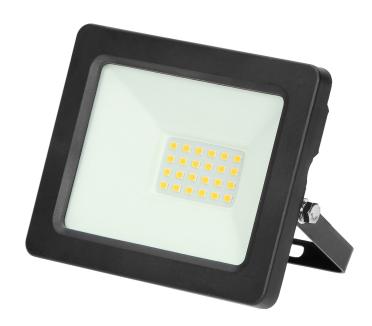

## ALLED LED floodlight 20W, 1500lm, IP65, 4000K, Alu+glass

Marka: Virone | Symbol: FL-1 | Ean: 5908254804717

## PRODUCT DESCRIPTION

This floodlight is of great use at homes and in other indoor spaces such as: garages, halls, etc. It can be also installed outside to provide light to parking areas, gardens or to illuminate building walls, signboards and billboards. This floodlight is equipped with LED SMD diodes which are the source of light. High ingress level IP65 guarantees protection against dust, dirt and water tightness.

## General information:

| Luminous flux:              | 1500 lm     |
|-----------------------------|-------------|
| Rated power:                | 20 W        |
| Light source:               | LED SMD     |
| Degree of protection (IP):  | 65          |
| Colour temperature:         | 4000K       |
| Nominal voltage:            | 230V~, 50Hz |
| Colour:                     | black       |
| Solar panel:                | No          |
| Dimensions - depth:         | 90 mm       |
| Dimensions - width:         | 118 mm      |
| Dimensions - height:        | 35 mm       |
| Colour rendering index CRI: | >80         |