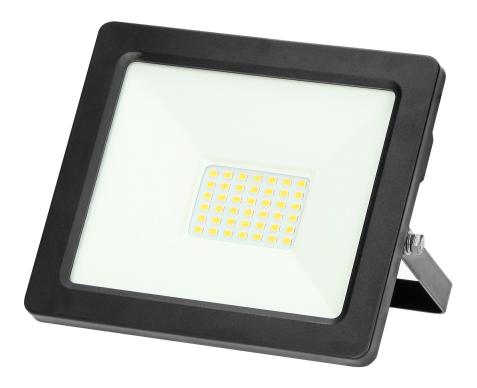

## ALLED LED floodlight 30W, 2300lm, IP65, 4000K, Alu+glass

Marka: Virone | Symbol: FL-2 | Ean: 5908254804724

## **PRODUCT DESCRIPTION**

This floodlight is of great use at homes and in other indoor spaces such as: garages, halls, etc. It can be also installed outside to provide light to parking areas, gardens or to illuminate building walls, signboards and billboards. This floodlight is equipped with LED SMD diodes which are the source of light. High ingress level IP65 guarantees protection against dust, dirt and water tightness.

## General information:

| Luminous flux:                               | 2300 lm     |
|----------------------------------------------|-------------|
| Rated power:                                 | 30 W        |
| Light source:                                | LED SMD     |
| Degree of protection (IP):                   | 65          |
| Colour temperature:                          | 4000K       |
| Nominal voltage:                             | 230V~, 50Hz |
| Colour:                                      | black       |
| Solar panel:                                 | No          |
| Dimensions - depth:                          | 120 mm      |
| Dimensions - width:                          | 148 mm      |
| Dimensions - height:                         | 35 mm       |
| Colour rendering index CRI:                  | >80         |
| Adjustment of motion detection range (SENS): | No          |