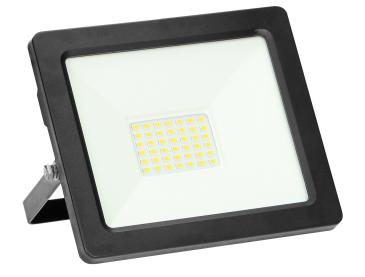

## ALLED LED floodlight 30W, 2300lm, IP65, 4000K, Alu+glass

Marka: Virone | Symbol: FL-2 | Ean: 5908254804724

## **PRODUCT DESCRIPTION**

This floodlight is of great use at homes and in other indoor spaces such as: garages, halls, etc. It can be also installed outside to provide light to parking areas, gardens or to illuminate building walls, signboards and billboards. This floodlight is equipped with LED SMD diodes which are the source of light. High ingress level IP65 guarantees protection against dust, dirt and water tightness.

## General information:

| Luminous flux:                               | 2300 lm     |
|----------------------------------------------|-------------|
| Rated power:                                 | 30 W        |
| Light source:                                | LED SMD     |
| Degree of protection (IP):                   | 65          |
| Colour temperature:                          | 4000K       |
| Nominal voltage:                             | 230V~, 50Hz |
| Colour:                                      | black       |
| Solar panel:                                 | No          |
| Dimensions - depth:                          | 120 mm      |
| Dimensions - width:                          | 148 mm      |
| Dimensions - height:                         | 35 mm       |
| Colour rendering index CRI:                  | >80         |
| Adjustment of motion detection range (SENS): | No          |