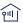

## ALLED LED floodlight with PIR motion sensor 20W, 1500lm, IP44, 4000K, Alu+glass

Marka: Virone | Symbol: FL/R-1 | Ean: 5908254804748

## PRODUCT DESCRIPTION

This floodlight is of great use at homes and in other indoor spaces such as: garages, halls, etc. It can be also installed outside to provide light to parking areas, gardens or to illuminate building walls, signboards and billboards. This floodlight is equipped with LED SMD diodes which are the source of light and a PIR sensor that responds to motion. Taking into account ingress protection level of the device (IP44), it can be installed in rooms of increased humidity.

## General information:

| Luminous flux:                               | 1500 lm                                     |
|----------------------------------------------|---------------------------------------------|
| Rated power:                                 | 20 W                                        |
| Light source:                                | LED SMD                                     |
| Degree of protection (IP):                   | 44                                          |
| Colour temperature:                          | 4000K                                       |
| Nominal voltage:                             | 230V~, 50Hz                                 |
| Colour:                                      | black                                       |
| Dimensions - depth:                          | 165 mm                                      |
| Dimensions - width:                          | 118 mm                                      |
| Dimensions - height:                         | 48 mm                                       |
| Colour rendering index CRI:                  | >80                                         |
| Detection angle:                             | 120°                                        |
| Control of the motion sensor:                | Yes                                         |
| Adjustable daylight sensor (LUX):            | Yes                                         |
| Daylight sensor adjustment range (LUX):      | <3–2000lux                                  |
| Adjustable time setting (TIME):              | Yes                                         |
| Lighting time adjustment range (TIME):       | min: 10 sek. ± 3 sek.; max: 5 min. ± 2 min. |
| Adjustment of motion detection range (SENS): | Yes                                         |