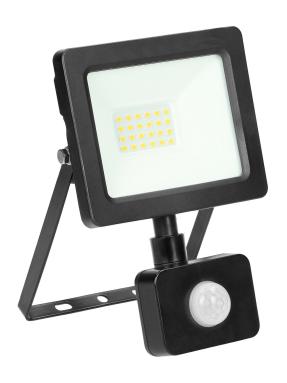

## ALLED LED floodlight with PIR motion sensor 20W, 1500lm, IP44, 4000K, Alu+glass

Marka: Virone | Symbol: FL/R-1 | Ean: 5908254804748

## PRODUCT DESCRIPTION

This floodlight is of great use at homes and in other indoor spaces such as: garages, halls, etc. It can be also installed outside to provide light to parking areas, gardens or to illuminate building walls, signboards and billboards. This floodlight is equipped with LED SMD diodes which are the source of light and a PIR sensor that responds to motion. Taking into account ingress protection level of the device (IP44), it can be installed in rooms of increased humidity.

## General information:

| Luminous flux:                               | 1500 lm                                     |
|----------------------------------------------|---------------------------------------------|
| Rated power:                                 | 20 W                                        |
| Light source:                                | LED SMD                                     |
| Degree of protection (IP):                   | 44                                          |
| Colour temperature:                          | 4000K                                       |
| Nominal voltage:                             | 230V~, 50Hz                                 |
| Colour:                                      | black                                       |
| Dimensions - depth:                          | 165 mm                                      |
| Dimensions - width:                          | 118 mm                                      |
| Dimensions - height:                         | 48 mm                                       |
| Colour rendering index CRI:                  | >80                                         |
| Detection angle:                             | 120°                                        |
| Control of the motion sensor:                | Yes                                         |
| Adjustable daylight sensor (LUX):            | Yes                                         |
| Daylight sensor adjustment range (LUX):      | <3–2000lux                                  |
| Adjustable time setting (TIME):              | Yes                                         |
| Lighting time adjustment range (TIME):       | min: 10 sek. ± 3 sek.; max: 5 min. ± 2 min. |
| Adjustment of motion detection range (SENS): | Yes                                         |