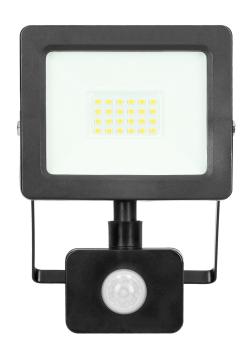

## ALLED LED floodlight with PIR motion sensor 20W, 1500lm, IP44, 4000K, Alu+glass

Marka: Virone | Symbol: FL/R-1 | Ean: 5908254804748

## PRODUCT DESCRIPTION

This floodlight is of great use at homes and in other indoor spaces such as: garages, halls, etc. It can be also installed outside to provide light to parking areas, gardens or to illuminate building walls, signboards and billboards. This floodlight is equipped with LED SMD diodes which are the source of light and a PIR sensor that responds to motion. Taking into account ingress protection level of the device (IP44), it can be installed in rooms of increased humidity.

## General information:

| Luminous flux:                               | 1500 lm                                     |
|----------------------------------------------|---------------------------------------------|
| Rated power:                                 | 20 W                                        |
| Light source:                                | LED SMD                                     |
| Degree of protection (IP):                   | 44                                          |
| Colour temperature:                          | 4000K                                       |
| Nominal voltage:                             | 230V~, 50Hz                                 |
| Colour:                                      | black                                       |
| Dimensions - depth:                          | 165 mm                                      |
| Dimensions - width:                          | 118 mm                                      |
| Dimensions - height:                         | 48 mm                                       |
| Colour rendering index CRI:                  | >80                                         |
| Detection angle:                             | 120°                                        |
| Control of the motion sensor:                | Yes                                         |
| Adjustable daylight sensor (LUX):            | Yes                                         |
| Daylight sensor adjustment range (LUX):      | <3–2000lux                                  |
| Adjustable time setting (TIME):              | Yes                                         |
| Lighting time adjustment range (TIME):       | min: 10 sek. ± 3 sek.; max: 5 min. ± 2 min. |
| Adjustment of motion detection range (SENS): | Yes                                         |