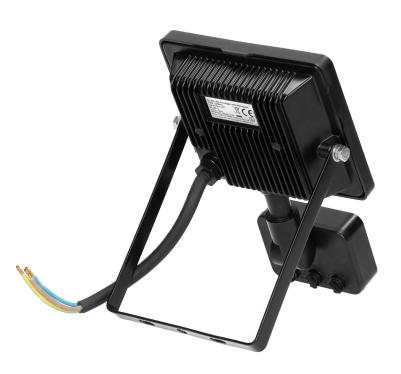

## ALLED LED floodlight with PIR motion sensor 20W, 1500lm, IP44, 4000K, Alu+glass

Marka: Virone | Symbol: FL/R-1 | Ean: 5908254804748

## PRODUCT DESCRIPTION

This floodlight is of great use at homes and in other indoor spaces such as: garages, halls, etc. It can be also installed outside to provide light to parking areas, gardens or to illuminate building walls, signboards and billboards. This floodlight is equipped with LED SMD diodes which are the source of light and a PIR sensor that responds to motion. Taking into account ingress protection level of the device (IP44), it can be installed in rooms of increased humidity.

## General information:

| Luminous flux:                               | 1500 lm                                     |
|----------------------------------------------|---------------------------------------------|
| Rated power:                                 | 20 W                                        |
| Light source:                                | LED SMD                                     |
| Degree of protection (IP):                   | 44                                          |
| Colour temperature:                          | 4000K                                       |
| Nominal voltage:                             | 230V~, 50Hz                                 |
| Colour:                                      | black                                       |
| Dimensions - depth:                          | 165 mm                                      |
| Dimensions - width:                          | 118 mm                                      |
| Dimensions - height:                         | 48 mm                                       |
| Colour rendering index CRI:                  | >80                                         |
| Detection angle:                             | 120°                                        |
| Control of the motion sensor:                | Yes                                         |
| Adjustable daylight sensor (LUX):            | Yes                                         |
| Daylight sensor adjustment range (LUX):      | <3–2000lux                                  |
| Adjustable time setting (TIME):              | Yes                                         |
| Lighting time adjustment range (TIME):       | min: 10 sek. ± 3 sek.; max: 5 min. ± 2 min. |
| Adjustment of motion detection range (SENS): | Yes                                         |