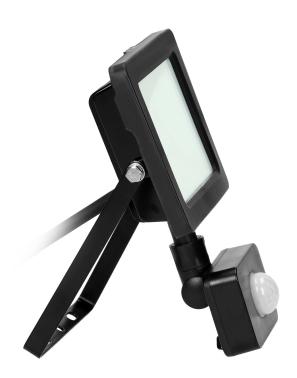

## ALLED LED floodlight with PIR motion sensor 20W, 1500lm, IP44, 4000K, Alu+glass

Marka: Virone | Symbol: FL/R-1 | Ean: 5908254804748

## PRODUCT DESCRIPTION

This floodlight is of great use at homes and in other indoor spaces such as: garages, halls, etc. It can be also installed outside to provide light to parking areas, gardens or to illuminate building walls, signboards and billboards. This floodlight is equipped with LED SMD diodes which are the source of light and a PIR sensor that responds to motion. Taking into account ingress protection level of the device (IP44), it can be installed in rooms of increased humidity.

## General information:

| Luminous flux:                               | 1500 lm                                     |
|----------------------------------------------|---------------------------------------------|
| Rated power:                                 | 20 W                                        |
| Light source:                                | LED SMD                                     |
| Degree of protection (IP):                   | 44                                          |
| Colour temperature:                          | 4000K                                       |
| Nominal voltage:                             | 230V~, 50Hz                                 |
| Colour:                                      | black                                       |
| Dimensions - depth:                          | 165 mm                                      |
| Dimensions - width:                          | 118 mm                                      |
| Dimensions - height:                         | 48 mm                                       |
| Colour rendering index CRI:                  | >80                                         |
| Detection angle:                             | 120°                                        |
| Control of the motion sensor:                | Yes                                         |
| Adjustable daylight sensor (LUX):            | Yes                                         |
| Daylight sensor adjustment range (LUX):      | <3–2000lux                                  |
| Adjustable time setting (TIME):              | Yes                                         |
| Lighting time adjustment range (TIME):       | min: 10 sek. ± 3 sek.; max: 5 min. ± 2 min. |
| Adjustment of motion detection range (SENS): | Yes                                         |