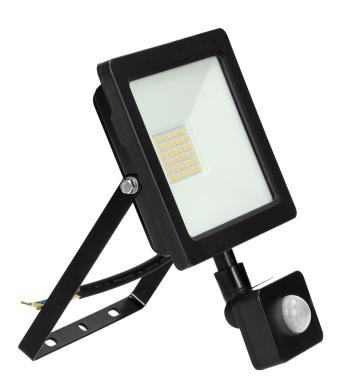

## ALLED LED floodlight with PIR motion sensor 30W, 2300lm, IP44, 4000K, Alu+glass

Marka: Virone | Symbol: FL/R-2 | Ean: 5908254804755

## PRODUCT DESCRIPTION

This floodlight is of great use at homes and in other indoor spaces such as: garages, halls, etc. It can be also installed outside to provide light to parking areas, gardens or to illuminate building walls, signboards and billboards. This floodlight is equipped with LED SMD diodes which are the source of light and a PIR sensor that responds to motion. Taking into account ingress protection level of the device (IP44), it can be installed in rooms of increased humidity.

## General information:

| Luminous flux:                               | 2300 lm                                     |
|----------------------------------------------|---------------------------------------------|
| Rated power:                                 | 30 W                                        |
| Light source:                                | LED SMD                                     |
| Degree of protection (IP):                   | 44                                          |
| Colour temperature:                          | 4000K                                       |
| Nominal voltage:                             | 230V~, 50Hz                                 |
| Colour:                                      | black                                       |
| Solar panel:                                 | No                                          |
| Dimensions - depth:                          | 195 mm                                      |
| Dimensions - width:                          | 148 mm                                      |
| Dimensions - height:                         | 48 mm                                       |
| Colour rendering index CRI:                  | >80                                         |
| Detection angle:                             | 120°                                        |
| Control of the motion sensor:                | Yes                                         |
| Adjustable daylight sensor (LUX):            | Yes                                         |
| Daylight sensor adjustment range (LUX):      | <3-2000lux                                  |
| Adjustable time setting (TIME):              | Yes                                         |
| Lighting time adjustment range (TIME):       | min: 10 sek. ± 3 sek.; max: 5 min. ± 2 min. |
| Adjustment of motion detection range (SENS): | Yes                                         |