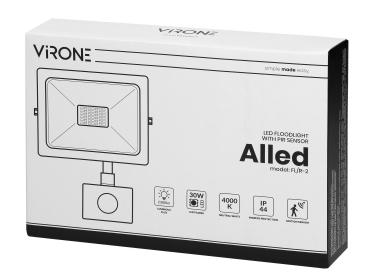

## ALLED LED floodlight with PIR motion sensor 30W, 2300lm, IP44, 4000K, Alu+glass

Marka: Virone | Symbol: FL/R-2 | Ean: 5908254804755

## PRODUCT DESCRIPTION

This floodlight is of great use at homes and in other indoor spaces such as: garages, halls, etc. It can be also installed outside to provide light to parking areas, gardens or to illuminate building walls, signboards and billboards. This floodlight is equipped with LED SMD diodes which are the source of light and a PIR sensor that responds to motion. Taking into account ingress protection level of the device (IP44), it can be installed in rooms of increased humidity.