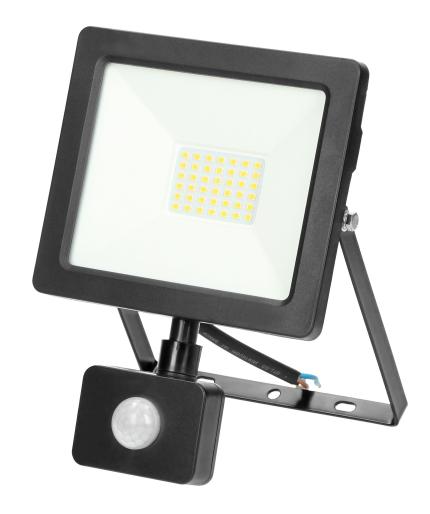

## ALLED LED floodlight with PIR motion sensor 30W, 2300lm, IP44, 4000K, Alu+glass

Marka: Virone | Symbol: FL/R-2 | Ean: 5908254804755

## PRODUCT DESCRIPTION

This floodlight is of great use at homes and in other indoor spaces such as: garages, halls, etc. It can be also installed outside to provide light to parking areas, gardens or to illuminate building walls, signboards and billboards. This floodlight is equipped with LED SMD diodes which are the source of light and a PIR sensor that responds to motion. Taking into account ingress protection level of the device (IP44), it can be installed in rooms of increased humidity.

## General information:

| Luminous flux:                               | 2300 lm                                     |
|----------------------------------------------|---------------------------------------------|
| Rated power:                                 | 30 W                                        |
| Light source:                                | LED SMD                                     |
| Degree of protection (IP):                   | 44                                          |
| Colour temperature:                          | 4000K                                       |
| Nominal voltage:                             | 230V~, 50Hz                                 |
| Colour:                                      | black                                       |
| Solar panel:                                 | No                                          |
| Dimensions - depth:                          | 195 mm                                      |
| Dimensions - width:                          | 148 mm                                      |
| Dimensions - height:                         | 48 mm                                       |
| Colour rendering index CRI:                  | >80                                         |
| Detection angle:                             | 120°                                        |
| Control of the motion sensor:                | Yes                                         |
| Adjustable daylight sensor (LUX):            | Yes                                         |
| Daylight sensor adjustment range (LUX):      | <3-2000lux                                  |
| Adjustable time setting (TIME):              | Yes                                         |
| Lighting time adjustment range (TIME):       | min: 10 sek. ± 3 sek.; max: 5 min. ± 2 min. |
| Adjustment of motion detection range (SENS): | Yes                                         |