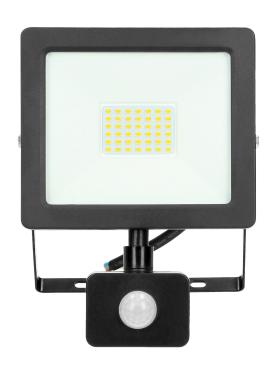

## ALLED LED floodlight with PIR motion sensor 30W, 2300lm, IP44, 4000K, Alu+glass

Marka: Virone | Symbol: FL/R-2 | Ean: 5908254804755

## PRODUCT DESCRIPTION

This floodlight is of great use at homes and in other indoor spaces such as: garages, halls, etc. It can be also installed outside to provide light to parking areas, gardens or to illuminate building walls, signboards and billboards. This floodlight is equipped with LED SMD diodes which are the source of light and a PIR sensor that responds to motion. Taking into account ingress protection level of the device (IP44), it can be installed in rooms of increased humidity.

## General information:

| Luminous flux:                               | 2300 lm                                     |
|----------------------------------------------|---------------------------------------------|
| Rated power:                                 | 30 W                                        |
| Light source:                                | LED SMD                                     |
| Degree of protection (IP):                   | 44                                          |
| Colour temperature:                          | 4000K                                       |
| Nominal voltage:                             | 230V~, 50Hz                                 |
| Colour:                                      | black                                       |
| Solar panel:                                 | No                                          |
| Dimensions - depth:                          | 195 mm                                      |
| Dimensions - width:                          | 148 mm                                      |
| Dimensions - height:                         | 48 mm                                       |
| Colour rendering index CRI:                  | >80                                         |
| Detection angle:                             | 120°                                        |
| Control of the motion sensor:                | Yes                                         |
| Adjustable daylight sensor (LUX):            | Yes                                         |
| Daylight sensor adjustment range (LUX):      | <3-2000lux                                  |
| Adjustable time setting (TIME):              | Yes                                         |
| Lighting time adjustment range (TIME):       | min: 10 sek. ± 3 sek.; max: 5 min. ± 2 min. |
| Adjustment of motion detection range (SENS): | Yes                                         |