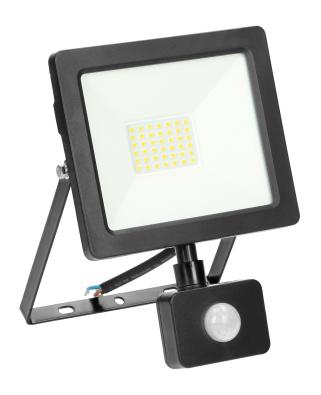

## ALLED LED floodlight with PIR motion sensor 30W, 2300lm, IP44, 4000K, Alu+glass

Marka: Virone | Symbol: FL/R-2 | Ean: 5908254804755

## PRODUCT DESCRIPTION

This floodlight is of great use at homes and in other indoor spaces such as: garages, halls, etc. It can be also installed outside to provide light to parking areas, gardens or to illuminate building walls, signboards and billboards. This floodlight is equipped with LED SMD diodes which are the source of light and a PIR sensor that responds to motion. Taking into account ingress protection level of the device (IP44), it can be installed in rooms of increased humidity.

## General information:

| Luminous flux:                               | 2300 lm                                     |
|----------------------------------------------|---------------------------------------------|
| Rated power:                                 | 30 W                                        |
| Light source:                                | LED SMD                                     |
| Degree of protection (IP):                   | 44                                          |
| Colour temperature:                          | 4000K                                       |
| Nominal voltage:                             | 230V~, 50Hz                                 |
| Colour:                                      | black                                       |
| Solar panel:                                 | No                                          |
| Dimensions - depth:                          | 195 mm                                      |
| Dimensions - width:                          | 148 mm                                      |
| Dimensions - height:                         | 48 mm                                       |
| Colour rendering index CRI:                  | >80                                         |
| Detection angle:                             | 120°                                        |
| Control of the motion sensor:                | Yes                                         |
| Adjustable daylight sensor (LUX):            | Yes                                         |
| Daylight sensor adjustment range (LUX):      | <3-2000lux                                  |
| Adjustable time setting (TIME):              | Yes                                         |
| Lighting time adjustment range (TIME):       | min: 10 sek. ± 3 sek.; max: 5 min. ± 2 min. |
| Adjustment of motion detection range (SENS): | Yes                                         |