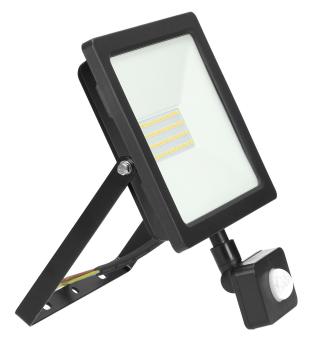

## ALLED LED floodlight with PIR motion sensor 50W, 3700lm, IP44, 4000K, Alu+glass

## **PRODUCT DESCRIPTION**

This floodlight is of great use at homes and in other indoor spaces such as: garages, halls, etc. It can be also installed outside to provide light to parking areas, gardens or to illuminate building walls, signboards and billboards. This floodlight is equipped with LED SMD diodes which are the source of light and a PIR sensor that responds to motion. Taking into account ingress protection level of the device (IP44), it can be installed in rooms of increased humidity.

## General information:

| Luminous flux:                               | 3700 lm                                     |
|----------------------------------------------|---------------------------------------------|
| Rated power:                                 | 50 W                                        |
| Light source:                                | LED SMD                                     |
| Degree of protection (IP):                   | 44                                          |
| Colour temperature:                          | 4000K                                       |
| Nominal voltage:                             | 230V~, 50Hz                                 |
| Colour:                                      | black                                       |
| Dimensions - depth:                          | 225 mm                                      |
| Dimensions - width:                          | 178 mm                                      |
| Dimensions - height:                         | 48 mm                                       |
| Colour rendering index CRI:                  | >80                                         |
| Detection angle:                             | 120°                                        |
| Control of the motion sensor:                | Yes                                         |
| Adjustable daylight sensor (LUX):            | Yes                                         |
| Daylight sensor adjustment range (LUX):      | <3–2000lux                                  |
| Adjustable time setting (TIME):              | Yes                                         |
| Lighting time adjustment range (TIME):       | min: 10 sek. ± 3 sek.; max: 5 min. ± 2 min. |
| Adjustment of motion detection range (SENS): | Yes                                         |