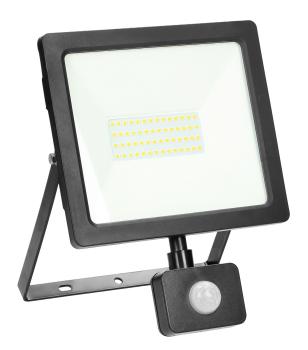

## ALLED LED floodlight with PIR motion sensor 50W, 3700lm, IP44, 4000K, Alu+glass

## **PRODUCT DESCRIPTION**

This floodlight is of great use at homes and in other indoor spaces such as: garages, halls, etc. It can be also installed outside to provide light to parking areas, gardens or to illuminate building walls, signboards and billboards. This floodlight is equipped with LED SMD diodes which are the source of light and a PIR sensor that responds to motion. Taking into account ingress protection level of the device (IP44), it can be installed in rooms of increased humidity.

## General information:

| Luminous flux:                               | 3700 lm                                     |
|----------------------------------------------|---------------------------------------------|
| Rated power:                                 | 50 W                                        |
| Light source:                                | LED SMD                                     |
| Degree of protection (IP):                   | 44                                          |
| Colour temperature:                          | 4000K                                       |
| Nominal voltage:                             | 230V~, 50Hz                                 |
| Colour:                                      | black                                       |
| Dimensions - depth:                          | 225 mm                                      |
| Dimensions - width:                          | 178 mm                                      |
| Dimensions - height:                         | 48 mm                                       |
| Colour rendering index CRI:                  | >80                                         |
| Detection angle:                             | 120°                                        |
| Control of the motion sensor:                | Yes                                         |
| Adjustable daylight sensor (LUX):            | Yes                                         |
| Daylight sensor adjustment range (LUX):      | <3–2000lux                                  |
| Adjustable time setting (TIME):              | Yes                                         |
| Lighting time adjustment range (TIME):       | min: 10 sek. ± 3 sek.; max: 5 min. ± 2 min. |
| Adjustment of motion detection range (SENS): | Yes                                         |