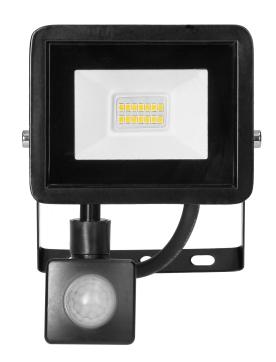

## PRODUCT DESCRIPTION

ALLED LED floodlight is the source of light which perfectly works on building facades, in the construction sites, workshops or garages. Suitable for indoor and outdoor use.

ALLED guarantees effective and comfortable lighting. It features relatively high power (10W) simultaneously being small in size. The LED source of light emits luminous flux of 850lm of pleasant 4000K colour temperature.

The floodlight is equipped with PIR motion sensor which enables switching on the device once the motion near it is detected. This solution is effective, increases comfort in use and simultaneously contributes to energy savings.

Its housing is made of aluminium which guarantees durability, and thanks to high ingress protection rate of IP65 the floodlight is resistant to every weather conditions.

The black aluminium housing and transparent lampshade made of durable glass as well as the lamp's compact dimensions (83x21x110mm) make it easily blend in multitude of spaces; thus, ensuring not only functionality but also aesthetic look.