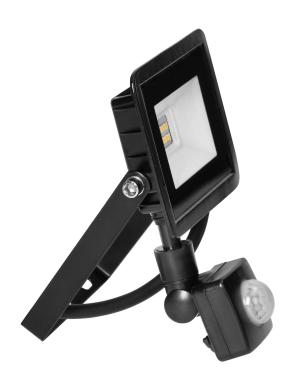

The floodlight is suitable for wall and ceiling surface mounting. You may also mount it on a tripod to adjust the device to the user's needs.