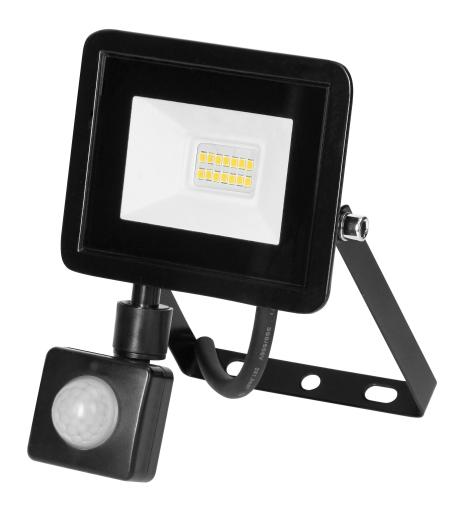

## ALLED LED floodlight with PIR-motion sensor 10W, 850lm, IP65, 4000K, Alu+Glass

Marka: Virone | Symbol: FL/R-9 | Ean: 5908254844119

## PRODUCT DESCRIPTION

ALLED LED floodlight is the source of light which perfectly works on building facades, in the construction sites, workshops or garages. Suitable for indoor and outdoor use.

ALLED guarantees effective and comfortable lighting. It features relatively high power (10W) simultaneously being small in size. The LED source of light emits luminous flux of 850lm of pleasant 4000K colour temperature.

The floodlight is equipped with PIR motion sensor which enables switching on the device once the motion near it is detected. This solution is effective, increases comfort in use and simultaneously contributes to energy savings.

Its housing is made of aluminium which guarantees durability, and thanks to high ingress protection rate of IP65 the floodlight is resistant to every weather conditions.

The black aluminium housing and transparent lampshade made of durable glass as well as the lamp's compact dimensions (83x21x110mm) make it easily blend in multitude of spaces; thus, ensuring not only functionality but also aesthetic look.

The floodlight is suitable for wall and ceiling surface mounting. You may also mount it on a tripod to adjust the device to the user's needs.