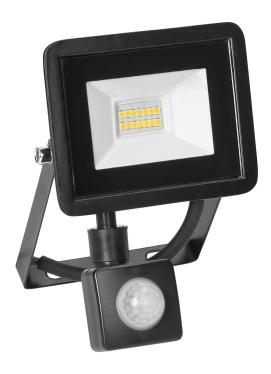

## PRODUCT DESCRIPTION

ALLED LED floodlight is the source of light which perfectly works on building facades, in the construction sites, workshops or garages. Suitable for indoor and outdoor use.

ALLED guarantees effective and comfortable lighting. It features relatively high power (10W) simultaneously being small in size. The LED source of light emits luminous flux of 850lm of pleasant 4000K colour temperature.

The floodlight is equipped with PIR motion sensor which enables switching on the device once the motion near it is detected. This solution is effective, increases comfort in use and simultaneously contributes to energy savings.

Its housing is made of aluminium which guarantees durability, and thanks to high ingress protection rate of IP65 the floodlight is resistant to every weather conditions.

The black aluminium housing and transparent lampshade made of durable glass as well as the lamp's compact dimensions (83x21x110mm) make it easily blend in multitude of spaces; thus, ensuring not only functionality but also aesthetic look.

The floodlight is suitable for wall and ceiling surface mounting. You may also mount it on a tripod to adjust the device to the user's needs.