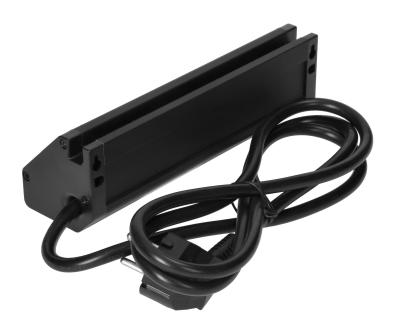

## Triple furniture socket with telephone holder and 1.5 m cable, 3x2P + E, black

Marka: Virone | Symbol: FS-14/B | Ean: 5908254825583

## PRODUCT DESCRIPTION

This universal triple furniture socket with phone or tablet holder, is useful in the kitchen and beyond. It allows us to talk on the phone or watch a cooking tutorial while working without having to worry about our mobile device: it stands firm. The socket is equipped with a 1.5 m cable. Colour: black.