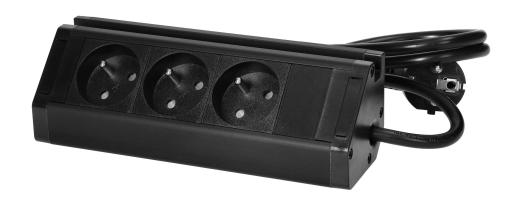

## Triple furniture socket with telephone holder and 1.5 m cable, 3x2P + E, black

Marka: Virone | Symbol: FS-14/B | Ean: 5908254825583

## PRODUCT DESCRIPTION

This universal triple furniture socket with phone or tablet holder, is useful in the kitchen and beyond. It allows us to talk on the phone or watch a cooking tutorial while working without having to worry about our mobile device: it stands firm. The socket is equipped with a 1.5 m cable. Colour: black.