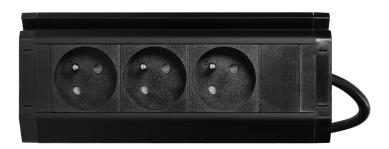

## Triple furniture socket with telephone holder and 1.5 m cable, 3x2P + E, black

Marka: Virone | Symbol: FS-14/B | Ean: 5908254825583

## PRODUCT DESCRIPTION

This universal triple furniture socket with phone or tablet holder, is useful in the kitchen and beyond. It allows us to talk on the phone or watch a cooking tutorial while working without having to worry about our mobile device: it stands firm. The socket is equipped with a 1.5 m cable. Colour: black.