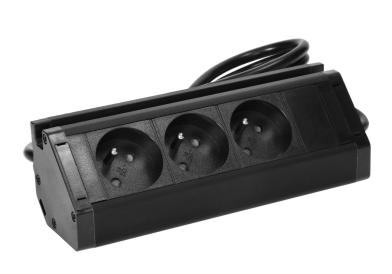

## Triple furniture socket with telephone holder and 1.5 m cable, 3x2P + E, black

Marka: Virone | Symbol: FS-14/B | Ean: 5908254825583

## PRODUCT DESCRIPTION

This universal triple furniture socket with phone or tablet holder, is useful in the kitchen and beyond. It allows us to talk on the phone or watch a cooking tutorial while working without having to worry about our mobile device: it stands firm. The socket is equipped with a 1.5 m cable. Colour: black.