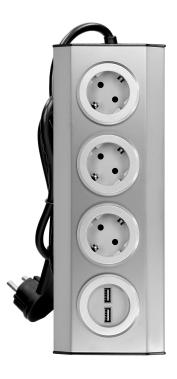

Set of three sockets with USB charger suitable for furniture and kitchen, with velcro mounting strips and a cord 1.5 m long with a flat plug-3x2P+E (schuko), 2xUSB, INOX.

Marka: Virone | Symbol: FS-4(GS) | Ean: 5908254802041

## PRODUCT DESCRIPTION

Set of three power sockets with schuko grounding and double USB port suitable for installation in in kitchens and offices, on flat surfaces and in the corners. Simple and fast mounting with velcro strips makes installation easy for all users and ensures stable mounting to the surface, without the necessity to drill or screw. Its

stainless steel case features both - high durability and elegant design. The cord is 1.5 long and has got a flat plug.

## General information:

| Model:                                                     | Under-cabinet   |
|------------------------------------------------------------|-----------------|
| Standard of the socket:                                    | schuko (type F) |
| Max. load:                                                 | 3680 W          |
| Number of socket outlets with protective contact (SCHUKO): | 3               |
| Number of USB connections:                                 | 2               |
| Colour:                                                    | lnox            |
| Output voltage of the USB charger:                         | 5VDC / 2,4A     |
| Material:                                                  | Stainless steel |
| Frequency:                                                 | 50 Hz           |
| Wire length:                                               | 1.5 m           |