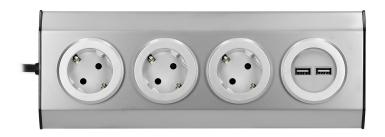

Set of three sockets with USB charger suitable for furniture and kitchen, with velcro mounting strips and a cord 1.5 m long with a flat plug-3x2P+E (schuko), 2xUSB, INOX.

Marka: Virone | Symbol: FS-4(GS) | Ean: 5908254802041

## PRODUCT DESCRIPTION

Set of three power sockets with schuko grounding and double USB port suitable for installation in in kitchens and offices, on flat surfaces and in the corners. Simple and fast mounting with velcro strips makes installation easy for all users and ensures stable mounting to the surface, without the necessity to drill or screw. Its

stainless steel case features both - high durability and elegant design. The cord is 1.5 long and has got a flat plug.