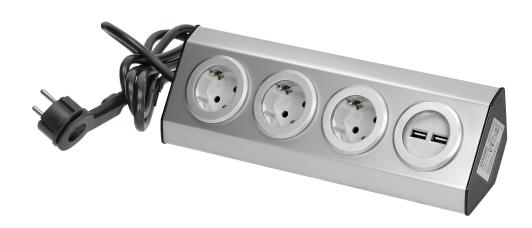

Set of three sockets with USB charger suitable for furniture and kitchen, with velcro mounting strips and a cord 1.5 m long with a flat plug-3x2P+E (schuko), 2xUSB, INOX.

Marka: Virone | Symbol: FS-4(GS) | Ean: 5908254802041

## PRODUCT DESCRIPTION

Set of three power sockets with schuko grounding and double USB port suitable for installation in in kitchens and offices, on flat surfaces and in the corners. Simple and fast mounting with velcro strips makes installation easy for all users and ensures stable mounting to the surface, without the necessity to drill or screw. Its

stainless steel case features both - high durability and elegant design. The cord is 1.5 long and has got a flat plug.