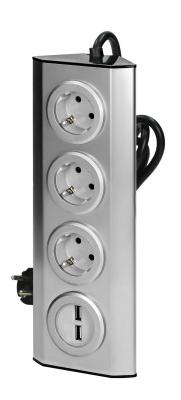

Set of three sockets with USB charger suitable for furniture and kitchen, with velcro mounting strips and a cord 1.5 m long with a flat plug-3x2P+E (schuko), 2xUSB, INOX.

Marka: Virone | Symbol: FS-4(GS) | Ean: 5908254802041

## PRODUCT DESCRIPTION

Set of three power sockets with schuko grounding and double USB port suitable for installation in in kitchens and offices, on flat surfaces and in the corners. Simple and fast mounting with velcro strips makes installation easy for all users and ensures stable mounting to the surface, without the necessity to drill or screw. Its

stainless steel case features both - high durability and elegant design. The cord is 1.5 long and has got a flat plug.