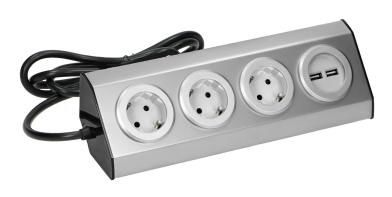

Set of three sockets with USB charger suitable for furniture and kitchen, with velcro mounting strips and a cord 1.5 m long with a flat plug-3x2P+E (schuko), 2xUSB, INOX.

Marka: Virone | Symbol: FS-4(GS) | Ean: 5908254802041

## PRODUCT DESCRIPTION

Set of three power sockets with schuko grounding and double USB port suitable for installation in in kitchens and offices, on flat surfaces and in the corners. Simple and fast mounting with velcro strips makes installation easy for all users and ensures stable mounting to the surface, without the necessity to drill or screw. Its

stainless steel case features both - high durability and elegant design. The cord is 1.5 long and has got a flat plug.