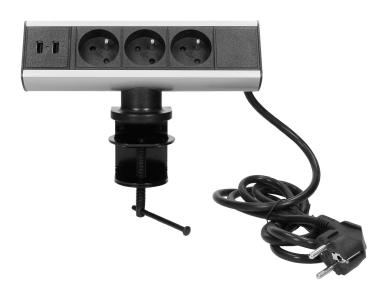

## Furniture socket with USB charger and screw clamp 3x2P + E, 2xUSB

Marka: Virone | Symbol: FS-7 | Ean: 5908254822032

## PRODUCT DESCRIPTION

Universal: this furniture socket allows you to simultaneously connect three 230V appliances with a total power output of up to 3680W and 2 other charged with a USB cable. Convenient: thanks to the screw clamp, you will firmly and securely fix it to the furniture without having to drill any holes. Technical data: nominal voltage 230V~, 50Hz. Max. load: 3680W. Number of sockets: 3. Type of sockets: French (type E) or Schuko (type F). Number of USB sockets: 2. USB charger output: 5VDC/2.1A. Cable length: 1.8m (3x1.5mm2).

## General information:

| Model:                                             | Surface mounting        |
|----------------------------------------------------|-------------------------|
| Height:                                            | 67 mm                   |
| Standard of the socket:                            | french (type E)         |
| Max. load:                                         | 3680 W                  |
| Number of socket outlets French standard (Type E): | 3                       |
| Other features:                                    | Screwed terminal        |
| Number of USB connections:                         | 2                       |
| USB port type:                                     | А                       |
| Colour:                                            | Black-silver            |
| Output voltage of the USB charger:                 | 5VDC/2,1A               |
| Material:                                          | Plastic + painted metal |
| Frequency:                                         | 50 Hz                   |
| Degree of protection (IP):                         | IP20                    |
| Shape:                                             | Rectangular             |
| Wire length:                                       | 1.8 m                   |
| Width:                                             | 180 mm                  |
| Length:                                            | 225 mm                  |