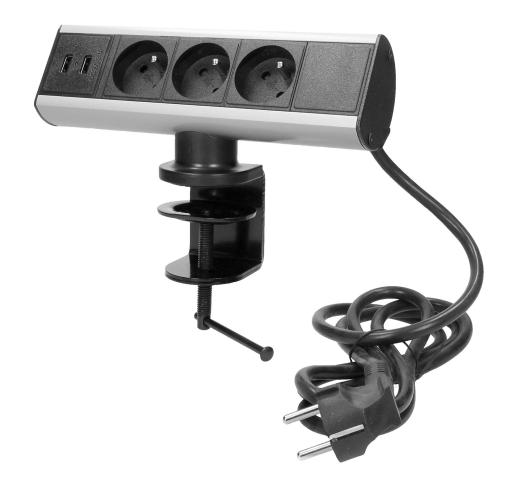

## Furniture socket with USB charger and screw clamp 3x2P + E, 2xUSB

Marka: Virone | Symbol: FS-7 | Ean: 5908254822032

## PRODUCT DESCRIPTION

Universal: this furniture socket allows you to simultaneously connect three 230V appliances with a total power output of up to 3680W and 2 other charged with a USB cable. Convenient: thanks to the screw clamp, you will firmly and securely fix it to the furniture without having to drill any holes. Technical data: nominal voltage 230V~, 50Hz. Max. load: 3680W. Number of sockets: 3. Type of sockets: French (type E) or Schuko (type F). Number of USB sockets: 2. USB charger output: 5VDC/2.1A. Cable length: 1.8m (3x1.5mm2).

## General information:

| Model:                                             | Surface mounting        |
|----------------------------------------------------|-------------------------|
| Height:                                            | 67 mm                   |
| Standard of the socket:                            | french (type E)         |
| Max. load:                                         | 3680 W                  |
| Number of socket outlets French standard (Type E): | 3                       |
| Other features:                                    | Screwed terminal        |
| Number of USB connections:                         | 2                       |
| USB port type:                                     | А                       |
| Colour:                                            | Black-silver            |
| Output voltage of the USB charger:                 | 5VDC/2,1A               |
| Material:                                          | Plastic + painted metal |
| Frequency:                                         | 50 Hz                   |
| Degree of protection (IP):                         | IP20                    |
| Shape:                                             | Rectangular             |
| Wire length:                                       | 1.8 m                   |
| Width:                                             | 180 mm                  |
| Length:                                            | 225 mm                  |