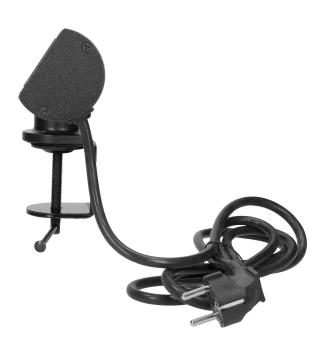

## PRODUCT DESCRIPTION

Universal: this furniture socket allows you to simultaneously connect three 230V appliances with a total power output of up to 3680W and 2 other charged with a USB cable. Convenient: thanks to the screw clamp, you will firmly and securely fix it to the furniture without having to drill any holes. Technical data: nominal voltage 230V~, 50Hz. Max. load: 3680W. Number of sockets: 3. Type of sockets: French (type E) or Schuko (type F). Number of USB sockets: 2. USB charger output: 5VDC/2.1A. Cable length: 1.8m (3x1.5mm2).

## General information:

| Model:                                             | Surface mounting        |
|----------------------------------------------------|-------------------------|
| Height:                                            | 67 mm                   |
| Standard of the socket:                            | french (type E)         |
| Max. load:                                         | 3680 W                  |
| Number of socket outlets French standard (Type E): | 3                       |
| Other features:                                    | Screwed terminal        |
| Number of USB connections:                         | 2                       |
| USB port type:                                     | А                       |
| Colour:                                            | Black-silver            |
| Output voltage of the USB charger:                 | 5VDC/2,1A               |
| Material:                                          | Plastic + painted metal |
| Frequency:                                         | 50 Hz                   |
| Degree of protection (IP):                         | IP20                    |
| Shape:                                             | Rectangular             |
| Wire length:                                       | 1.8 m                   |
| Width:                                             | 180 mm                  |
| Length:                                            | 225 mm                  |