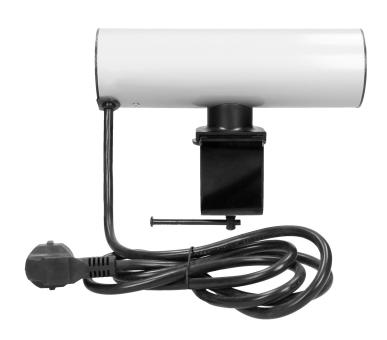

## PRODUCT DESCRIPTION

Universal: this furniture socket allows you to simultaneously connect three 230V appliances with a total power output of up to 3680W and 2 other charged with a USB cable. Convenient: thanks to the screw clamp, you will firmly and securely fix it to the furniture without having to drill any holes. Technical data: nominal voltage 230V~, 50Hz. Max. load: 3680W. Number of sockets: 3. Type of sockets: French (type E) or Schuko (type F). Number of USB sockets: 2. USB charger output: 5VDC/2.1A. Cable length: 1.8m (3x1.5mm2).

## General information:

| Model:                                             | Surface mounting        |
|----------------------------------------------------|-------------------------|
| Height:                                            | 67 mm                   |
| Standard of the socket:                            | french (type E)         |
| Max. load:                                         | 3680 W                  |
| Number of socket outlets French standard (Type E): | 3                       |
| Other features:                                    | Screwed terminal        |
| Number of USB connections:                         | 2                       |
| USB port type:                                     | А                       |
| Colour:                                            | Black-silver            |
| Output voltage of the USB charger:                 | 5VDC/2,1A               |
| Material:                                          | Plastic + painted metal |
| Frequency:                                         | 50 Hz                   |
| Degree of protection (IP):                         | IP20                    |
| Shape:                                             | Rectangular             |
| Wire length:                                       | 1.8 m                   |
| Width:                                             | 180 mm                  |
| Length:                                            | 225 mm                  |