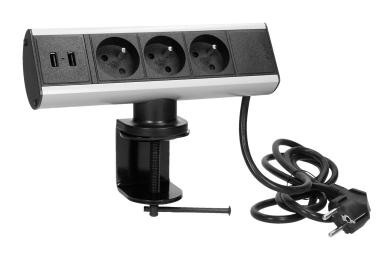

## Furniture socket with USB charger and screw clamp 3x2P + E, 2xUSB

Marka: Virone | Symbol: FS-7 | Ean: 5908254822032

## PRODUCT DESCRIPTION

Universal: this furniture socket allows you to simultaneously connect three 230V appliances with a total power output of up to 3680W and 2 other charged with a USB cable. Convenient: thanks to the screw clamp, you will firmly and securely fix it to the furniture without having to drill any holes. Technical data: nominal voltage 230V~, 50Hz. Max. load: 3680W. Number of sockets: 3. Type of sockets: French (type E) or Schuko (type F). Number of USB sockets: 2. USB charger output: 5VDC/2.1A. Cable length: 1.8m (3x1.5mm2).

## General information:

| Model:                                             | Surface mounting        |
|----------------------------------------------------|-------------------------|
| Height:                                            | 67 mm                   |
| Standard of the socket:                            | french (type E)         |
| Max. load:                                         | 3680 W                  |
| Number of socket outlets French standard (Type E): | 3                       |
| Other features:                                    | Screwed terminal        |
| Number of USB connections:                         | 2                       |
| USB port type:                                     | А                       |
| Colour:                                            | Black-silver            |
| Output voltage of the USB charger:                 | 5VDC/2,1A               |
| Material:                                          | Plastic + painted metal |
| Frequency:                                         | 50 Hz                   |
| Degree of protection (IP):                         | IP20                    |
| Shape:                                             | Rectangular             |
| Wire length:                                       | 1.8 m                   |
| Width:                                             | 180 mm                  |
| Length:                                            | 225 mm                  |