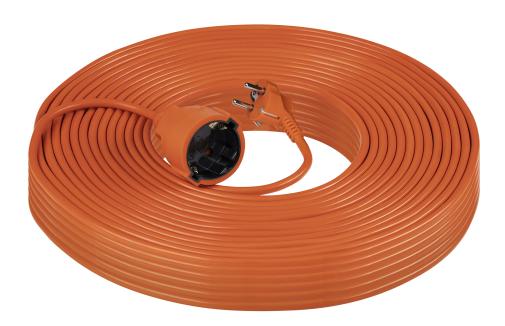

## Garden extension cord with 1 Schuko socket, PVC 3x1mm 30m long

Marka: Virone | Symbol: GES-1(GS)/30M | Ean: 5908254828829

## PRODUCT DESCRIPTION

Garden extension cord with IP20 protection rating, made of PVC. Both, the socket and the plug of the extension cord are fully potted. The socket has Schuko grounding (1x2P+E) and the cord, which is 30 meters long, is very flexible (H05VV-F). It is suitable for household appliances and home electronics used in standard conditions.