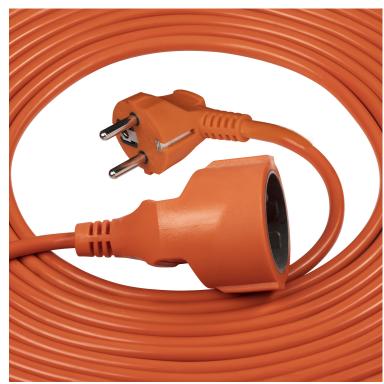

## PRODUCT DESCRIPTION

Garden extension cord with IP20 protection rating, made of PVC. Both, the socket and the plug of the extension cord are fully potted. The socket has Schuko grounding (1x2P+E) and the cord, which is 30 meters long, is very flexible (H05VV-F). It is suitable for household appliances and home electronics used in standard conditions.

## General information:

| Wire length:               | 30 m            |
|----------------------------|-----------------|
| Wire cross-section:        | 1 mm            |
| Type of socket:            | 2P+E            |
| Type of cable:             | H05VV-F         |
| Standard of the socket:    | schuko (type F) |
| Number of wires:           | 3               |
| Number of sockets:         | 1               |
| Max. load:                 | 2000 W          |
| Insulation type:           | PVC             |
| Degree of protection (IP): | 20              |