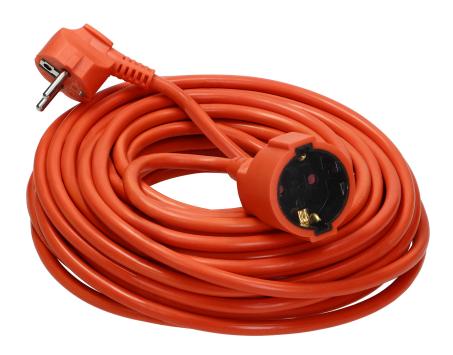

## Garden extension cord with 1 Schuko socket, PVC 3x1.5mm 25m long

Marka: Virone | Symbol: GES-2(GS)/25M | Ean: 5908254828836

## PRODUCT DESCRIPTION

Garden extension cord with IP20 protection rating, made of PVC. Both, the socket and the plug of the extension cord are fully potted. The socket has Schuko grounding (1x2P+E) and the cord, which is 25 meters long, is very flexible (H05VV-F). It is suitable for household appliances and home electronics used in standard conditions.