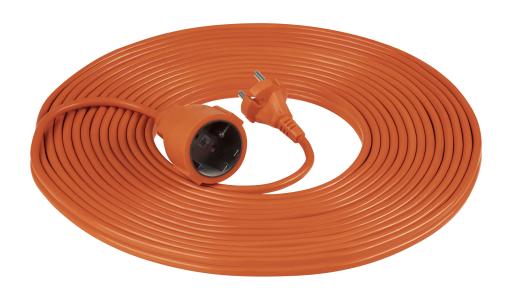

## PRODUCT DESCRIPTION

The IP20-rated PVC garden extension cord is a reliable solution for safe and convenient use of electricity in the garden. Made of high-quality PVC, it guarantees durability and weather resistance.

The extension cord will prove useful for connecting lawnmowers, garden hoovers, leaf blowers and many other gardening tools, with a maximum load of up to 2000W. It is equipped with safety shutters for additional protection against accidental shocks.

The extension cord has a flooded socket and plug. It has one French type socket (2P) and a 20 metre long 2x1mm2 H03VV-F cable. The robust construction and flexibility of the cables make it easy to store and transport. Orange color.