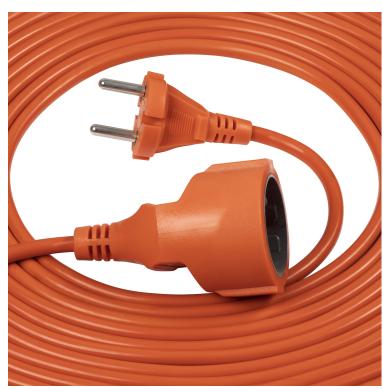

The extension cord will prove useful for connecting lawnmowers, garden hoovers, leaf blowers and many other gardening tools, with a maximum load of up to 2000W. It is equipped with safety shutters for additional protection against accidental shocks.

The extension cord has a flooded socket and plug. It has one French type socket (2P) and a 20 metre long 2x1mm2 H03VV-F cable. The robust construction and flexibility of the cables make it easy to store and transport. Orange color.