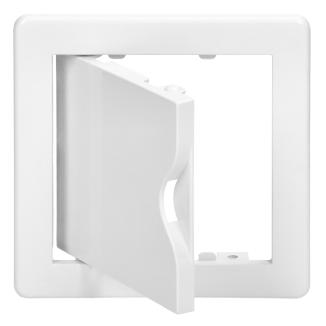

## **PRODUCT DESCRIPTION**

Inspection door made of high-quality, snow-white ABS plastic. They have a universal design of the flap and frame, so that the opening direction can be changed, if necessary, even when already mounted in the wall. Inspection doors are useful in buildings of various types, both in private homes and public utility buildings. They facilitate access to all installations, for example to water meters, siphons or valves. In addition, they perfectly mask such installations and make the walls look neat. We offer a wide selection of inspection doors of various sizes.