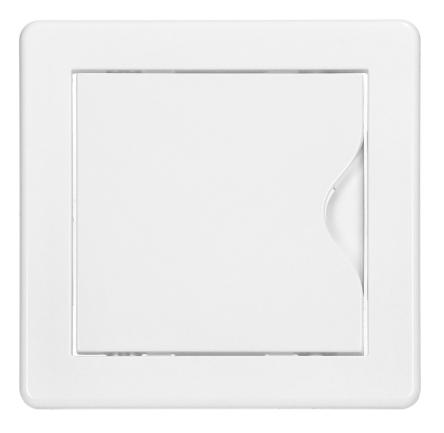

## Inspection door 10/10, white

Marka: Virone | Symbol: ID-10/10 | Ean: 5908254823626

## **PRODUCT DESCRIPTION**

Inspection door made of high-quality, snow-white ABS plastic. They have a universal design of the flap and frame, so that the opening direction can be changed, if necessary, even when already mounted in the wall. Inspection doors are useful in buildings of various types, both in private homes and public utility buildings. They facilitate access to all installations, for example to water meters, siphons or valves. In addition, they perfectly mask such installations and make the walls look neat. We offer a wide selection of inspection doors of various sizes.