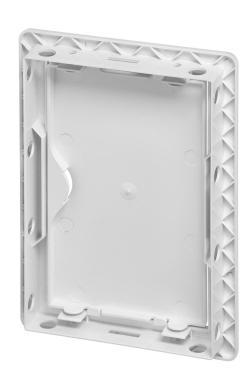

## General information:

| Туре:                                          | Inspection door  |
|------------------------------------------------|------------------|
| Installation:                                  | surface mounting |
| Colour:                                        | white            |
| Material:                                      | ABS              |
| Dimensions - width:                            | 115 mm           |
| Dimensions - height:                           | 165 mm           |
| Dimensions - depth:                            | 24 mm            |
| Dimensions of the mounting hole - height (mm): | 85 mm            |
| Dimensions of the mounting hole - width (mm):  | 135 mm           |
| Dimensions of the mounting hole - depth (mm):  | 20 mm            |