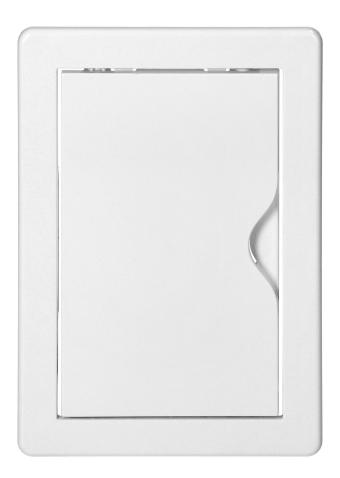

## Inspection door 10/15, white

Marka: Virone | Symbol: ID-10/15 | Ean: 5908254823633

## PRODUCT DESCRIPTION

Inspection door made of high-quality, snow-white ABS plastic. They have a universal design of the flap and frame, so that the opening direction can be changed, if necessary, even when already mounted in the wall. Inspection doors are useful in buildings of various types, both in private homes and public utility buildings. They facilitate access to all installations, for example to water meters, siphons or valves. In addition, they perfectly mask such installations and make the walls look neat. We offer a wide selection of inspection doors of various sizes.