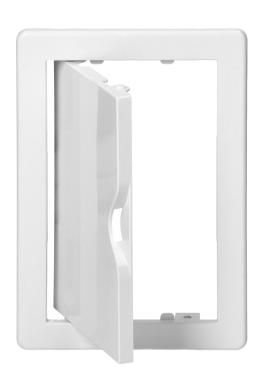

## PRODUCT DESCRIPTION

Inspection door made of high-quality, snow-white ABS plastic. They have a universal design of the flap and frame, so that the opening direction can be changed, if necessary, even when already mounted in the wall. Inspection doors are useful in buildings of various types, both in private homes and public utility buildings. They facilitate access to all installations, for example to water meters, siphons or valves. In addition, they perfectly mask such installations and make the walls look neat. We offer a wide selection of inspection doors of various sizes.