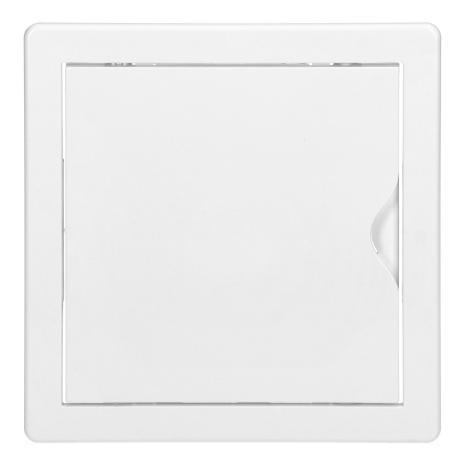

## Inspection door 15/15, white

Marka: Virone | Symbol: ID-15/15 | Ean: 5908254823640

## PRODUCT DESCRIPTION

Inspection door made of high-quality, snow-white ABS plastic. They have a universal design of the flap and frame, so that the opening direction can be changed, if necessary, even when already mounted in the wall. Inspection doors are useful in buildings of various types, both in private homes and public utility buildings. They facilitate access to all installations, for example to water meters, siphons or valves. In addition, they perfectly mask such installations and make the walls look neat. We offer a wide selection of inspection doors of various sizes.