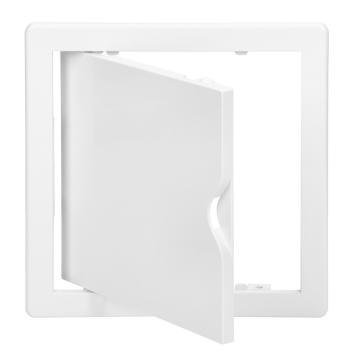

## PRODUCT DESCRIPTION

Inspection door made of high-quality, snow-white ABS plastic. They have a universal design of the flap and frame, so that the opening direction can be changed, if necessary, even when already mounted in the wall. Inspection doors are useful in buildings of various types, both in private homes and public utility buildings. They facilitate access to all installations, for example to water meters, siphons or valves. In addition, they perfectly mask such installations and make the walls look neat. We offer a wide selection of inspection doors of various sizes.