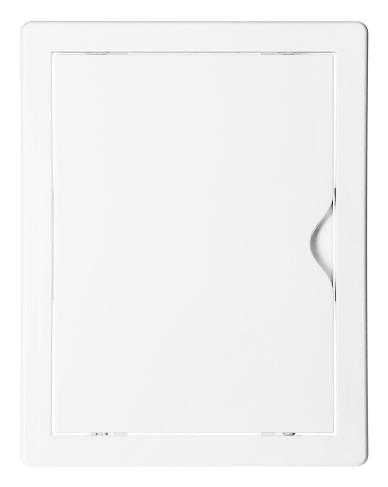

## Inspection door 15/20, white

Marka: Virone | Symbol: ID-15/20 | Ean: 5908254823657

## PRODUCT DESCRIPTION

Inspection door made of high-quality, snow-white ABS plastic. They have a universal design of the flap and frame, so that the opening direction can be changed, if necessary, even when already mounted in the wall. Inspection doors are useful in buildings of various types, both in private homes and public utility buildings. They facilitate access to all installations, for example to water meters, siphons or valves. In addition, they perfectly mask such installations and make the walls look neat. We offer a wide selection of inspection doors of various sizes.

## General information:

| Туре:                                          | Inspection door  |
|------------------------------------------------|------------------|
| Installation:                                  | surface mounting |
| Colour:                                        | white            |
| Material:                                      | ABS              |
| Dimensions - width:                            | 165 mm           |
| Dimensions - height:                           | 215 mm           |
| Dimensions - depth:                            | 24 mm            |
| Dimensions of the mounting hole - height (mm): | 185 mm           |
| Dimensions of the mounting hole - width (mm):  | 135 mm           |
| Dimensions of the mounting hole - depth (mm):  | 20 mm            |