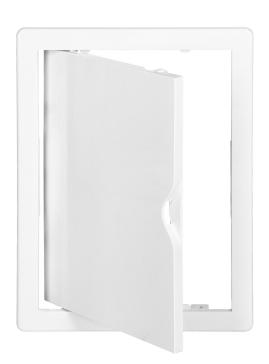

## PRODUCT DESCRIPTION

Inspection door made of high-quality, snow-white ABS plastic. They have a universal design of the flap and frame, so that the opening direction can be changed, if necessary, even when already mounted in the wall. Inspection doors are useful in buildings of various types, both in private homes and public utility buildings. They facilitate access to all installations, for example to water meters, siphons or valves. In addition, they perfectly mask such installations and make the walls look neat. We offer a wide selection of inspection doors of various sizes.