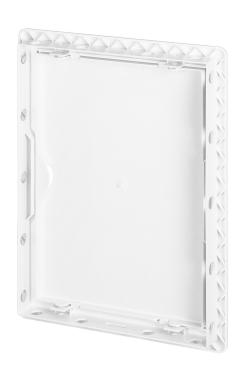

## PRODUCT DESCRIPTION

Inspection door made of high-quality, snow-white ABS plastic. They have a universal design of the flap and frame, so that the opening direction can be changed, if necessary, even when already mounted in the wall. Inspection doors are useful in buildings of various types, both in private homes and public utility buildings. They facilitate access to all installations, for example to water meters, siphons or valves. In addition, they perfectly mask such installations and make the walls look neat. We offer a wide selection of inspection doors of various sizes.

## General information:

| Туре:                                          | Inspection door  |
|------------------------------------------------|------------------|
| Installation:                                  | surface mounting |
| Colour:                                        | white            |
| Material:                                      | ABS              |
| Dimensions - width:                            | 165 mm           |
| Dimensions - height:                           | 215 mm           |
| Dimensions - depth:                            | 24 mm            |
| Dimensions of the mounting hole - height (mm): | 185 mm           |
| Dimensions of the mounting hole - width (mm):  | 135 mm           |
| Dimensions of the mounting hole - depth (mm):  | 20 mm            |