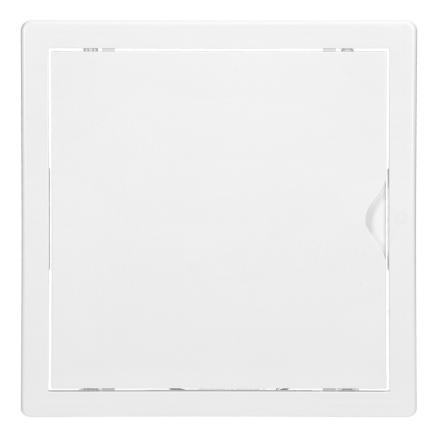

## Inspection door 20/20 mm, white

Marka: Virone | Symbol: ID-20/20 | Ean: 5908254823671

## **PRODUCT DESCRIPTION**

Inspection door made of high-quality, snow-white ABS plastic. They have a universal design of the flap and frame, so that the opening direction can be changed, if necessary, even when already mounted in the wall. Inspection doors are useful in buildings of various types, both in private homes and public utility buildings. They facilitate access to all installations, for example to water meters, siphons or valves. In addition, they perfectly mask such installations and make the walls look neat. We offer a wide selection of inspection doors of various sizes.

## General information:

| Туре:                                          | Inspection door  |
|------------------------------------------------|------------------|
| Installation:                                  | surface mounting |
| Colour:                                        | white            |
| Material:                                      | ABS              |
| Dimensions - width:                            | 215 mm           |
| Dimensions - height:                           | 215 mm           |
| Dimensions - depth:                            | 24 mm            |
| Dimensions of the mounting hole - height (mm): | 185 mm           |
| Dimensions of the mounting hole - width (mm):  | 185 mm           |
| Dimensions of the mounting hole - depth (mm):  | 20 mm            |