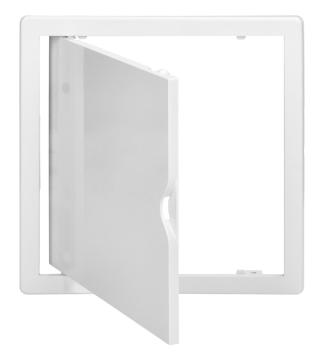

## **PRODUCT DESCRIPTION**

Inspection door made of high-quality, snow-white ABS plastic. They have a universal design of the flap and frame, so that the opening direction can be changed, if necessary, even when already mounted in the wall. Inspection doors are useful in buildings of various types, both in private homes and public utility buildings. They facilitate access to all installations, for example to water meters, siphons or valves. In addition, they perfectly mask such installations and make the walls look neat. We offer a wide selection of inspection doors of various sizes.