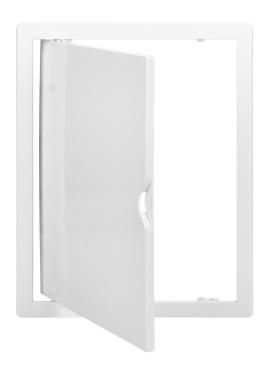

## PRODUCT DESCRIPTION

Inspection door made of high-quality, snow-white ABS plastic. They have a universal design of the flap and frame, so that the opening direction can be changed, if necessary, even when already mounted in the wall. Inspection doors are useful in buildings of various types, both in private homes and public utility buildings. They facilitate access to all installations, for example to water meters, siphons or valves. In addition, they perfectly mask such installations and make the walls look neat. We offer a wide selection of inspection doors of various sizes.