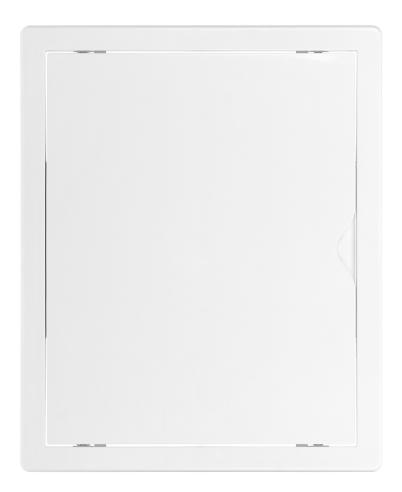

## Inspection door 20/25, white

Marka: Virone | Symbol: ID-20/25 | Ean: 5908254823688

## PRODUCT DESCRIPTION

Inspection door made of high-quality, snow-white ABS plastic. They have a universal design of the flap and frame, so that the opening direction can be changed, if necessary, even when already mounted in the wall. Inspection doors are useful in buildings of various types, both in private homes and public utility buildings. They facilitate access to all installations, for example to water meters, siphons or valves. In addition, they perfectly mask such installations and make the walls look neat. We offer a wide selection of inspection doors of various sizes.