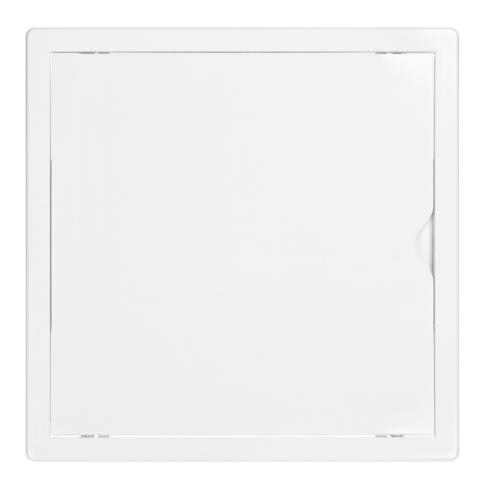

## Inspection door 25/25, white

Marka: Virone | Symbol: ID-25/25 | Ean: 5908254823701

## PRODUCT DESCRIPTION

Inspection door made of high-quality, snow-white ABS plastic. They have a universal design of the flap and frame, so that the opening direction can be changed, if necessary, even when already mounted in the wall. Inspection doors are useful in buildings of various types, both in private homes and public utility buildings. They facilitate access to all installations, for example to water meters, siphons or valves. In addition, they perfectly mask such installations and make the walls look neat. We offer a wide selection of inspection doors of various sizes.