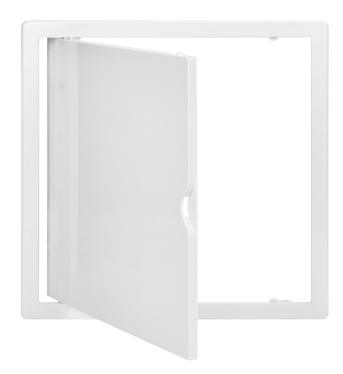

## PRODUCT DESCRIPTION

Inspection door made of high-quality, snow-white ABS plastic. They have a universal design of the flap and frame, so that the opening direction can be changed, if necessary, even when already mounted in the wall. Inspection doors are useful in buildings of various types, both in private homes and public utility buildings. They facilitate access to all installations, for example to water meters, siphons or valves. In addition, they perfectly mask such installations and make the walls look neat. We offer a wide selection of inspection doors of various sizes.