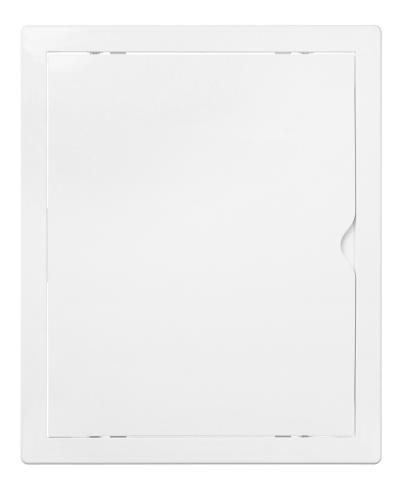

## Inspection door 25/30, white

Marka: Virone | Symbol: ID-25/30 | Ean: 5908254823718

## PRODUCT DESCRIPTION

Inspection door made of high-quality, snow-white ABS plastic. They have a universal design of the flap and frame, so that the opening direction can be changed, if necessary, even when already mounted in the wall. Inspection doors are useful in buildings of various types, both in private homes and public utility buildings. They facilitate access to all installations, for example to water meters, siphons or valves. In addition, they perfectly mask such installations and make the walls look neat. We offer a wide selection of inspection doors of various sizes.