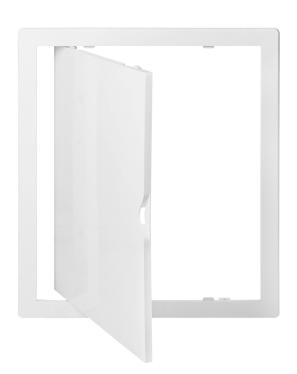

## PRODUCT DESCRIPTION

Inspection door made of high-quality, snow-white ABS plastic. They have a universal design of the flap and frame, so that the opening direction can be changed, if necessary, even when already mounted in the wall. Inspection doors are useful in buildings of various types, both in private homes and public utility buildings. They facilitate access to all installations, for example to water meters, siphons or valves. In addition, they perfectly mask such installations and make the walls look neat. We offer a wide selection of inspection doors of various sizes.