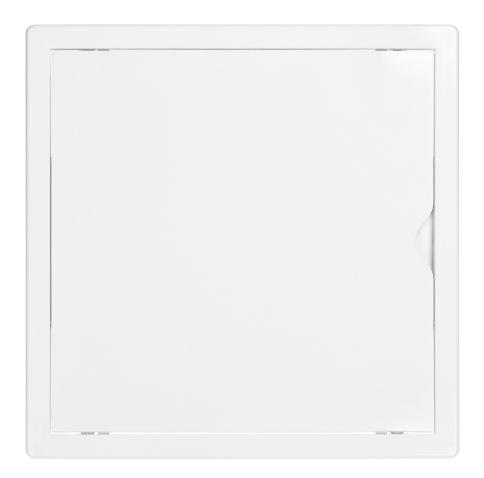

## Inspection door 30/30, white

Marka: Virone | Symbol: ID-30/30 | Ean: 5908254823732

## PRODUCT DESCRIPTION

Inspection door made of high-quality, snow-white ABS plastic. They have a universal design of the flap and frame, so that the opening direction can be changed, if necessary, even when already mounted in the wall. Inspection doors are useful in buildings of various types, both in private homes and public utility buildings. They facilitate access to all installations, for example to water meters, siphons or valves. In addition, they perfectly mask such installations and make the walls look neat. We offer a wide selection of inspection doors of various sizes.