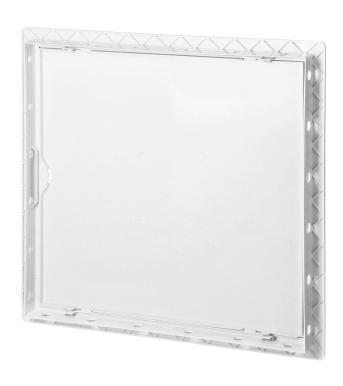

## PRODUCT DESCRIPTION

Inspection door made of high-quality, snow-white ABS plastic. They have a universal design of the flap and frame, so that the opening direction can be changed, if necessary, even when already mounted in the wall. Inspection doors are useful in buildings of various types, both in private homes and public utility buildings. They facilitate access to all installations, for example to water meters, siphons or valves. In addition, they perfectly mask such installations and make the walls look neat. We offer a wide selection of inspection doors of various sizes.