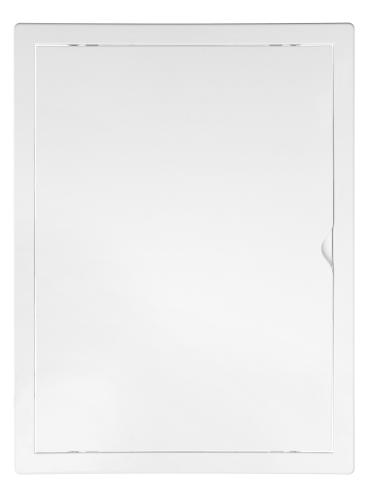

## Inspection door 30/40, white

Marka: Virone | Symbol: ID-30/40 | Ean: 5908254823749

## **PRODUCT DESCRIPTION**

Inspection door made of high-quality, snow-white ABS plastic. They have a universal design of the flap and frame, so that the opening direction can be changed, if necessary, even when already mounted in the wall. Inspection doors are useful in buildings of various types, both in private homes and public utility buildings. They facilitate access to all installations, for example to water meters, siphons or valves. In addition, they perfectly mask such installations and make the walls look neat. We offer a wide selection of inspection doors of various sizes.