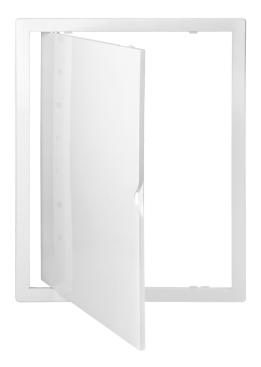

## **PRODUCT DESCRIPTION**

Inspection door made of high-quality, snow-white ABS plastic. They have a universal design of the flap and frame, so that the opening direction can be changed, if necessary, even when already mounted in the wall. Inspection doors are useful in buildings of various types, both in private homes and public utility buildings. They facilitate access to all installations, for example to water meters, siphons or valves. In addition, they perfectly mask such installations and make the walls look neat. We offer a wide selection of inspection doors of various sizes.