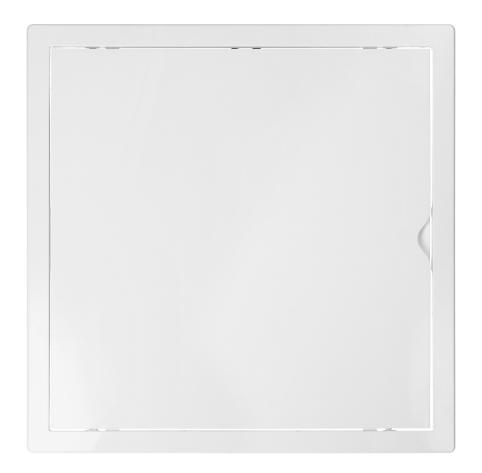

## Inspection door 35/35, white

Marka: Virone | Symbol: ID-35/35 | Ean: 5908254823763

## PRODUCT DESCRIPTION

Inspection door made of high-quality, snow-white ABS plastic. They have a universal design of the flap and frame, so that the opening direction can be changed, if necessary, even when already mounted in the wall. Inspection doors are useful in buildings of various types, both in private homes and public utility buildings. They facilitate access to all installations, for example to water meters, siphons or valves. In addition, they perfectly mask such installations and make the walls look neat. We offer a wide selection of inspection doors of various sizes.

## General information:

| Type:                                          | Inspection door  |
|------------------------------------------------|------------------|
| Installation:                                  | surface mounting |
| Colour:                                        | white            |
| Material:                                      | ABS              |
| Dimensions - width:                            | 365 mm           |
| Dimensions - height:                           | 365 mm           |
| Dimensions - depth:                            | 24 mm            |
| Dimensions of the mounting hole - height (mm): | 335 mm           |
| Dimensions of the mounting hole - width (mm):  | 335 mm           |
| Dimensions of the mounting hole - depth (mm):  | 20 mm            |