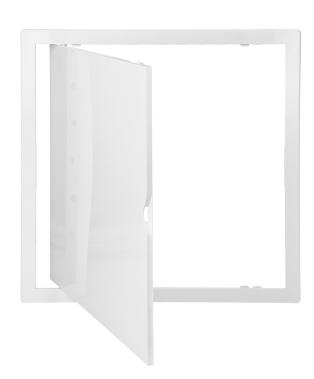

## PRODUCT DESCRIPTION

Inspection door made of high-quality, snow-white ABS plastic. They have a universal design of the flap and frame, so that the opening direction can be changed, if necessary, even when already mounted in the wall. Inspection doors are useful in buildings of various types, both in private homes and public utility buildings. They facilitate access to all installations, for example to water meters, siphons or valves. In addition, they perfectly mask such installations and make the walls look neat. We offer a wide selection of inspection doors of various sizes.