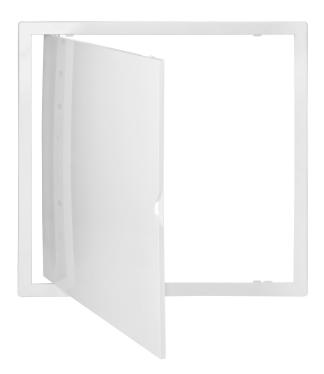

## PRODUCT DESCRIPTION

Inspection door made of high-quality, snow-white ABS plastic. They have a universal design of the flap and frame, so that the opening direction can be changed, if necessary, even when already mounted in the wall. Inspection doors are useful in buildings of various types, both in private homes and public utility buildings. They facilitate access to all installations, for example to water meters, siphons or valves. In addition, they perfectly mask such installations and make the walls look neat. We offer a wide selection of inspection doors of various sizes.