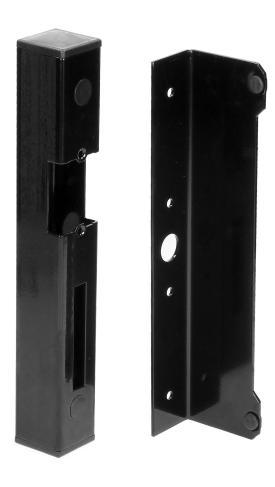

## PRODUCT DESCRIPTION

Electric door-strike housing made of galvanized, powder-coated profile (40x40mm). It is used both, as an outer case of the door-strike and as a door silencer. Suitable for mounting on brick posts, e.g. built of clinker bricks and on metal posts. Thanks to its dual construction it can be mounted both on right and left-handed gates. There are holes in the back panel of the housing that are prepared for electric door-strike wiring and mounting screws. The holes on the top and bottom parts of the housing are covered with plastic plugs.