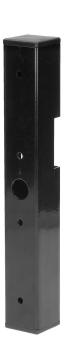

## PRODUCT DESCRIPTION

Electric door-strike housing made of galvanized, powder-coated profile (40x40mm). It is used both, as an outer case of the door-strike and as a door silencer. Suitable for mounting on brick posts, e.g. built of clinker bricks and on metal posts. Thanks to its dual construction it can be mounted both on right and left-handed gates. There are holes in the back panel of the housing that are prepared for electric door-strike wiring and mounting screws. The holes on the top and bottom parts of the housing are covered with plastic plugs.