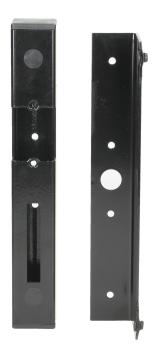

## PRODUCT DESCRIPTION

Electric door-strike housing made of galvanized, powder-coated profile (40x40mm). It is used both, as an outer case of the door-strike and as a door silencer. Suitable for mounting on brick posts, e.g. built of clinker bricks and on metal posts. Thanks to its dual construction it can be mounted both on right and left-handed gates. There are holes in the back panel of the housing that are prepared for electric door-strike wiring and mounting screws. The holes on the top and bottom parts of the housing are covered with plastic plugs.