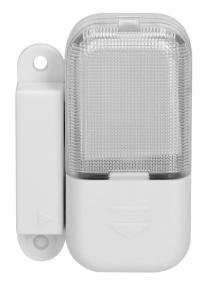

## Magnetic LED lamp 3 x LR44

Marka: Virone | Symbol: LA-1 | Ean: 5908254814471

## PRODUCT DESCRIPTION

The lamp is used to illuminate the interior of wardrobes, cabinets, drawers, lockers, boxes, etc. It is equipped with a LED diode, and thanks to a special reed switch, the lamp light turns on automatically by slightly opening the door or a drawer. It will turn off once the door or a drawer is closed.