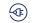

## Magnetic LED lamp 3 x LR44

Marka: Virone | Symbol: LA-1 | Ean: 5908254814471

## PRODUCT DESCRIPTION

The lamp is used to illuminate the interior of wardrobes, cabinets, drawers, lockers, boxes, etc. It is equipped with a LED diode, and thanks to a special reed switch, the lamp light turns on automatically by slightly opening the door or a drawer. It will turn off once the door or a drawer is closed.

## General information:

| Light source:        | 1x LED            |
|----------------------|-------------------|
| Installation:        | double-sided tape |
| Motion sensor:       | No                |
| Dimensions - depth:  | 22 mm             |
| Dimensions - width:  | 42 mm             |
| Dimensions - height: | 63 mm             |