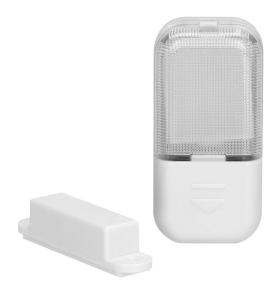

## Magnetic LED lamp 3 x LR44

Marka: Virone | Symbol: LA-1 | Ean: 5908254814471

## PRODUCT DESCRIPTION

The lamp is used to illuminate the interior of wardrobes, cabinets, drawers, lockers, boxes, etc. It is equipped with a LED diode, and thanks to a special reed switch, the lamp light turns on automatically by slightly opening the door or a drawer. It will turn off once the door or a drawer is closed.