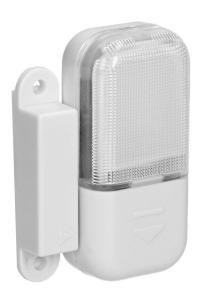

## Magnetic LED lamp 3 x LR44

Marka: Virone | Symbol: LA-1 | Ean: 5908254814471

## PRODUCT DESCRIPTION

The lamp is used to illuminate the interior of wardrobes, cabinets, drawers, lockers, boxes, etc. It is equipped with a LED diode, and thanks to a special reed switch, the lamp light turns on automatically by slightly opening the door or a drawer. It will turn off once the door or a drawer is closed.