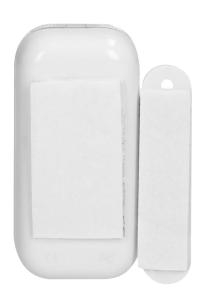

## Magnetic LED lamp 3 x LR44

Marka: Virone | Symbol: LA-1 | Ean: 5908254814471

## PRODUCT DESCRIPTION

The lamp is used to illuminate the interior of wardrobes, cabinets, drawers, lockers, boxes, etc. It is equipped with a LED diode, and thanks to a special reed switch, the lamp light turns on automatically by slightly opening the door or a drawer. It will turn off once the door or a drawer is closed.

## General information:

| Light source:        | 1x LED            |
|----------------------|-------------------|
| Installation:        | double-sided tape |
| Motion sensor:       | No                |
| Dimensions - depth:  | 22 mm             |
| Dimensions - width:  | 42 mm             |
| Dimensions - height: | 63 mm             |