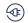

## Magnetic LED lamp 3 x LR44

Marka: Virone | Symbol: LA-1 | Ean: 5908254814471

## PRODUCT DESCRIPTION

The lamp is used to illuminate the interior of wardrobes, cabinets, drawers, lockers, boxes, etc. It is equipped with a LED diode, and thanks to a special reed switch, the lamp light turns on automatically by slightly opening the door or a drawer. It will turn off once the door or a drawer is closed.