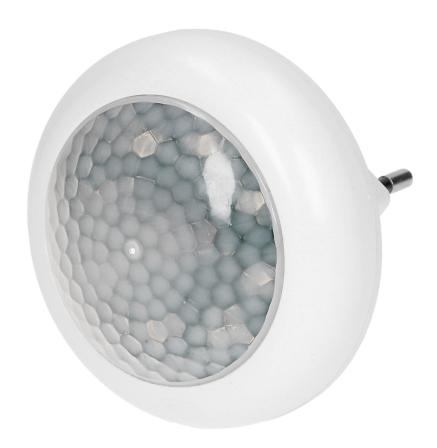

## Plug-in LED night lamp with twilight and motion sensor, 120°, 8xLED, 40lm, 6500K

Marka: Virone | Symbol: LA-2 | Ean: 5908254814945

## PRODUCT DESCRIPTION

This plug-in LED night lamp with twilight and motion sensor has got 8 LED diodes. It can be used to provide light in rooms, corridors, kitchens, etc. The inbuilt twilight sensor activates the light only when the light intensity is reduced (below 10lux).