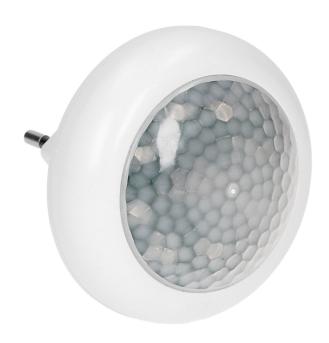

## Plug-in LED night lamp with twilight and motion sensor, 120°, 8xLED, 40lm, 6500K

Marka: Virone | Symbol: LA-2 | Ean: 5908254814945

## PRODUCT DESCRIPTION

This plug-in LED night lamp with twilight and motion sensor has got 8 LED diodes. It can be used to provide light in rooms, corridors, kitchens, etc. The inbuilt twilight sensor activates the light only when the light intensity is reduced (below 10lux).