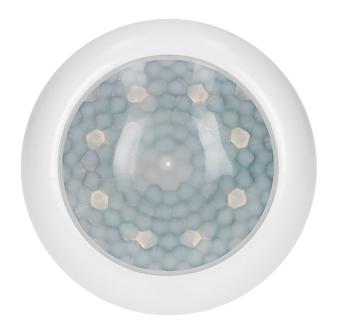

## Plug-in LED night lamp with twilight and motion sensor, 120°, 8xLED, 40lm, 6500K

Marka: Virone | Symbol: LA-2 | Ean: 5908254814945

## PRODUCT DESCRIPTION

This plug-in LED night lamp with twilight and motion sensor has got 8 LED diodes. It can be used to provide light in rooms, corridors, kitchens, etc. The inbuilt twilight sensor activates the light only when the light intensity is reduced (below 10lux).