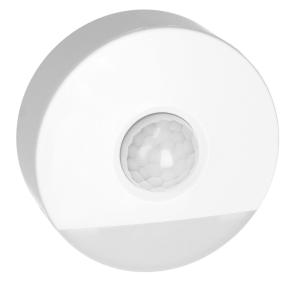

## Corridor LED night lamp with motion and twilight sensor 0.2W/3W, 200lm

Marka: Virone | Symbol: LA-4 | Ean: 5908254815843

**(†**)

## PRODUCT DESCRIPTION

LED lamp with a motion sensor, designed to provide light inside living rooms, corridors, kitchens, etc. The builtin twilight sensor activates the lamp automatically at reduced daylight (below 4lux) and it shines with continuous light (0.2W). When motion is detected the lamp brightens to 100% power (3W).