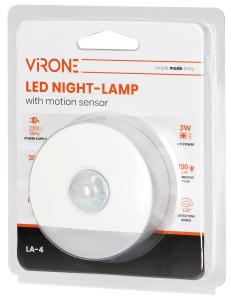

## Corridor LED night lamp with motion and twilight sensor 0.2W/3W, 200lm

Marka: Virone | Symbol: LA-4 | Ean: 5908254815843

**(†**)

## PRODUCT DESCRIPTION

LED lamp with a motion sensor, designed to provide light inside living rooms, corridors, kitchens, etc. The builtin twilight sensor activates the lamp automatically at reduced daylight (below 4lux) and it shines with continuous light (0.2W). When motion is detected the lamp brightens to 100% power (3W).

## General information:

| Rated power:           | 3 W         |
|------------------------|-------------|
| Light source:          | LED SMD     |
| Twilight sensor:       | Yes         |
| Colour temperature:    | 3000K       |
| Battery included:      | No          |
| Motion sensor:         | Yes         |
| Dimensions - width:    | 71 mm       |
| Hold time:             | 40 sec.     |
| Brightness adjustment: | No          |
| Dimensions - height:   | 73 mm       |
| Detection range:       | 3 m         |
| Nominal voltage:       | 230V~, 50Hz |