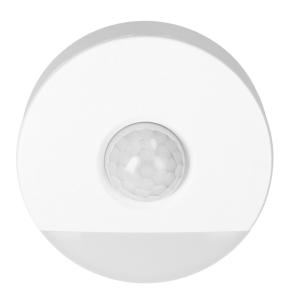

## Corridor LED night lamp with motion and twilight sensor 0.2W/3W, 200lm

Marka: Virone | Symbol: LA-4 | Ean: 5908254815843

**(†**)

## PRODUCT DESCRIPTION

LED lamp with a motion sensor, designed to provide light inside living rooms, corridors, kitchens, etc. The builtin twilight sensor activates the lamp automatically at reduced daylight (below 4lux) and it shines with continuous light (0.2W). When motion is detected the lamp brightens to 100% power (3W).