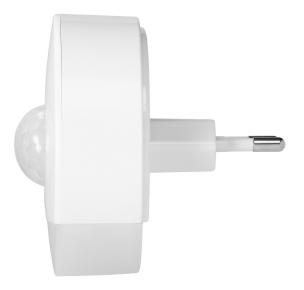

## Corridor LED night lamp with motion and twilight sensor 0.2W/3W, 200lm

Marka: Virone | Symbol: LA-4 | Ean: 5908254815843

**(†**)

## PRODUCT DESCRIPTION

LED lamp with a motion sensor, designed to provide light inside living rooms, corridors, kitchens, etc. The builtin twilight sensor activates the lamp automatically at reduced daylight (below 4lux) and it shines with continuous light (0.2W). When motion is detected the lamp brightens to 100% power (3W).