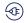

## Pull LED light, 1W LED, 3 x AAA, lime

Marka: Virone | Symbol: LA-5/L | Ean: 5908254815850

## PRODUCT DESCRIPTION

Original bulb-shaped lamp. It is turned on and off by pulling the string. It has a 1W LED and is designed to illuminate the house, garden or even a camping. It works perfectly as a bedside lamp in a child's room, as well as a light source in a tent. It does not require connection to electricity, so you can hang it anywhere. The product has got low battery consumption  $(3 \times AAA)$  with significant lighting power. Batteries not included. Available colors: turquoise or lime.