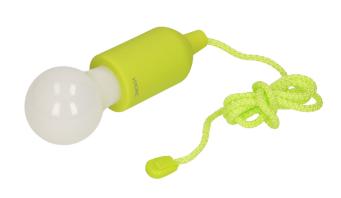

## Pull LED light, 1W LED, 3 x AAA, lime

Marka: Virone | Symbol: LA-5/L | Ean: 5908254815850

## PRODUCT DESCRIPTION

Original bulb-shaped lamp. It is turned on and off by pulling the string. It has a 1W LED and is designed to illuminate the house, garden or even a camping. It works perfectly as a bedside lamp in a child's room, as well as a light source in a tent. It does not require connection to electricity, so you can hang it anywhere. The product has got low battery consumption  $(3 \times AAA)$  with significant lighting power. Batteries not included. Available colors: turquoise or lime.