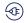

## Pull LED light, 1W LED, 3 x AAA, lime

Marka: Virone | Symbol: LA-5/L | Ean: 5908254815850

## PRODUCT DESCRIPTION

Original bulb-shaped lamp. It is turned on and off by pulling the string. It has a 1W LED and is designed to illuminate the house, garden or even a camping. It works perfectly as a bedside lamp in a child's room, as well as a light source in a tent. It does not require connection to electricity, so you can hang it anywhere. The product has got low battery consumption  $(3 \times AAA)$  with significant lighting power. Batteries not included. Available colors: turquoise or lime.

## General information:

| Brightness adjustment: | No                 |
|------------------------|--------------------|
| Rated power:           | 1 W                |
| Light source:          | LED                |
| Colour temperature:    | 6000K              |
| Twilight sensor:       | No                 |
| Nominal voltage:       | 3 x AAA            |
| Colour:                | lime               |
| Motion sensor:         | No                 |
| Battery included:      | No                 |
| Dimensions - width:    | 46 mm              |
| Type of switch:        | pulling the string |
| Dimensions - height:   | 155 mm             |