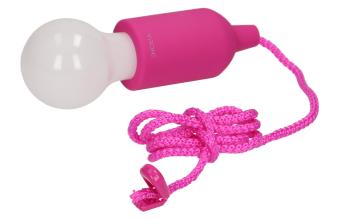

## LED pull night light, 1W LED, 3 x AAA, pink

Marka: Virone | Symbol: LA-5/P | Ean: 5908254815867

**(** 

## **PRODUCT DESCRIPTION**

Original bulb-shaped lamp. It is turned on and off by pulling the string. It has a 1W LED and is designed to illuminate the house, garden or even a camping. It does not require connection to electricity, so you can hang it anywhere. The product has got low battery consumption with significant lighting power. Pink color.