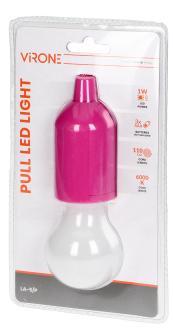

## LED pull night light, 1W LED, 3 x AAA, pink

Marka: Virone | Symbol: LA-5/P | Ean: 5908254815867

**(** 

## **PRODUCT DESCRIPTION**

Original bulb-shaped lamp. It is turned on and off by pulling the string. It has a 1W LED and is designed to illuminate the house, garden or even a camping. It does not require connection to electricity, so you can hang it anywhere. The product has got low battery consumption with significant lighting power. Pink color.

## General information:

| Brightness adjustment:                  | No     |
|-----------------------------------------|--------|
| Type of device equipped with a battery: | Device |
| Product requires batteries:             | Yes    |
| Built-in battery:                       | No     |
| Battery added to the product:           | No     |
| Battery type:                           | AAA    |
| Twilight sensor:                        | No     |
| Battery quantity:                       | 3      |
| Motion sensor:                          | No     |