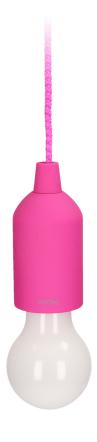

## LED pull night light, 1W LED, 3 x AAA, pink

Marka: Virone | Symbol: LA-5/P | Ean: 5908254815867

**(** 

## **PRODUCT DESCRIPTION**

Original bulb-shaped lamp. It is turned on and off by pulling the string. It has a 1W LED and is designed to illuminate the house, garden or even a camping. It does not require connection to electricity, so you can hang it anywhere. The product has got low battery consumption with significant lighting power. Pink color.