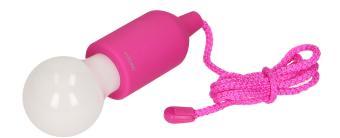

## LED pull night light, 1W LED, 3 x AAA, pink

Marka: Virone | Symbol: LA-5/P | Ean: 5908254815867

**(** 

## **PRODUCT DESCRIPTION**

Original bulb-shaped lamp. It is turned on and off by pulling the string. It has a 1W LED and is designed to illuminate the house, garden or even a camping. It does not require connection to electricity, so you can hang it anywhere. The product has got low battery consumption with significant lighting power. Pink color.