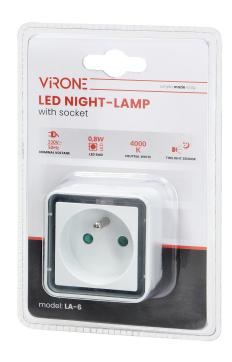

## Plug-in LED night lamp with 230V socket, 4000K

Marka: Virone | Symbol: LA-6 | Ean: 5908254819889

## PRODUCT DESCRIPTION

The LED lamp with an additional 230V socket is designed to illuminate living rooms, corridors, bedrooms, children's rooms, kitchens and other spaces. The built-in twilight sensor turns the lamp on only when the light intensity is below 10 lux, thanks to which it does not light up unnecessarily, but provides lighting when it is actually useful. The light temperature is 4000 K. This kind of white light is more and more often used in modern interiors, where minimalism and simplicity are the priority. Light in this color is a compromise between warm light and blue, cold lighting.

## General information:

| Brightness adjustment: | No                        |
|------------------------|---------------------------|
| Rated power:           | 0,8 W                     |
| Light source:          | LED SMD                   |
| Colour temperature:    | 4000                      |
| Twilight sensor:       | Yes                       |
| Nominal voltage:       | 230V~, 50Hz               |
| Motion sensor:         | No                        |
| Dimensions - depth:    | 93 mm                     |
| Battery included:      | No                        |
| Dimensions - width:    | 87 mm                     |
| Dimensions - height:   | 60 mm                     |
| Other features:        | additional network socket |