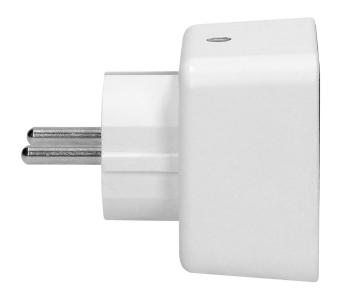

## Plug-in LED night lamp with 230V socket, 4000K

Marka: Virone | Symbol: LA-6 | Ean: 5908254819889

## PRODUCT DESCRIPTION

The LED lamp with an additional 230V socket is designed to illuminate living rooms, corridors, bedrooms, children's rooms, kitchens and other spaces. The built-in twilight sensor turns the lamp on only when the light intensity is below 10 lux, thanks to which it does not light up unnecessarily, but provides lighting when it is actually useful. The light temperature is 4000 K. This kind of white light is more and more often used in modern interiors, where minimalism and simplicity are the priority. Light in this color is a compromise between warm light and blue, cold lighting.

## General information:

| Brightness adjustment: | No                        |
|------------------------|---------------------------|
| Rated power:           | 0,8 W                     |
| Light source:          | LED SMD                   |
| Colour temperature:    | 4000                      |
| Twilight sensor:       | Yes                       |
| Nominal voltage:       | 230V~, 50Hz               |
| Motion sensor:         | No                        |
| Dimensions - depth:    | 93 mm                     |
| Battery included:      | No                        |
| Dimensions - width:    | 87 mm                     |
| Dimensions - height:   | 60 mm                     |
| Other features:        | additional network socket |