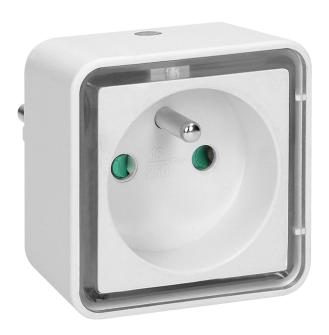

## Plug-in LED night lamp with 230V socket, 4000K

Marka: Virone | Symbol: LA-6 | Ean: 5908254819889

## PRODUCT DESCRIPTION

The LED lamp with an additional 230V socket is designed to illuminate living rooms, corridors, bedrooms, children's rooms, kitchens and other spaces. The built-in twilight sensor turns the lamp on only when the light intensity is below 10 lux, thanks to which it does not light up unnecessarily, but provides lighting when it is actually useful. The light temperature is 4000 K. This kind of white light is more and more often used in modern interiors, where minimalism and simplicity are the priority. Light in this color is a compromise between warm light and blue, cold lighting.

## General information:

| Brightness adjustment: | No                        |
|------------------------|---------------------------|
| Rated power:           | 0,8 W                     |
| Light source:          | LED SMD                   |
| Colour temperature:    | 4000                      |
| Twilight sensor:       | Yes                       |
| Nominal voltage:       | 230V~, 50Hz               |
| Motion sensor:         | No                        |
| Dimensions - depth:    | 93 mm                     |
| Battery included:      | No                        |
| Dimensions - width:    | 87 mm                     |
| Dimensions - height:   | 60 mm                     |
| Other features:        | additional network socket |