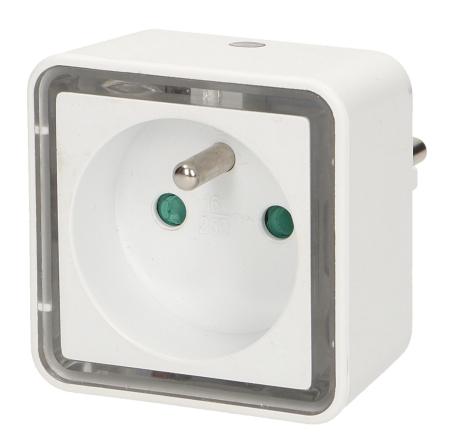

## Plug-in LED night lamp with 230V socket, 4000K

Marka: Virone | Symbol: LA-6 | Ean: 5908254819889

## PRODUCT DESCRIPTION

The LED lamp with an additional 230V socket is designed to illuminate living rooms, corridors, bedrooms, children's rooms, kitchens and other spaces. The built-in twilight sensor turns the lamp on only when the light intensity is below 10 lux, thanks to which it does not light up unnecessarily, but provides lighting when it is actually useful. The light temperature is 4000 K. This kind of white light is more and more often used in modern interiors, where minimalism and simplicity are the priority. Light in this color is a compromise between warm light and blue, cold lighting.

## General information:

| Brightness adjustment: | No                        |
|------------------------|---------------------------|
| Rated power:           | 0,8 W                     |
| Light source:          | LED SMD                   |
| Colour temperature:    | 4000                      |
| Twilight sensor:       | Yes                       |
| Nominal voltage:       | 230V~, 50Hz               |
| Motion sensor:         | No                        |
| Dimensions - depth:    | 93 mm                     |
| Battery included:      | No                        |
| Dimensions - width:    | 87 mm                     |
| Dimensions - height:   | 60 mm                     |
| Other features:        | additional network socket |