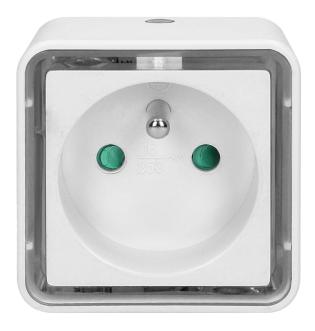

## Plug-in LED night lamp with 230V socket, 4000K

Marka: Virone | Symbol: LA-6 | Ean: 5908254819889

## PRODUCT DESCRIPTION

The LED lamp with an additional 230V socket is designed to illuminate living rooms, corridors, bedrooms, children's rooms, kitchens and other spaces. The built-in twilight sensor turns the lamp on only when the light intensity is below 10 lux, thanks to which it does not light up unnecessarily, but provides lighting when it is actually useful. The light temperature is 4000 K. This kind of white light is more and more often used in modern interiors, where minimalism and simplicity are the priority. Light in this color is a compromise between warm light and blue, cold lighting.

## General information:

| Brightness adjustment: | No                        |
|------------------------|---------------------------|
| Rated power:           | 0,8 W                     |
| Light source:          | LED SMD                   |
| Colour temperature:    | 4000                      |
| Twilight sensor:       | Yes                       |
| Nominal voltage:       | 230V~, 50Hz               |
| Motion sensor:         | No                        |
| Dimensions - depth:    | 93 mm                     |
| Battery included:      | No                        |
| Dimensions - width:    | 87 mm                     |
| Dimensions - height:   | 60 mm                     |
| Other features:        | additional network socket |