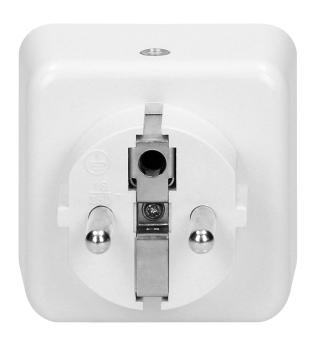

## Plug-in LED night lamp with 230V socket, 4000K

Marka: Virone | Symbol: LA-6 | Ean: 5908254819889

## PRODUCT DESCRIPTION

The LED lamp with an additional 230V socket is designed to illuminate living rooms, corridors, bedrooms, children's rooms, kitchens and other spaces. The built-in twilight sensor turns the lamp on only when the light intensity is below 10 lux, thanks to which it does not light up unnecessarily, but provides lighting when it is actually useful. The light temperature is 4000 K. This kind of white light is more and more often used in modern interiors, where minimalism and simplicity are the priority. Light in this color is a compromise between warm light and blue, cold lighting.

## General information:

| Brightness adjustment: | No                        |
|------------------------|---------------------------|
| Rated power:           | 0,8 W                     |
| Light source:          | LED SMD                   |
| Colour temperature:    | 4000                      |
| Twilight sensor:       | Yes                       |
| Nominal voltage:       | 230V~, 50Hz               |
| Motion sensor:         | No                        |
| Dimensions - depth:    | 93 mm                     |
| Battery included:      | No                        |
| Dimensions - width:    | 87 mm                     |
| Dimensions - height:   | 60 mm                     |
| Other features:        | additional network socket |